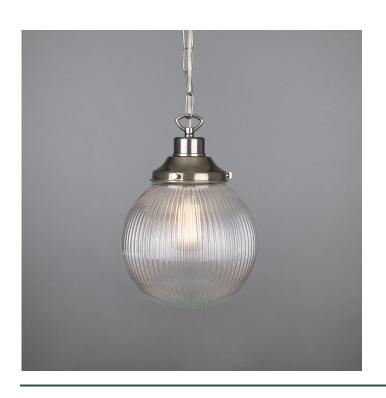

## MLP406ANTBRS Antique Brass

| MATERIAL                 | Brass   Glass                       |
|--------------------------|-------------------------------------|
| HEIGHT                   | 23cm   9.06"                        |
| WIDTH   DIAMETER         | 20cm   7.87"                        |
| LENGTH   PROJECTION      | n/a                                 |
| WEIGHT                   | 0.85KG   1.87lbs                    |
| LAMPHOLDER               | E27 x 3                             |
| MAX WATTAGE              | 40W x 3                             |
| VOLTAGE                  | 220/240v                            |
| IP RATING                | 20                                  |
| CLASS PROTECTION         | I                                   |
| SHADE                    | GL155                               |
| FLEX   BAR   CHAIN LENGT | 100cm   40"                         |
| CABLE TYPE               | MLCA010   2 Core Flat   Brown   PVC |

Fixing Bracket MLROSE05HOOK | Antique Brass

10cm

Product Notes: