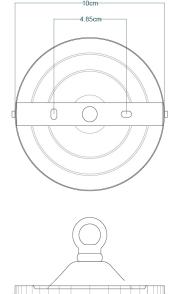

Fixing Bracket MLROSE05HOOK | Antique Brass

10cm

Product Notes:

Fixing Bracket MLROSE05H00K | Antique Silver

Product Notes:

MLP406POLBRS

**Polished Brass** 

| MATERIAL                 | Brass   Glass                      |
|--------------------------|------------------------------------|
| HEIGHT                   | 23cm   9.06"                       |
| WIDTH   DIAMETER         | 20cm   7.87"                       |
| LENGTH   PROJECTION      | n/a                                |
| WEIGHT                   | 0.85KG   1.87lbs                   |
| LAMPHOLDER               | E27 x 1                            |
| MAX WATTAGE              | 40W x 1                            |
| VOLTAGE                  | 220/240v                           |
| IP RATING                | 20                                 |
| CLASS PROTECTION         | I                                  |
| SHADE                    | GL155                              |
| FLEX   BAR   CHAIN LENGT | 100cm   40"                        |
| CABLE TYPE               | MLCA038   2 Core Flat   Gold   PVC |

Fixing Bracket MLROSE05HOOK | Polished Brass

Product Notes:

Fixing Bracket MLROSE05HOOK | Polished Chrome

10cm

Product Notes:

Fixing Bracket MLROSE05H00K | Satin Brass

Product Notes:

Fixing Bracket MLROSE05HOOK | Satin Chrome

Product Notes: