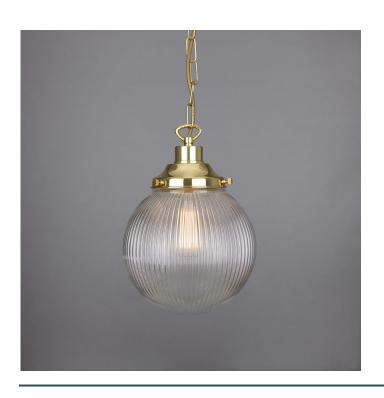

## MLP406ANTBRS Antique Brass

| MATERIAL                 | Brass   Glass                       |
|--------------------------|-------------------------------------|
| HEIGHT                   | 23cm   9.06"                        |
| WIDTH   DIAMETER         | 20cm   7.87"                        |
| LENGTH   PROJECTION      | n/a                                 |
| WEIGHT                   | 0.85KG   1.87lbs                    |
| LAMPHOLDER               | E27 x 3                             |
| MAX WATTAGE              | 40W x 3                             |
| VOLTAGE                  | 220/240v                            |
| IP RATING                | 20                                  |
| CLASS PROTECTION         | I                                   |
| SHADE                    | GL155                               |
| FLEX   BAR   CHAIN LENGT | 100cm   40"                         |
| CABLE TYPE               | MLCA010   2 Core Flat   Brown   PVC |

## MLP406ANTSLV Antique Silver

| MATERIAL                 | Brass   Glass                       |
|--------------------------|-------------------------------------|
| HEIGHT                   | 23cm   9.06"                        |
| WIDTH   DIAMETER         | 20cm   7.87"                        |
| LENGTH   PROJECTION      | n/a                                 |
| WEIGHT                   | 0.85KG   1.87lbs                    |
| LAMPHOLDER               | E27 x 1                             |
| MAX WATTAGE              | 40W x 1                             |
| VOLTAGE                  | 220/240v                            |
| IP RATING                | 20                                  |
| CLASS PROTECTION         | ı                                   |
| SHADE                    | GL155                               |
| FLEX   BAR   CHAIN LENGT | 100cm   40"                         |
| CABLE TYPE               | MLCA014   2 Core Flat   Clear   PVC |