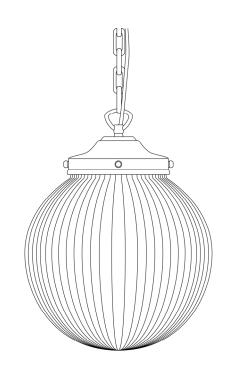

## MLP406ANTBRS Antique Brass

| MATERIAL                 | Brass   Glass                       |
|--------------------------|-------------------------------------|
| HEIGHT                   | 23cm   9.06"                        |
| WIDTH   DIAMETER         | 20cm   7.87"                        |
| LENGTH   PROJECTION      | n/a                                 |
| WEIGHT                   | 0.85KG   1.87lbs                    |
| LAMPHOLDER               | E27 x 3                             |
| MAX WATTAGE              | 40W x 3                             |
| VOLTAGE                  | 220/240v                            |
| IP RATING                | 20                                  |
| CLASS PROTECTION         | I                                   |
| SHADE                    | GL155                               |
| FLEX   BAR   CHAIN LENGT | 100cm   40"                         |
| CABLE TYPE               | MLCA010   2 Core Flat   Brown   PVC |

## MLP406ANTSLV Antique Silver

| MATERIAL                 | Brass   Glass                       |
|--------------------------|-------------------------------------|
| HEIGHT                   | 23cm   9.06"                        |
| WIDTH   DIAMETER         | 20cm   7.87"                        |
| LENGTH   PROJECTION      | n/a                                 |
| WEIGHT                   | 0.85KG   1.87lbs                    |
| LAMPHOLDER               | E27 x 1                             |
| MAX WATTAGE              | 40W x 1                             |
| VOLTAGE                  | 220/240v                            |
| IP RATING                | 20                                  |
| CLASS PROTECTION         | ı                                   |
| SHADE                    | GL155                               |
| FLEX   BAR   CHAIN LENGT | 100cm   40"                         |
| CABLE TYPE               | MLCA014   2 Core Flat   Clear   PVC |