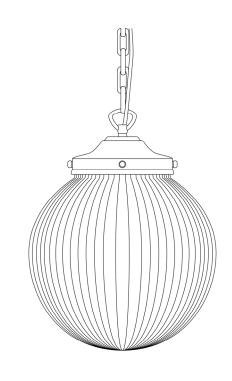

## MLP406ANTBRS Antique Brass

| MATERIAL                 | Brass   Glass                       |
|--------------------------|-------------------------------------|
| HEIGHT                   | 23cm   9.06"                        |
| WIDTH   DIAMETER         | 20cm   7.87"                        |
| LENGTH   PROJECTION      | n/a                                 |
| WEIGHT                   | 0.85KG   1.87lbs                    |
| LAMPHOLDER               | E27 x 3                             |
| MAX WATTAGE              | 40W x 3                             |
| VOLTAGE                  | 220/240v                            |
| IP RATING                | 20                                  |
| CLASS PROTECTION         | I                                   |
| SHADE                    | GL155                               |
| FLEX   BAR   CHAIN LENGT | 100cm   40"                         |
| CABLE TYPE               | MLCA010   2 Core Flat   Brown   PVC |

## MLP406ANTSLV Antique Silver

| MATERIAL                 | Brass   Glass                       |
|--------------------------|-------------------------------------|
| HEIGHT                   | 23cm   9.06"                        |
| WIDTH   DIAMETER         | 20cm   7.87"                        |
| LENGTH   PROJECTION      | n/a                                 |
| WEIGHT                   | 0.85KG   1.87lbs                    |
| LAMPHOLDER               | E27 x 1                             |
| MAX WATTAGE              | 40W x 1                             |
| VOLTAGE                  | 220/240v                            |
| IP RATING                | 20                                  |
| CLASS PROTECTION         | ı                                   |
| SHADE                    | GL155                               |
| FLEX   BAR   CHAIN LENGT | 100cm   40"                         |
| CABLE TYPE               | MLCA014   2 Core Flat   Clear   PVC |