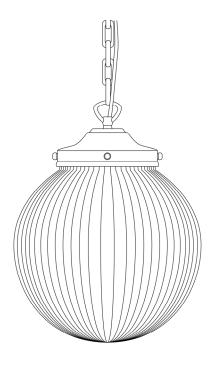

## MLP406ANTBRS Antique Brass

| MATERIAL                 | Brass   Glass                       |
|--------------------------|-------------------------------------|
| HEIGHT                   | 23cm   9.06"                        |
| WIDTH   DIAMETER         | 20cm   7.87"                        |
| LENGTH   PROJECTION      | n/a                                 |
| WEIGHT                   | 0.85KG   1.87lbs                    |
| LAMPHOLDER               | E27 x 3                             |
| MAX WATTAGE              | 40W x 3                             |
| VOLTAGE                  | 220/240v                            |
| IP RATING                | 20                                  |
| CLASS PROTECTION         | I                                   |
| SHADE                    | GL155                               |
| FLEX   BAR   CHAIN LENGT | 100cm   40"                         |
| CABLE TYPE               | MLCA010   2 Core Flat   Brown   PVC |

Fixing Bracket MLROSE05HOOK | Antique Brass

10cm

Product Notes: