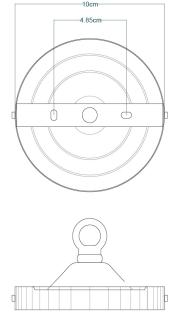

6"                       |
| WIDTH   DIAMETER         | 20cm   7.87"                       |
| LENGTH   PROJECTION      | n/a                                |
| WEIGHT                   | 0.85KG   1.87lbs                   |
| LAMPHOLDER               | E27 x 1                            |
| MAX WATTAGE              | 40W x 1                            |
| VOLTAGE                  | 220/240v                           |
| IP RATING                | 20                                 |
| CLASS PROTECTION         | I                                  |
| SHADE                    | GL155                              |
| FLEX   BAR   CHAIN LENGT | 100cm   40"                        |
| CABLE TYPE               | MLCA038   2 Core Flat   Gold   PVC |

Fixing Bracket MLROSE05HOOK | Polished Brass





Product Notes:





### MLP406POLCHR

### Polished Chrome





| MATERIAL                 | Brass   Glass                       |
|--------------------------|-------------------------------------|
| HEIGHT                   | 23cm   9.06"                        |
| WIDTH   DIAMETER         | 20cm   7.87"                        |
| LENGTH   PROJECTION      | n/a                                 |
| WEIGHT                   | 0.85KG   1.87lbs                    |
| LAMPHOLDER               | E27 x 1                             |
| MAX WATTAGE              | 40W x 1                             |
| VOLTAGE                  | 220/240v                            |
| IP RATING                | 20                                  |
| CLASS PROTECTION         | 1