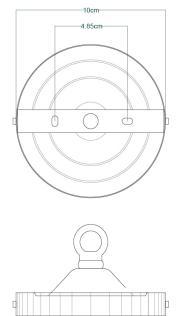

Fixing Bracket MLROSE05HOOK | Antique Brass

10cm

Product Notes:

Fixing Bracket MLROSE05H00K | Antique Silver

Product Notes:

MLP406POLBRS

**Polished Brass** 

| MATERIAL                 | Brass   Glass                      |
|--------------------------|------------------------------------|
| HEIGHT                   | 23cm   9.06"                       |
| WIDTH   DIAMETER         | 20cm   7.87"                       |
| LENGTH   PROJECTION      | n/a                                |
| WEIGHT                   | 0.85KG   1.87lbs                   |
| LAMPHOLDER               | E27 x 1                            |
| MAX WATTAGE              | 40W x 1                            |
| VOLTAGE                  | 220/240v                           |
| IP RATING                | 20                                 |
| CLASS PROTECTION         | I                                  |
| SHADE                    | GL155                              |
| FLEX   BAR   CHAIN LENGT | 100cm   40"                        |
| CABLE TYPE               | MLCA038   2 Core Flat   Gold   PVC |

Fixing Bracket MLROSE05HOOK | Polished Brass

Product Notes:

Fixing Bracket MLROSE05HOOK | Polished Chrome

10cm

Product Notes:

Fixing Bracket MLROSE05H00K | Satin Brass

Product Notes:

Fixing Bracket MLROSE05HOOK | Satin Chrome

Product Notes: