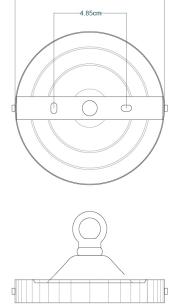

Fixing Bracket MLROSE05H00K | Antique Silver

Product Notes:

MLP406POLBRS

**Polished Brass** 

| MATERIAL                 | Brass   Glass                      |
|--------------------------|------------------------------------|
| HEIGHT                   | 23cm   9.06"                       |
| WIDTH   DIAMETER         | 20cm   7.87"                       |
| LENGTH   PROJECTION      | n/a                                |
| WEIGHT                   | 0.85KG   1.87lbs                   |
| LAMPHOLDER               | E27 x 1                            |
| MAX WATTAGE              | 40W x 1                            |
| VOLTAGE                  | 220/240v                           |
| IP RATING                | 20                                 |
| CLASS PROTECTION         | I                                  |
| SHADE                    | GL155                              |
| FLEX   BAR   CHAIN LENGT | 100cm   40"                        |
| CABLE TYPE               | MLCA038   2 Core Flat   Gold   PVC |