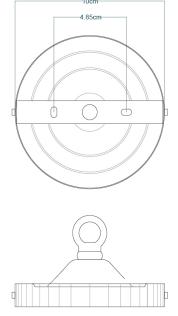

Fixing Bracket MLROSE05HOOK | Antique Brass

10cm

Product Notes:

Fixing Bracket MLROSE05H00K | Antique Silver

Product Notes:

MLP406POLBRS

**Polished Brass** 

| MATERIAL                 | Brass   Glass                      |
|--------------------------|------------------------------------|
| HEIGHT                   | 23cm   9.06"                       |
| WIDTH   DIAMETER         | 20cm   7.87"                       |
| LENGTH   PROJECTION      | n/a                                |
| WEIGHT                   | 0.85KG   1.87lbs                   |
| LAMPHOLDER               | E27 x 1                            |
| MAX WATTAGE              | 40W x 1                            |
| VOLTAGE                  | 220/240v                           |
| IP RATING                | 20                                 |
| CLASS PROTECTION         | I                                  |
| SHADE                    | GL155                              |
| FLEX   BAR   CHAIN LENGT | 100cm   40"                        |
| CABLE TYPE               | MLCA038   2 Core Flat   Gold   PVC |

Fixing Bracket MLROSE05HOOK | Polished Brass

Product Notes:

Fixing Bracket MLROSE05HOOK | Polished Chrome

10cm

Product Notes:

Fixing Bracket MLROSE05H00K | Satin Brass

Product Notes:

Fixing Bracket MLROSE05HOOK | Satin Chrome

Product Notes: