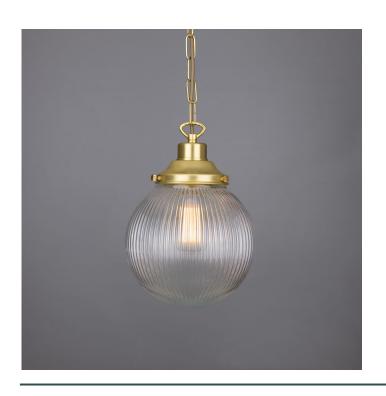

## MLP406ANTBRS Antique Brass

| MATERIAL                 | Brass   Glass                       |
|--------------------------|-------------------------------------|
| HEIGHT                   | 23cm   9.06"                        |
| WIDTH   DIAMETER         | 20cm   7.87"                        |
| LENGTH   PROJECTION      | n/a                                 |
| WEIGHT                   | 0.85KG   1.87lbs                    |
| LAMPHOLDER               | E27 x 3                             |
| MAX WATTAGE              | 40W x 3                             |
| VOLTAGE                  | 220/240v                            |
| IP RATING                | 20                                  |
| CLASS PROTECTION         | I                                   |
| SHADE                    | GL155                               |
| FLEX   BAR   CHAIN LENGT | 100cm   40"                         |
| CABLE TYPE               | MLCA010   2 Core Flat   Brown   PVC |

## MLP406ANTSLV Antique Silver

| MATERIAL                 | Brass   Glass                       |
|--------------------------|-------------------------------------|
| HEIGHT                   | 23cm   9.06"                        |
| WIDTH   DIAMETER         | 20cm   7.87"                        |
| LENGTH   PROJECTION      | n/a                                 |
| WEIGHT                   | 0.85KG   1.87lbs                    |
| LAMPHOLDER               | E27 x 1                             |
| MAX WATTAGE              | 40W x 1                             |
| VOLTAGE                  | 220/240v                            |
| IP RATING                | 20                                  |
| CLASS PROTECTION         | ı                                   |
| SHADE                    | GL155                               |
| FLEX   BAR   CHAIN LENGT | 100cm   40"                         |
| CABLE TYPE               | MLCA014   2 Core Flat   Clear   PVC |