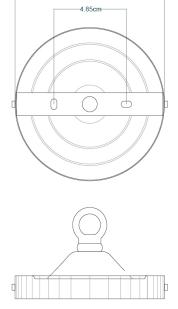

|
| WIDTH   DIAMETER         | 20cm   7.87"                        |
| LENGTH   PROJECTION      | n/a                                 |
| WEIGHT                   | 0.85KG   1.87lbs                    |
| LAMPHOLDER               | E27 x 3                             |
| MAX WATTAGE              | 40W x 3                             |
| VOLTAGE                  | 220/240v                            |
| IP RATING                | 20                                  |
| CLASS PROTECTION         | I                                   |
| SHADE                    | GL155                               |
| FLEX   BAR   CHAIN LENGT | 100cm   40"                         |
| CABLE TYPE               | MLCA010   2 Core Flat   Brown   PVC |

Fixing Bracket MLROSE05HOOK | Antique Brass



10cm



Product Notes:





## MLP406ANTSLV Antique Silver





| MATERIAL                 | Brass   Glass                       |
|--------------------------|-------------------------------------|
| HEIGHT                   | 23cm   9.06"                        |
| WIDTH   DIAMETER         | 20cm   7.87"                        |
| LENGTH   PROJECTION      | n/a                                 |
| WEIGHT                   | 0.85KG   1.87lbs                    |
| LAMPHOLDER               | E27 x 1                             |
| MAX WATTAGE              | 40W x 1                             |
| VOLTAGE                  | 220/240v                            |
| IP RATING                | 20                                  |
| CLASS PROTECTION         | ı