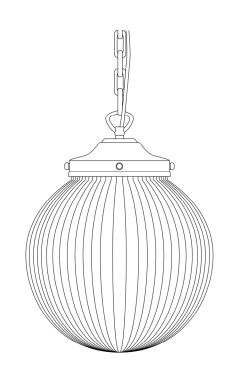

## MLP406ANTBRS Antique Brass

| MATERIAL                 | Brass   Glass                       |
|--------------------------|-------------------------------------|
| HEIGHT                   | 23cm   9.06"                        |
| WIDTH   DIAMETER         | 20cm   7.87"                        |
| LENGTH   PROJECTION      | n/a                                 |
| WEIGHT                   | 0.85KG   1.87lbs                    |
| LAMPHOLDER               | E27 x 3                             |
| MAX WATTAGE              | 40W x 3                             |
| VOLTAGE                  | 220/240v                            |
| IP RATING                | 20                                  |
| CLASS PROTECTION         | I                                   |
| SHADE                    | GL155                               |
| FLEX   BAR   CHAIN LENGT | 100cm   40"                         |
| CABLE TYPE               | MLCA010   2 Core Flat   Brown   PVC |

## MLP406ANTSLV Antique Silver

| MATERIAL                 | Brass   Glass                       |
|--------------------------|-------------------------------------|
| HEIGHT                   | 23cm   9.06"                        |
| WIDTH   DIAMETER         | 20cm   7.87"                        |
| LENGTH   PROJECTION      | n/a                                 |
| WEIGHT                   | 0.85KG   1.87lbs                    |
| LAMPHOLDER               | E27 x 1                             |
| MAX WATTAGE              | 40W x 1                             |
| VOLTAGE                  | 220/240v                            |
| IP RATING                | 20                                  |
| CLASS PROTECTION         | ı                                   |
| SHADE                    | GL155                               |
| FLEX   BAR   CHAIN LENGT | 100cm   40"                         |
| CABLE TYPE               | MLCA014   2 Core Flat   Clear   PVC |