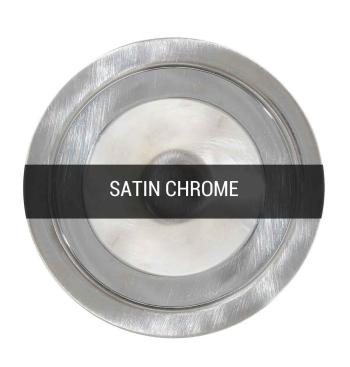

### MLP406SATCHR Satin Chrome

| MATERIAL                 | Brass   Glass                       |
|--------------------------|-------------------------------------|
| HEIGHT                   | 23cm   9.06"                        |
| WIDTH   DIAMETER         | 20cm   7.87"                        |
| LENGTH   PROJECTION      | n/a                                 |
| WEIGHT                   | 0.85KG   1.87lbs                    |
| LAMPHOLDER               | E27 x 1                             |
| MAX WATTAGE              | 40W x 1                             |
| VOLTAGE                  | 220/240v                            |
| IP RATING                | 20                                  |
| CLASS PROTECTION         | I                                   |
| SHADE                    | GL155                               |
| FLEX   BAR   CHAIN LENGT | 100cm   40"                         |
| CABLE TYPE               | MLCA014   2 Core Flat   Clear   PVC |