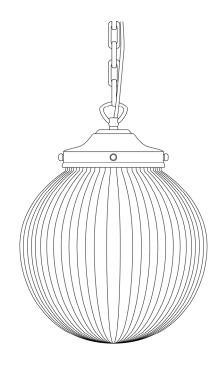

## MLP406ANTBRS Antique Brass

| MATERIAL                 | Brass   Glass                       |
|--------------------------|-------------------------------------|
| HEIGHT                   | 23cm   9.06"                        |
| WIDTH   DIAMETER         | 20cm   7.87"                        |
| LENGTH   PROJECTION      | n/a                                 |
| WEIGHT                   | 0.85KG   1.87lbs                    |
| LAMPHOLDER               | E27 x 3                             |
| MAX WATTAGE              | 40W x 3                             |
| VOLTAGE                  | 220/240v                            |
| IP RATING                | 20                                  |
| CLASS PROTECTION         | I                                   |
| SHADE                    | GL155                               |
| FLEX   BAR   CHAIN LENGT | 100cm   40"                         |
| CABLE TYPE               | MLCA010   2 Core Flat   Brown   PVC |

## MLP406ANTSLV Antique Silver

| MATERIAL                 | Brass   Glass                       |
|--------------------------|-------------------------------------|
| HEIGHT                   | 23cm   9.06"                        |
| WIDTH   DIAMETER         | 20cm   7.87"                        |
| LENGTH   PROJECTION      | n/a                                 |
| WEIGHT                   | 0.85KG   1.87lbs                    |
| LAMPHOLDER               | E27 x 1                             |
| MAX WATTAGE              | 40W x 1                             |
| VOLTAGE                  | 220/240v                            |
| IP RATING                | 20                                  |
| CLASS PROTECTION         | ı                                   |
| SHADE                    | GL155                               |
| FLEX   BAR   CHAIN LENGT | 100cm   40"                         |
| CABLE TYPE               | MLCA014   2 Core Flat   Clear   PVC |