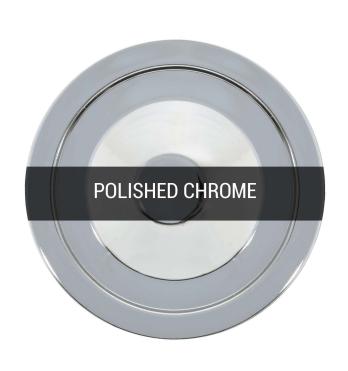

### MLP406POLCHR

### Polished Chrome

| MATERIAL                 | Brass   Glass                       |
|--------------------------|-------------------------------------|
| HEIGHT                   | 23cm   9.06"                        |
| WIDTH   DIAMETER         | 20cm   7.87"                        |
| LENGTH   PROJECTION      | n/a                                 |
| WEIGHT                   | 0.85KG   1.87lbs                    |
| LAMPHOLDER               | E27 x 1                             |
| MAX WATTAGE              | 40W x 1                             |
| VOLTAGE                  | 220/240v                            |
| IP RATING                | 20                                  |
| CLASS PROTECTION         | 1                                   |
| SHADE                    | GL155                               |
| FLEX   BAR   CHAIN LENGT | 100cm   40"                         |
| CABLE TYPE               | MLCA014   2 Core Flat   Clear   PVC |

Fixing Bracket MLROSE05HOOK | Polished Chrome

10cm

Product Notes: