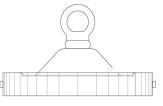

# 

Fixing Bracket MLROSE05HOOK | Antique Brass

#### Fixing Bracket MLROSE05HOOK | Antique Silver

#### Fixing Bracket MLROSE05HOOK | Polished Brass

Product Notes: 1) Lamps not included with light fixture. 2) All products are individually hand crafted, therefore may differ slightly within manufacturing tolerances. 3) Please refer to: http://www.mullanlighting.com/terms for full list of Terms & Conditions. 4) Cable/Chain can be shortened during installation. 5) Longer Cable/Chain available on request. 6) Additional colour finishes available on request. 7.) Dimensions do not include lamps. 8.) Products wired to UL standards will operate at 110/120v with the appropriate lampholders.

#### Fixing Bracket MLROSE05HOOK | Polished Chrome

#### Fixing Bracket MLROSE05HOOK | Satin Brass

# 

Fixing Bracket MLROSE05HOOK | Satin Chrome