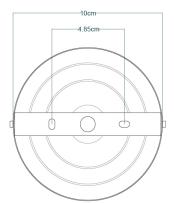

|
| WIDTH   DIAMETER         | 20cm   7.87"                       |
| LENGTH   PROJECTION      | n/a                                |
| WEIGHT                   | 0.89KG   1.96lbs                   |
| LAMPHOLDER               | E27 x 1                            |
| MAX WATTAGE              | 40W x 1                            |
| VOLTAGE                  | 220/240v                           |
| IP RATING                | 20                                 |
| CLASS PROTECTION         | I                                  |
| SHADE                    | GL044E                             |
| FLEX   BAR   CHAIN LENGT | 100cm   40"                        |
| CABLE TYPE               | MLCA038   2 Core Flat   Gold   PVC |

#### Fixing Bracket MLROSE05HOOK | Polished Brass







Product Notes: 1) Lamps not included with light fixture. 2) All products are individually hand crafted, therefore may differ slightly within manufacturing tolerances. 3) Please refer to: http://www.mullanlighting.com/terms for full list of Terms & Conditions. 4) Cable/Chain can be shortened during installation. 5) Longer Cable/Chain available on request. 6) Additional colour finishes available on request. 7.) Dimensions do not include lamps. 8.) Products wired to UL standards will operate at 110/120v with the appropriate lampholders.



www.mullanlighting.com



MLP401POLCHR

**Polished Chrome** 





| MATERIAL                 | Brass   Glass                       |
|--------------------------|-------------------------------------|
| HEIGHT                   | 26cm   10.24"