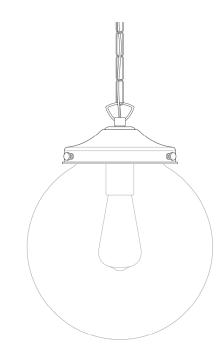

|
| LENGTH   PROJECTION      | n/a                                 |
| WEIGHT                   | 0.89KG   1.96lbs                    |
| LAMPHOLDER               | E27 x 1                             |
| MAX WATTAGE              | 40W x 1                             |
| VOLTAGE                  | 220/240v                            |
| IP RATING                | 20                                  |
| CLASS PROTECTION         | 1                                   |
| SHADE                    | GL044E                              |
| FLEX   BAR   CHAIN LENGT | 100cm   40"                         |
| CABLE TYPE               | MLCA014   2 Core Flat   Clear   PVC |

#### Fixing Bracket MLROSE05HOOK | Polished Chrome









# mullan

# YEREVAN 20CM Pendant

### MLP401SATBRS Satin Brass





| MATERIAL                 | Brass   Glass                      |
|--------------------------|------------------------------------|
| HEIGHT                   | 26cm   10.24"                      |
| WIDTH   DIAMETER         | 20cm   7.87"                       |
| LENGTH   PROJECTION      | n/a                                |
| WEIGHT                   | 0.89KG   1.96lbs                   |
| LAMPHOLDER               | E27 x 1                            |
| MAX WATTAGE              | 40W x 1                            |
| VOLTAGE                  | 220/240v                           |
| IP RATING                | 20                                 |
| CLASS PROTECTION         | 1                                  |
| SHADE                    | GL044E                             |
| FLEX