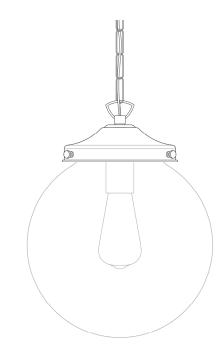

7.87"                        |
| LENGTH   PROJECTION      | n/a                                 |
| WEIGHT                   | 0.89KG   1.96lbs                    |
| LAMPHOLDER               | E27 x 1                             |
| MAX WATTAGE              | 40W x 1                             |
| VOLTAGE                  | 220/240v                            |
| IP RATING                | 20                                  |
| CLASS PROTECTION         | 1                                   |
| SHADE                    | GL044E                              |
| FLEX   BAR   CHAIN LENGT | 100cm   40"                         |
| CABLE TYPE               | MLCA014   2 Core Flat   Clear   PVC |

#### Fixing Bracket MLROSE05HOOK | Antique Silver











### MLP401POLBRS Polished Brass





| MATERIAL                 | Brass   Glass                      |
|--------------------------|------------------------------------|
| HEIGHT                   | 26cm   10.24"                      |
| WIDTH   DIAMETER         | 20cm   7.87"                       |
| LENGTH   PROJECTION      | n/a                                |
| WEIGHT                   | 0.89KG   1.96lbs                   |
| LAMPHOLDER               | E27 x 1                            |
| MAX WATTAGE              | 40W x 1                            |
| VOLTAGE                  | 220/240v                           |
| IP RATING                | 20                                 |
| CLASS PROTECTION         | I                                  |
| SHADE                    | GL044E                             |
| FLEX