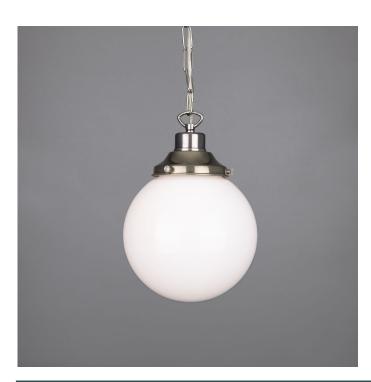

|
| LENGTH   PROJECTION      | n/a                                 |
| WEIGHT                   | 0.89KG   1.96lbs                    |
| LAMPHOLDER               | E27 x 2                             |
| MAX WATTAGE              | 40W x 2                             |
| VOLTAGE                  | 220/240v                            |
| IP RATING                | 20                                  |
| CLASS PROTECTION         | 1                                   |
| SHADE                    | GL044E                              |
| FLEX   BAR   CHAIN LENGT | 100cm   40"                         |
| CABLE TYPE               | MLCA010   2 Core Flat   Brown   PVC |

# 

Fixing Bracket MLROSE05HOOK | Antique Brass







# mullan

# YEREVAN 20CM Pendant

### MLP401ANTSLV Antique Silver





| MATERIAL                 | Brass   Glass                       |
|--------------------------|-------------------------------------|
| HEIGHT                   | 26cm   10.24"                       |
| WIDTH   DIAMETER         | 20cm   7.87"                        |
| LENGTH   PROJECTION      | n/a                                 |
| WEIGHT                   | 0.89KG   1.96lbs                    |
| LAMPHOLDER               | E27 x 1                             |
| MAX WATTAGE              | 40W x 1                             |
| VOLTAGE                  | 220/240v                            |
| IP RATING                | 20                                  |
| CLASS PROTECTION         | 1                                   |
| SHADE                    | GL044E