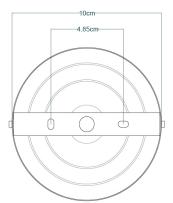

#### MLP401ANTBRS Antique Brass

| MATERIAL                 | Brass   Glass                       |
|--------------------------|-------------------------------------|
| HEIGHT                   | 26cm   10.24"                       |
| WIDTH   DIAMETER         | 20cm   7.87"                        |
| LENGTH   PROJECTION      | n/a                                 |
| WEIGHT                   | 0.89KG   1.96lbs                    |
| LAMPHOLDER               | E27 x 2                             |
| MAX WATTAGE              | 40W x 2                             |
| VOLTAGE                  | 220/240v                            |
| IP RATING                | 20                                  |
| CLASS PROTECTION         | 1                                   |
| SHADE                    | GL044E                              |
| FLEX   BAR   CHAIN LENGT | 100cm   40"                         |
| CABLE TYPE               | MLCA010   2 Core Flat   Brown   PVC |

### MLP401ANTSLV Antique Silver

| MATERIAL                 | Brass   Glass                       |
|--------------------------|-------------------------------------|
| HEIGHT                   | 26cm   10.24"                       |
| WIDTH   DIAMETER         | 20cm   7.87"                        |
| LENGTH   PROJECTION      | n/a                                 |
| WEIGHT                   | 0.89KG   1.96lbs                    |
| LAMPHOLDER               | E27 x 1                             |
| MAX WATTAGE              | 40W x 1                             |
| VOLTAGE                  | 220/240v                            |
| IP RATING                | 20                                  |
| CLASS PROTECTION         | 1                                   |
| SHADE                    | GL044E                              |
| FLEX   BAR   CHAIN LENGT | 100cm   40"                         |
| CABLE TYPE               | MLCA014   2 Core Flat   Clear   PVC |

### MLP401POLBRS Polished Brass

| MATERIAL                 | Brass   Glass                      |
|--------------------------|------------------------------------|
| HEIGHT                   | 26cm   10.24"                      |
| WIDTH   DIAMETER         | 20cm   7.87"                       |
| LENGTH   PROJECTION      | n/a                                |
| WEIGHT                   | 0.89KG   1.96lbs                   |
| LAMPHOLDER               | E27 x 1                            |
| MAX WATTAGE              | 40W x 1                            |
| VOLTAGE                  | 220/240v                           |
| IP RATING                | 20                                 |
| CLASS PROTECTION         | I                                  |
| SHADE                    | GL044E                             |
| FLEX   BAR   CHAIN LENGT | 100cm   40"                        |
| CABLE TYPE               | MLCA038   2 Core Flat   Gold   PVC |

www.mullanlighting.com

MLP401POLCHR

**Polished Chrome** 

| MATERIAL                 | Brass   Glass                       |
|--------------------------|-------------------------------------|
| HEIGHT                   | 26cm   10.24"                       |
| WIDTH   DIAMETER         | 20cm   7.87"                        |
| LENGTH   PROJECTION      | n/a                                 |
| WEIGHT                   | 0.89KG   1.96lbs                    |
| LAMPHOLDER               | E27 x 1                             |
| MAX WATTAGE              | 40W x 1                             |
| VOLTAGE                  | 220/240v                            |
| IP RATING                | 20                                  |
| CLASS PROTECTION         | 1                                   |
| SHADE                    | GL044E                              |
| FLEX   BAR   CHAIN LENGT | 100cm   40"                         |
| CABLE TYPE               | MLCA014   2 Core Flat   Clear   PVC |

### MLP401SATBRS Satin Brass

| MATERIAL                 | Brass   Glass                      |
|--------------------------|------------------------------------|
| HEIGHT                   | 26cm   10.24"                      |
| WIDTH   DIAMETER         | 20cm   7.87"                       |
| LENGTH   PROJECTION      | n/a                                |
| WEIGHT                   | 0.89KG   1.96lbs                   |
| LAMPHOLDER               | E27 x 1                            |
| MAX WATTAGE              | 40W x 1                            |
| VOLTAGE                  | 220/240v                           |
| IP RATING                | 20                                 |
| CLASS PROTECTION         | 1                                  |
| SHADE                    | GL044E                             |
| FLEX   BAR   CHAIN LENGT | 100cm   40"                        |
| CABLE TYPE               | MLCA038   2 Core Flat   Gold   PVC |

#### MLP401SATCHR Satin Chrome

| MATERIAL                 | Brass   Glass                       |
|--------------------------|-------------------------------------|
| HEIGHT                   | 26cm   10.24"                       |
| WIDTH   DIAMETER         | 20cm   7.87"                        |
| LENGTH   PROJECTION      | n/a                                 |
| WEIGHT                   | 0.89KG   1.96lbs                    |
| LAMPHOLDER               | E27 x 1                             |
| MAX WATTAGE              | 40W x 1                             |
| VOLTAGE                  | 220/240v                            |
| IP RATING                | 20                                  |
| CLASS PROTECTION         | 1                                   |
| SHADE                    | GL044E                              |
| FLEX   BAR   CHAIN LENGT | 100cm   40"                         |
| CABLE TYPE               | MLCA014   2 Core Flat   Clear   PVC |