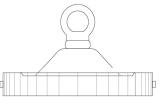

# 

Fixing Bracket MLROSE05HOOK | Antique Brass

#### Fixing Bracket MLROSE05HOOK | Antique Silver

#### Fixing Bracket MLROSE05HOOK | Polished Brass

Product Notes: 1) Lamps not included with light fixture. 2) All products are individually hand crafted, therefore may differ slightly within manufacturing tolerances. 3) Please refer to: http://www.mullanlighting.com/terms for full list of Terms & Conditions. 4) Cable/Chain can be shortened during installation. 5) Longer Cable/Chain available on request. 6) Additional colour finishes available on request. 7.) Dimensions do not include lamps. 8.) Products wired to UL standards will operate at 110/120v with the appropriate lampholders.

#### Fixing Bracket MLROSE05HOOK | Polished Chrome

#### Fixing Bracket MLROSE05HOOK | Satin Brass

# 

Fixing Bracket MLROSE05HOOK | Satin Chrome