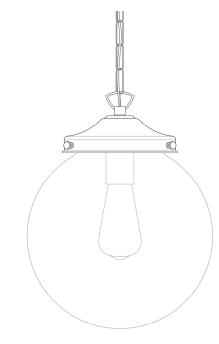

#### MLP401ANTBRS Antique Brass





| MATERIAL                 | Brass   Glass                       |
|--------------------------|-------------------------------------|
| HEIGHT                   | 26cm   10.24"                       |
| WIDTH   DIAMETER         | 20cm   7.87"                        |
| LENGTH   PROJECTION      | n/a                                 |
| WEIGHT                   | 0.89KG   1.96lbs                    |
| LAMPHOLDER               | E27 x 2                             |
| MAX WATTAGE              | 40W x 2                             |
| VOLTAGE                  | 220/240v                            |
| IP RATING                | 20                                  |
| CLASS PROTECTION         | 1                                   |
| SHADE                    | GL044E