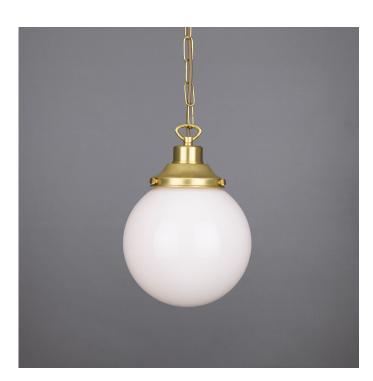

|
| LENGTH   PROJECTION      | n/a                                 |
| WEIGHT                   | 0.89KG   1.96lbs                    |
| LAMPHOLDER               | E27 x 1                             |
| MAX WATTAGE              | 40W x 1                             |
| VOLTAGE                  | 220/240v                            |
| IP RATING                | 20                                  |
| CLASS PROTECTION         | 1                                   |
| SHADE                    | GL044E                              |
| FLEX   BAR   CHAIN LENGT | 100cm   40"                         |
| CABLE TYPE               | MLCA014   2 Core Flat   Clear   PVC |

#### Fixing Bracket MLROSE05HOOK | Polished Chrome









# mullan

# YEREVAN 20CM Pendant

### MLP401SATBRS Satin Brass





| MATERIAL                 | Brass   Glass                      |
|--------------------------|------------------------------------|
| HEIGHT                   | 26cm   10.24"                      |
| WIDTH   DIAMETER         | 20cm   7.87"                       |
| LENGTH   PROJECTION      | n/a                                |
| WEIGHT                   | 0.89KG   1.96lbs                   |
| LAMPHOLDER               | E27 x 1                            |
| MAX WATTAGE              | 40W x 1                            |
| VOLTAGE                  | 220/240v                           |
| IP RATING                | 20                                 |
| CLASS PROTECTION         | 1                                  |
| SHADE                    | GL044E                             |
| FL