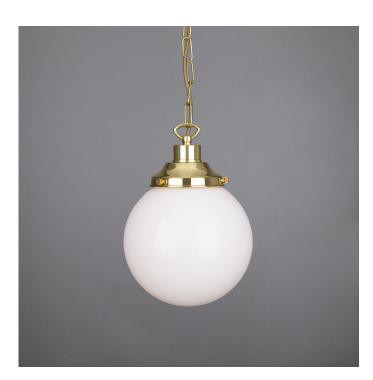

m   7.87"                        |
| LENGTH   PROJECTION      | n/a                                 |
| WEIGHT                   | 0.89KG   1.96lbs                    |
| LAMPHOLDER               | E27 x 1                             |
| MAX WATTAGE              | 40W x 1                             |
| VOLTAGE                  | 220/240v                            |
| IP RATING                | 20                                  |
| CLASS PROTECTION         | 1                                   |
| SHADE                    | GL044E                              |
| FLEX   BAR   CHAIN LENGT | 100cm   40"                         |
| CABLE TYPE               | MLCA014   2 Core Flat   Clear   PVC |

#### Fixing Bracket MLROSE05HOOK | Antique Silver











### MLP401POLBRS Polished Brass





| MATERIAL                 | Brass   Glass                      |
|--------------------------|------------------------------------|
| HEIGHT                   | 26cm   10.24"                      |
| WIDTH   DIAMETER         | 20cm   7.87"                       |
| LENGTH   PROJECTION      | n/a                                |
| WEIGHT                   | 0.89KG   1.96lbs                   |
| LAMPHOLDER               | E27 x 1                            |
| MAX WATTAGE              | 40W x 1                            |
| VOLTAGE                  | 220/240v                           |
| IP RATING                | 20                                 |
| CLASS PROTECTION         | I                                  |
| SHADE                    | GL044E                             |
| FL