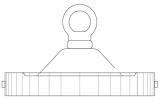

|
| WIDTH   DIAMETER         | 20cm   7.87"                       |
| LENGTH   PROJECTION      | n/a                                |
| WEIGHT                   | 0.89KG   1.96lbs                   |
| LAMPHOLDER               | E27 x 1                            |
| MAX WATTAGE              | 40W x 1                            |
| VOLTAGE                  | 220/240v                           |
| IP RATING                | 20                                 |
| CLASS PROTECTION         | I                                  |
| SHADE                    | GL044E                             |
| FLEX   BAR   CHAIN LENGT | 100cm   40"                        |
| CABLE TYPE               | MLCA038   2 Core Flat   Gold   PVC |

#### Fixing Bracket MLROSE05HOOK | Polished Brass







Product Notes: 1) Lamps not included with light fixture. 2) All products are individually hand crafted, therefore may differ slightly within manufacturing tolerances. 3) Please refer to: http://www.mullanlighting.com/terms for full list of Terms & Conditions. 4) Cable/Chain can be shortened during installation. 5) Longer Cable/Chain available on request. 6) Additional colour finishes available on request. 7.) Dimensions do not include lamps. 8.) Products wired to UL standards will operate at 110/120v with the appropriate lampholders.



www.mullanlighting.com



MLP401POLCHR

**Polished Chrome** 





| MATERIAL                 | Brass   Glass                       |
|--------------------------|-------------------------------------|
| HEIGHT                   | 26cm   10.24"