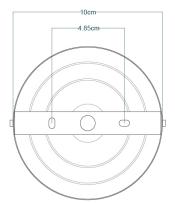

|
| WIDTH   DIAMETER         | 20cm   7.87"                        |
| LENGTH   PROJECTION      | n/a                                 |
| WEIGHT                   | 0.89KG   1.96lbs                    |
| LAMPHOLDER               | E27 x 1                             |
| MAX WATTAGE              | 40W x 1                             |
| VOLTAGE                  | 220/240v                            |
| IP RATING                | 20                                  |
| CLASS PROTECTION         | 1                                   |
| SHADE                    | GL044E                              |
| FLEX   BAR   CHAIN LENGT | 100cm   40"                         |
| CABLE TYPE               | MLCA014   2 Core Flat   Clear   PVC |

#### Fixing Bracket MLROSE05HOOK | Polished Chrome









# mullan

# YEREVAN 20CM Pendant

### MLP401SATBRS Satin Brass





| MATERIAL                 | Brass   Glass                      |
|--------------------------|------------------------------------|
| HEIGHT                   | 26cm   10.24"                      |
| WIDTH   DIAMETER         | 20cm   7.87"                       |
| LENGTH   PROJECTION      | n/a                                |
| WEIGHT                   | 0.89KG   1.96lbs                   |
| LAMPHOLDER               | E27 x 1                            |
| MAX WATTAGE              | 40W x 1                            |
| VOLTAGE                  | 220/240v                           |
| IP RATING                | 20                                 |
| CLASS PROTECTION         | 1