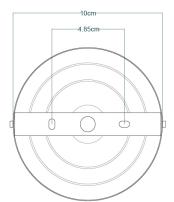

# 

Fixing Bracket MLROSE05HOOK | Antique Brass

#### Fixing Bracket MLROSE05HOOK | Antique Silver

#### Fixing Bracket MLROSE05HOOK | Polished Brass

Product Notes: 1) Lamps not included with light fixture. 2) All products are individually hand crafted, therefore may differ slightly within manufacturing tolerances. 3) Please refer to: http://www.mullanlighting.com/terms for full list of Terms & Conditions. 4) Cable/Chain can be shortened during installation. 5) Longer Cable/Chain available on request. 6) Additional colour finishes available on request. 7.) Dimensions do not include lamps. 8.) Products wired to UL standards will operate at 110/120v with the appropriate lampholders.

#### Fixing Bracket MLROSE05HOOK | Polished Chrome

#### Fixing Bracket MLROSE05HOOK | Satin Brass

# 

Fixing Bracket MLROSE05HOOK | Satin Chrome