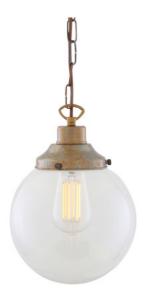

#### MLP336ANTBRS **Antique Brass**

| MATERIAL                 | Brass   Glass                       |
|--------------------------|-------------------------------------|
| HEIGHT                   | 23.5cm   9.25"                      |
| WIDTH   DIAMETER         | 20cm   7.87"                        |
| LENGTH   PROJECTION      | n/a                                 |
| WEIGHT                   | 0.8KG   1.76lbs                     |
| LAMPHOLDER               | E27 or E26                          |
| MAX WATTAGE              | 60W x 1                             |
| VOLTAGE                  | 220/240v or 110/120v                |
| IP RATING                | 20                                  |
| CLASS PROTECTION         | T.                                  |
| SHADE                    | GL131                               |
| FLEX   BAR   CHAIN LENGT | 100cm   40"                         |
| CABLE TYPE               | MLCA010   2 Core Flat   Brown   PVC |

### Fixing Bracket MLROSE05HOOK | Antique Brass