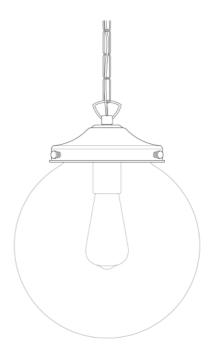

#### MLP336ANTBRS **Antique Brass**

| MATERIAL                 | Brass   Glass                       |
|--------------------------|-------------------------------------|
| HEIGHT                   | 23.5cm   9.25"                      |
| WIDTH   DIAMETER         | 20cm   7.87"                        |
| LENGTH   PROJECTION      | n/a                                 |
| WEIGHT                   | 0.8KG   1.76lbs                     |
| LAMPHOLDER               | E27 or E26                          |
| MAX WATTAGE              | 60W x 1                             |
| VOLTAGE                  | 220/240v or 110/120v                |
| IP RATING                | 20                                  |
| CLASS PROTECTION         | T.                                  |
| SHADE                    | GL131                               |
| FLEX   BAR   CHAIN LENGT | 100cm   40"                         |
| CABLE TYPE               | MLCA010   2 Core Flat   Brown   PVC |

#### Antique Silver MLP336ANTSLV

| MATERIAL                 | Brass   Glass                       |
|--------------------------|-------------------------------------|
| HEIGHT                   | 23.5cm   9.25"                      |
| WIDTH   DIAMETER         | 20cm   7.87"                        |
| LENGTH   PROJECTION      | n/a                                 |
| WEIGHT                   | 0.8KG   1.76lbs                     |
| LAMPHOLDER               | E27 or E26                          |
| MAX WATTAGE              | 60W x 1                             |
| VOLTAGE                  | 220/240v or 110/120v                |
| IP RATING                | 20                                  |
| CLASS PROTECTION         | I                                   |
| SHADE                    | GL131                               |
| FLEX   BAR   CHAIN LENGT | 100cm   40"                         |
| CABLE TYPE               | MLCA014   2 Core Flat   Clear   PVC |

#### MLP336POLBRS **Polished Brass**

| MATERIAL                 | Brass   Glass                      |
|--------------------------|------------------------------------|
| HEIGHT                   | 23.5cm   9.25"                     |
| WIDTH   DIAMETER         | 20cm   7.87"                       |
| LENGTH   PROJECTION      | n/a                                |
| WEIGHT                   | 0.8KG   1.76lbs                    |
| LAMPHOLDER               | E27 or E26                         |
| MAX WATTAGE              | 60W x 1                            |
| VOLTAGE                  | 220/240v or 110/120v               |
| IP RATING                | 20                                 |
| CLASS PROTECTION         | I                                  |
| SHADE                    | GL131                              |
| FLEX   BAR   CHAIN LENGT | 100cm   40"                        |
| CABLE TYPE               | MLCA038   2 Core Flat   Gold   PVC |

#### MLP336POLCHR **Polished Chrome**

| MATERIAL                 | Brass   Glass                       |
|--------------------------|-------------------------------------|
| HEIGHT                   | 23.5cm   9.25"                      |
| WIDTH   DIAMETER         | 20cm   7.87"                        |
| LENGTH   PROJECTION      | n/a                                 |
| WEIGHT                   | 0.8KG   1.76lbs                     |
| LAMPHOLDER               | E27 or E26                          |
| MAX WATTAGE              | 60W x 1                             |
| VOLTAGE                  | 220/240v or 110/120v                |
| IP RATING                | 20                                  |
| CLASS PROTECTION         | I                                   |
| SHADE                    | GL131                               |
| FLEX   BAR   CHAIN LENGT | 100cm   40"                         |
| CABLE TYPE               | MLCA014   2 Core Flat   Clear   PVC |

#### MLP336SATBRS Satin Brass

| MATERIAL                 | Brass   Glass                      |
|--------------------------|------------------------------------|
| HEIGHT                   | 23.5cm   9.25"                     |
| WIDTH   DIAMETER         | 20cm   7.87"                       |
| LENGTH   PROJECTION      | n/a                                |
| WEIGHT                   | 0.8KG   1.76lbs                    |
| LAMPHOLDER               | E27 or E26                         |
| MAX WATTAGE              | 60W x 1                            |
| VOLTAGE                  | 220/240v or 110/120v               |
| IP RATING                | 20                                 |
| CLASS PROTECTION         | I                                  |
| SHADE                    | GL131                              |
| FLEX   BAR   CHAIN LENGT | 100cm   40"                        |
| CABLE TYPE               | MLCA038   2 Core Flat   Gold   PVC |

#### MLP336SATCHR Satin Chrome

| MATERIAL                 | Brass   Glass                       |
|--------------------------|-------------------------------------|
| HEIGHT                   | 23.5cm   9.25"                      |
| WIDTH   DIAMETER         | 20cm   7.87"                        |
| LENGTH   PROJECTION      | n/a                                 |
| WEIGHT                   | 0.8KG   1.76lbs                     |
| LAMPHOLDER               | E27 or E26                          |
| MAX WATTAGE              | 60W x 1                             |
| VOLTAGE                  | 220/240v or 110/120v                |
| IP RATING                | 20                                  |
| CLASS PROTECTION         | I                                   |
| SHADE                    | GL131                               |
| FLEX   BAR   CHAIN LENGT | 100cm   40"                         |
| CABLE TYPE               | MLCA014   2 Core Flat   Clear   PVC |