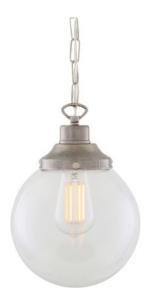

#### Antique Silver MLP336ANTSLV

| MATERIAL                 | Brass   Glass                       |
|--------------------------|-------------------------------------|
| HEIGHT                   | 23.5cm   9.25"                      |
| WIDTH   DIAMETER         | 20cm   7.87"                        |
| LENGTH   PROJECTION      | n/a                                 |
| WEIGHT                   | 0.8KG   1.76lbs                     |
| LAMPHOLDER               | E27 or E26                          |
| MAX WATTAGE              | 60W x 1                             |
| VOLTAGE                  | 220/240v or 110/120v                |
| IP RATING                | 20                                  |
| CLASS PROTECTION         | I                                   |
| SHADE                    | GL131                               |
| FLEX   BAR   CHAIN LENGT | 100cm   40"                         |
| CABLE TYPE               | MLCA014   2 Core Flat   Clear   PVC |

### Fixing Bracket MLROSE05HOOK | Antique Silver