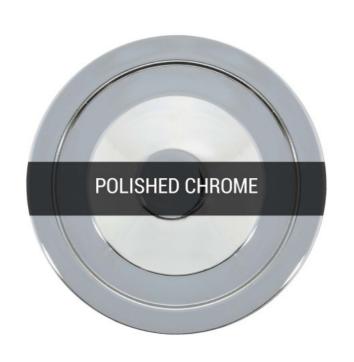

#### MLP336POLCHR **Polished Chrome**

| MATERIAL                 | Brass   Glass                       |
|--------------------------|-------------------------------------|
| HEIGHT                   | 23.5cm   9.25"                      |
| WIDTH   DIAMETER         | 20cm   7.87"                        |
| LENGTH   PROJECTION      | n/a                                 |
| WEIGHT                   | 0.8KG   1.76lbs                     |
| LAMPHOLDER               | E27 or E26                          |
| MAX WATTAGE              | 60W x 1                             |
| VOLTAGE                  | 220/240v or 110/120v                |
| IP RATING                | 20                                  |
| CLASS PROTECTION         | I                                   |
| SHADE                    | GL131                               |
| FLEX   BAR   CHAIN LENGT | 100cm   40"                         |
| CABLE TYPE               | MLCA014   2 Core Flat   Clear   PVC |