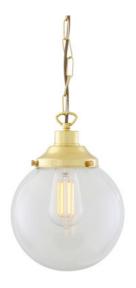

#### MLP336POLBRS **Polished Brass**

| MATERIAL                 | Brass   Glass                      |
|--------------------------|------------------------------------|
| HEIGHT                   | 23.5cm   9.25"                     |
| WIDTH   DIAMETER         | 20cm   7.87"                       |
| LENGTH   PROJECTION      | n/a                                |
| WEIGHT                   | 0.8KG   1.76lbs                    |
| LAMPHOLDER               | E27 or E26                         |
| MAX WATTAGE              | 60W x 1                            |
| VOLTAGE                  | 220/240v or 110/120v               |
| IP RATING                | 20                                 |
| CLASS PROTECTION         | I                                  |
| SHADE                    | GL131                              |
| FLEX   BAR   CHAIN LENGT | 100cm   40"                        |
| CABLE TYPE               | MLCA038   2 Core Flat   Gold   PVC |