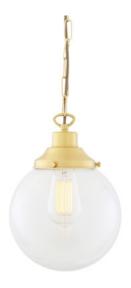

#### MLP336POLBRS **Polished Brass**

| MATERIAL                 | Brass   Glass                      |
|--------------------------|------------------------------------|
| HEIGHT                   | 23.5cm   9.25"                     |
| WIDTH   DIAMETER         | 20cm   7.87"                       |
| LENGTH   PROJECTION      | n/a                                |
| WEIGHT                   | 0.8KG   1.76lbs                    |
| LAMPHOLDER               | E27 or E26                         |
| MAX WATTAGE              | 60W x 1                            |
| VOLTAGE                  | 220/240v or 110/120v               |
| IP RATING                | 20                                 |
| CLASS PROTECTION         | I                                  |
| SHADE                    | GL131                              |
| FLEX   BAR   CHAIN LENGT | 100cm   40"                        |
| CABLE TYPE               | MLCA038   2 Core Flat   Gold   PVC |

#### MLP336SATBRS Satin Brass

| MATERIAL                 | Brass   Glass                      |
|--------------------------|------------------------------------|
| HEIGHT                   | 23.5cm   9.25"                     |
| WIDTH   DIAMETER         | 20cm   7.87"                       |
| LENGTH   PROJECTION      | n/a                                |
| WEIGHT                   | 0.8KG   1.76lbs                    |
| LAMPHOLDER               | E27 or E26                         |
| MAX WATTAGE              | 60W x 1                            |
| VOLTAGE                  | 220/240v or 110/120v               |
| IP RATING                | 20                                 |
| CLASS PROTECTION         | I                                  |
| SHADE                    | GL131                              |
| FLEX   BAR   CHAIN LENGT | 100cm   40"                        |
| CABLE TYPE               | MLCA038   2 Core Flat   Gold   PVC |