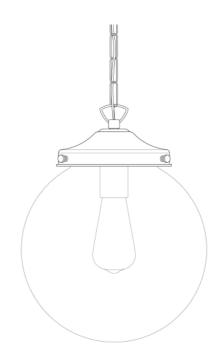

#### MLP336POLBRS **Polished Brass**

| MATERIAL                 | Brass   Glass                      |
|--------------------------|------------------------------------|
| HEIGHT                   | 23.5cm   9.25"                     |
| WIDTH   DIAMETER         | 20cm   7.87"                       |
| LENGTH   PROJECTION      | n/a                                |
| WEIGHT                   | 0.8KG   1.76lbs                    |
| LAMPHOLDER               | E27 or E26                         |
| MAX WATTAGE              | 60W x 1                            |
| VOLTAGE                  | 220/240v or 110/120v               |
| IP RATING                | 20                                 |
| CLASS PROTECTION         | I                                  |
| SHADE                    | GL131                              |
| FLEX   BAR   CHAIN LENGT | 100cm   40"                        |
| CABLE TYPE               | MLCA038   2 Core Flat   Gold   PVC |