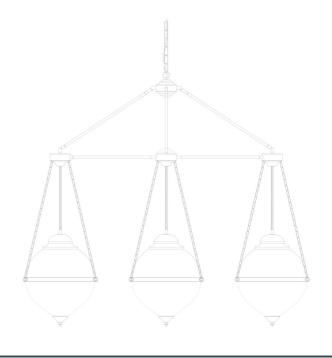

#### **Antique Brass** MLF320ANTBRS

| MATERIAL                 | Brass   Glass                        |
|--------------------------|--------------------------------------|
| HEIGHT                   | 104cm   40.94"                       |
| WIDTH   DIAMETER         | 122cm   48.03"                       |
| LENGTH   PROJECTION      | n/a                                  |
| WEIGHT                   | 18KG   39.68lbs                      |
| LAMPHOLDER               | E27 x 3                              |
| MAX WATTAGE              | 40W x 3                              |
| VOLTAGE                  | 220/240v                             |
| IP RATING                | 20                                   |
| CLASS PROTECTION         | 1                                    |
| SHADE                    | GLO25 x 6                            |
| FLEX   BAR   CHAIN LENGT | 100cm   40"                          |
| CABLE TYPE               | MLCA036   3 Core Round   Brown   PVC |

#### Antique Silver MLF320ANTSLV

| MATERIAL                 | Brass   Glass                        |
|--------------------------|--------------------------------------|
| HEIGHT                   | 104cm   40.94"                       |
| WIDTH   DIAMETER         | 122cm   48.03"                       |
| LENGTH   PROJECTION      | n/a                                  |
| WEIGHT                   | 18KG   39.68lbs                      |
| LAMPHOLDER               | E27 x 3                              |
| MAX WATTAGE              | 40W x 3                              |
| VOLTAGE                  | 220/240v                             |
| IP RATING                | 20                                   |
| CLASS PROTECTION         | ı                                    |
| SHADE                    | GLO25 x 6                            |
| FLEX   BAR   CHAIN LENGT | 100cm   40"                          |
| CABLE TYPE               | MLCA013   3 Core Round   Clear   PVC |