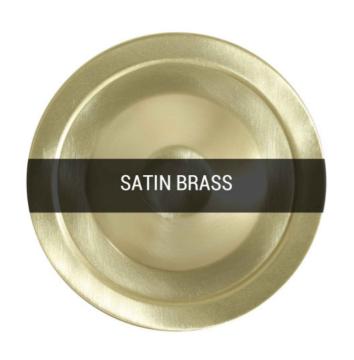

#### MLF320SATBRS Satin Brass

| MATERIAL                 | Brass   Glass                       |
|--------------------------|-------------------------------------|
| HEIGHT                   | 104cm   40.94"                      |
| WIDTH   DIAMETER         | 122cm   48.03"                      |
| LENGTH   PROJECTION      | n/a                                 |
| WEIGHT                   | 18KG   39.68lbs                     |
| LAMPHOLDER               | E27 x 3                             |
| MAX WATTAGE              | 40W x 3                             |
| VOLTAGE                  | 220/240v                            |
| IP RATING                | 20                                  |
| CLASS PROTECTION         | I                                   |
| SHADE                    | GLO25 x 6                           |
| FLEX   BAR   CHAIN LENGT | 100cm   40"                         |
| CABLE TYPE               | MLCA012   3 Core Round   Gold   PVC |