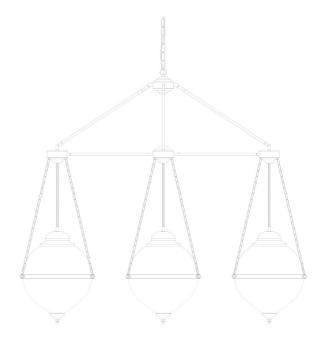

#### **Antique Brass** MLF320ANTBRS

| MATERIAL                 | Brass   Glass                        |
|--------------------------|--------------------------------------|
| HEIGHT                   | 104cm   40.94"                       |
| WIDTH   DIAMETER         | 122cm   48.03"                       |
| LENGTH   PROJECTION      | n/a                                  |
| WEIGHT                   | 18KG   39.68lbs                      |
| LAMPHOLDER               | E27 x 3                              |
| MAX WATTAGE              | 40W x 3                              |
| VOLTAGE                  | 220/240v                             |
| IP RATING                | 20                                   |
| CLASS PROTECTION         | 1                                    |
| SHADE                    | GLO25 x 6                            |
| FLEX   BAR   CHAIN LENGT | 100cm   40"                          |
| CABLE TYPE               | MLCA036   3 Core Round   Brown   PVC |

#### Antique Silver MLF320ANTSLV

| MATERIAL                 | Brass   Glass                        |
|--------------------------|--------------------------------------|
| HEIGHT                   | 104cm   40.94"                       |
| WIDTH   DIAMETER         | 122cm   48.03"                       |
| LENGTH   PROJECTION      | n/a                                  |
| WEIGHT                   | 18KG   39.68lbs                      |
| LAMPHOLDER               | E27 x 3                              |
| MAX WATTAGE              | 40W x 3                              |
| VOLTAGE                  | 220/240v                             |
| IP RATING                | 20                                   |
| CLASS PROTECTION         | ı                                    |
| SHADE                    | GLO25 x 6                            |
| FLEX   BAR   CHAIN LENGT | 100cm   40"                          |
| CABLE TYPE               | MLCA013   3 Core Round   Clear   PVC |

Fixing Bracket MLROSE12| Antique Silver

MLF320POLBRS

**Polished Brass** 

| MATERIAL                 | Brass   Glass                       |
|--------------------------|-------------------------------------|
| HEIGHT                   | 104cm   40.94"                      |
| WIDTH   DIAMETER         | 122cm   48.03"                      |
| LENGTH   PROJECTION      | n/a                                 |
| WEIGHT                   | 18KG   39.68lbs                     |
| LAMPHOLDER               | E27 x 3                             |
| MAX WATTAGE              | 40W x 3                             |
| VOLTAGE                  | 220/240v                            |
| IP RATING                | 20                                  |
| CLASS PROTECTION         | I                                   |
| SHADE                    | GLO25 x 6                           |
| FLEX   BAR   CHAIN LENGT | 100cm   40"                         |
| CABLE TYPE               | MLCA012   3 Core Round   Gold   PVC |

#### MLF320SATBRS Satin Brass

| MATERIAL                 | Brass   Glass                       |
|--------------------------|-------------------------------------|
| HEIGHT                   | 104cm   40.94"                      |
| WIDTH   DIAMETER         | 122cm   48.03"                      |
| LENGTH   PROJECTION      | n/a                                 |
| WEIGHT                   | 18KG   39.68lbs                     |
| LAMPHOLDER               | E27 x 3                             |
| MAX WATTAGE              | 40W x 3                             |
| VOLTAGE                  | 220/240v                            |
| IP RATING                | 20                                  |
| CLASS PROTECTION         | I                                   |
| SHADE                    | GLO25 x 6                           |
| FLEX   BAR   CHAIN LENGT | 100cm   40"                         |
| CABLE TYPE               | MLCA012   3 Core Round   Gold   PVC |