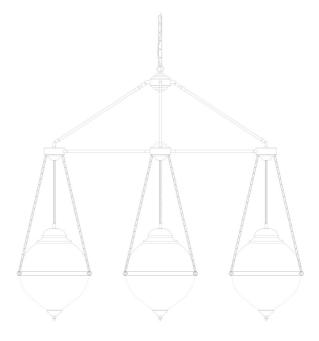

#### **Antique Brass** MLF320ANTBRS

| MATERIAL                 | Brass   Glass                        |
|--------------------------|--------------------------------------|
| HEIGHT                   | 104cm   40.94"                       |
| WIDTH   DIAMETER         | 122cm   48.03"                       |
| LENGTH   PROJECTION      | n/a                                  |
| WEIGHT                   | 18KG   39.68lbs                      |
| LAMPHOLDER               | E27 x 3                              |
| MAX WATTAGE              | 40W x 3                              |
| VOLTAGE                  | 220/240v                             |
| IP RATING                | 20                                   |
| CLASS PROTECTION         | 1                                    |
| SHADE                    | GLO25 x 6                            |
| FLEX   BAR   CHAIN LENGT | 100cm   40"                          |
| CABLE TYPE               | MLCA036   3 Core Round   Brown   PVC |

#### Antique Silver MLF320ANTSLV

| MATERIAL                 | Brass   Glass                        |
|--------------------------|--------------------------------------|
| HEIGHT                   | 104cm   40.94"                       |
| WIDTH   DIAMETER         | 122cm   48.03"                       |
| LENGTH   PROJECTION      | n/a                                  |
| WEIGHT                   | 18KG   39.68lbs                      |
| LAMPHOLDER               | E27 x 3                              |
| MAX WATTAGE              | 40W x 3                              |
| VOLTAGE                  | 220/240v                             |
| IP RATING                | 20                                   |
| CLASS PROTECTION         | ı                                    |
| SHADE                    | GLO25 x 6                            |
| FLEX   BAR   CHAIN LENGT | 100cm   40"                          |
| CABLE TYPE               | MLCA013   3 Core Round   Clear   PVC |