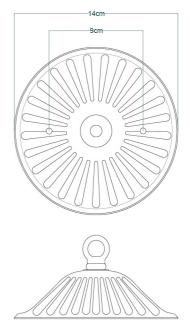

#### **Antique Brass** MLF320ANTBRS

| MATERIAL                 | Brass   Glass                        |
|--------------------------|--------------------------------------|
| HEIGHT                   | 104cm   40.94"                       |
| WIDTH   DIAMETER         | 122cm   48.03"                       |
| LENGTH   PROJECTION      | n/a                                  |
| WEIGHT                   | 18KG   39.68lbs                      |
| LAMPHOLDER               | E27 x 3                              |
| MAX WATTAGE              | 40W x 3                              |
| VOLTAGE                  | 220/240v                             |
| IP RATING                | 20                                   |
| CLASS PROTECTION         | 1                                    |
| SHADE                    | GLO25 x 6                            |
| FLEX   BAR   CHAIN LENGT | 100cm   40"                          |
| CABLE TYPE               | MLCA036   3 Core Round   Brown   PVC |

#### Antique Silver MLF320ANTSLV

| MATERIAL                 | Brass   Glass                        |
|--------------------------|--------------------------------------|
| HEIGHT                   | 104cm   40.94"                       |
| WIDTH   DIAMETER         | 122cm   48.03"                       |
| LENGTH   PROJECTION      | n/a                                  |
| WEIGHT                   | 18KG   39.68lbs                      |
| LAMPHOLDER               | E27 x 3                              |
| MAX WATTAGE              | 40W x 3                              |
| VOLTAGE                  | 220/240v                             |
| IP RATING                | 20                                   |
| CLASS PROTECTION         | ı                                    |
| SHADE                    | GLO25 x 6                            |
| FLEX   BAR   CHAIN LENGT | 100cm   40"                          |
| CABLE TYPE               | MLCA013   3 Core Round   Clear   PVC |