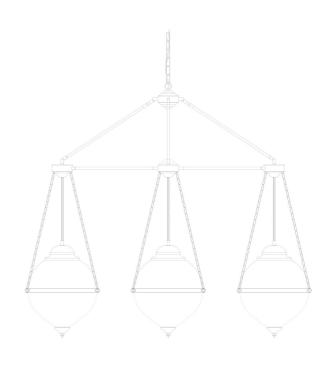

#### **Antique Brass** MLF320ANTBRS

| MATERIAL                 | Brass   Glass                        |
|--------------------------|--------------------------------------|
| HEIGHT                   | 104cm   40.94"                       |
| WIDTH   DIAMETER         | 122cm   48.03"                       |
| LENGTH   PROJECTION      | n/a                                  |
| WEIGHT                   | 18KG   39.68lbs                      |
| LAMPHOLDER               | E27 x 3                              |
| MAX WATTAGE              | 40W x 3                              |
| VOLTAGE                  | 220/240v                             |
| IP RATING                | 20                                   |
| CLASS PROTECTION         | 1                                    |
| SHADE                    | GLO25 x 6                            |
| FLEX   BAR   CHAIN LENGT | 100cm   40"                          |
| CABLE TYPE               | MLCA036   3 Core Round   Brown   PVC |

#### Antique Silver MLF320ANTSLV

| MATERIAL                 | Brass   Glass                        |
|--------------------------|--------------------------------------|
| HEIGHT                   | 104cm   40.94"                       |
| WIDTH   DIAMETER         | 122cm   48.03"                       |
| LENGTH   PROJECTION      | n/a                                  |
| WEIGHT                   | 18KG   39.68lbs                      |
| LAMPHOLDER               | E27 x 3                              |
| MAX WATTAGE              | 40W x 3                              |
| VOLTAGE                  | 220/240v                             |
| IP RATING                | 20                                   |
| CLASS PROTECTION         | ı                                    |
| SHADE                    | GLO25 x 6                            |
| FLEX   BAR   CHAIN LENGT | 100cm   40"                          |
| CABLE TYPE               | MLCA013   3 Core Round   Clear   PVC |