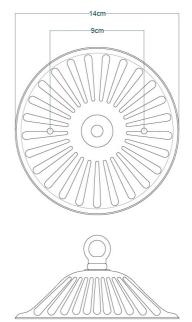

Fixing Bracket MLROSE12| Antique Brass

Fixing Bracket MLROSE12| Antique Silver

MLF320POLBRS

**Polished Brass** 

| MATERIAL                 | Brass   Glass                       |
|--------------------------|-------------------------------------|
| HEIGHT                   | 104cm   40.94"                      |
| WIDTH   DIAMETER         | 122cm   48.03"                      |
| LENGTH   PROJECTION      | n/a                                 |
| WEIGHT                   | 18KG   39.68lbs                     |
| LAMPHOLDER               | E27 x 3                             |
| MAX WATTAGE              | 40W x 3                             |
| VOLTAGE                  | 220/240v                            |
| IP RATING                | 20                                  |
| CLASS PROTECTION         | I                                   |
| SHADE                    | GLO25 x 6                           |
| FLEX   BAR   CHAIN LENGT | 100cm   40"                         |
| CABLE TYPE               | MLCA012   3 Core Round   Gold   PVC |

Fixing Bracket MLROSE12|Polished Brass

Fixing Bracket MLROSE12| Satin Brass