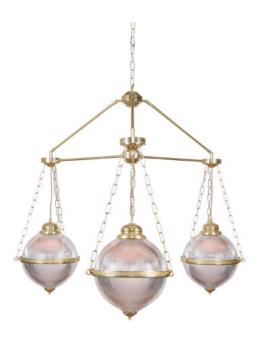

#### **Antique Brass** MLF320ANTBRS

| MATERIAL                 | Brass   Glass                        |
|--------------------------|--------------------------------------|
| HEIGHT                   | 104cm   40.94"                       |
| WIDTH   DIAMETER         | 122cm   48.03"                       |
| LENGTH   PROJECTION      | n/a                                  |
| WEIGHT                   | 18KG   39.68lbs                      |
| LAMPHOLDER               | E27 x 3                              |
| MAX WATTAGE              | 40W x 3                              |
| VOLTAGE                  | 220/240v                             |
| IP RATING                | 20                                   |
| CLASS PROTECTION         | 1                                    |
| SHADE                    | GLO25 x 6                            |
| FLEX   BAR   CHAIN LENGT | 100cm   40"                          |
| CABLE TYPE               | MLCA036   3 Core Round   Brown   PVC |

#### Antique Silver MLF320ANTSLV

| MATERIAL                 | Brass   Glass                        |
|--------------------------|--------------------------------------|
| HEIGHT                   | 104cm   40.94"                       |
| WIDTH   DIAMETER         | 122cm   48.03"                       |
| LENGTH   PROJECTION      | n/a                                  |
| WEIGHT                   | 18KG   39.68lbs                      |
| LAMPHOLDER               | E27 x 3                              |
| MAX WATTAGE              | 40W x 3                              |
| VOLTAGE                  | 220/240v                             |
| IP RATING                | 20                                   |
| CLASS PROTECTION         | ı                                    |
| SHADE                    | GLO25 x 6                            |
| FLEX   BAR   CHAIN LENGT | 100cm   40"                          |
| CABLE TYPE               | MLCA013   3 Core Round   Clear   PVC |