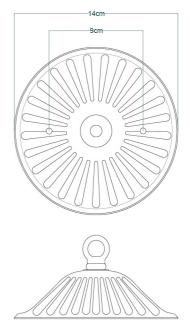

#### **Antique Brass** MLF320ANTBRS

| MATERIAL                 | Brass   Glass                        |
|--------------------------|--------------------------------------|
| HEIGHT                   | 104cm   40.94"                       |
| WIDTH   DIAMETER         | 122cm   48.03"                       |
| LENGTH   PROJECTION      | n/a                                  |
| WEIGHT                   | 18KG   39.68lbs                      |
| LAMPHOLDER               | E27 x 3                              |
| MAX WATTAGE              | 40W x 3                              |
| VOLTAGE                  | 220/240v                             |
| IP RATING                | 20                                   |
| CLASS PROTECTION         | 1                                    |
| SHADE                    | GLO25 x 6                            |
| FLEX   BAR   CHAIN LENGT | 100cm   40"                          |
| CABLE TYPE               | MLCA036   3 Core Round   Brown   PVC |

#### Antique Silver MLF320ANTSLV

| MATERIAL                 | Brass   Glass                        |
|--------------------------|--------------------------------------|
| HEIGHT                   | 104cm   40.94"                       |
| WIDTH   DIAMETER         | 122cm   48.03"                       |
| LENGTH   PROJECTION      | n/a                                  |
| WEIGHT                   | 18KG   39.68lbs                      |
| LAMPHOLDER               | E27 x 3                              |
| MAX WATTAGE              | 40W x 3                              |
| VOLTAGE                  | 220/240v                             |
| IP RATING                | 20                                   |
| CLASS PROTECTION         | ı                                    |
| SHADE                    | GLO25 x 6                            |
| FLEX   BAR   CHAIN LENGT | 100cm   40"                          |
| CABLE TYPE               | MLCA013   3 Core Round   Clear   PVC |

#### MLF320SATBRS Satin Brass

| MATERIAL                 | Brass   Glass                       |
|--------------------------|-------------------------------------|
| HEIGHT                   | 104cm   40.94"                      |
| WIDTH   DIAMETER         | 122cm   48.03"                      |
| LENGTH   PROJECTION      | n/a                                 |
| WEIGHT                   | 18KG   39.68lbs                     |
| LAMPHOLDER               | E27 x 3                             |
| MAX WATTAGE              | 40W x 3                             |
| VOLTAGE                  | 220/240v                            |
| IP RATING                | 20                                  |
| CLASS PROTECTION         | I                                   |
| SHADE                    | GLO25 x 6                           |
| FLEX   BAR   CHAIN LENGT | 100cm   40"                         |
| CABLE TYPE               | MLCA012   3 Core Round   Gold   PVC |