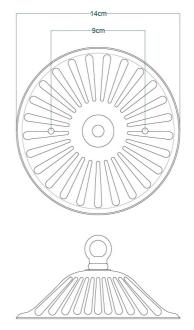

Fixing Bracket MLROSE12| Antique Brass

Fixing Bracket MLROSE12| Antique Silver

MLF320POLBRS

**Polished Brass** 

| MATERIAL                 | Brass   Glass                       |
|--------------------------|-------------------------------------|
| HEIGHT                   | 104cm   40.94"                      |
| WIDTH   DIAMETER         | 122cm   48.03"                      |
| LENGTH   PROJECTION      | n/a                                 |
| WEIGHT                   | 18KG   39.68lbs                     |
| LAMPHOLDER               | E27 x 3                             |
| MAX WATTAGE              | 40W x 3                             |
| VOLTAGE                  | 220/240v                            |
| IP RATING                | 20                                  |
| CLASS PROTECTION         | I                                   |
| SHADE                    | GLO25 x 6                           |
| FLEX   BAR   CHAIN LENGT | 100cm   40"                         |
| CABLE TYPE               | MLCA012   3 Core Round   Gold   PVC |

Fixing Bracket MLROSE12|Polished Brass

Fixing Bracket MLROSE12| Satin Brass