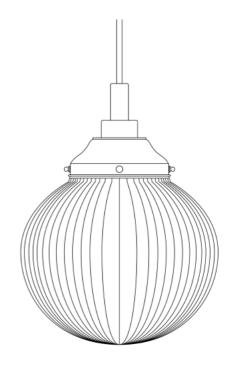

MLBP022ANTBRS

**Antique Brass** 

| MATERIAL                 | Brass   Glass                                  |
|--------------------------|------------------------------------------------|
| HEIGHT                   | 31cm   12.2"                                   |
| WIDTH   DIAMETER         | 21cm   8.27"                                   |
| LENGTH   PROJECTION      | n/a                                            |
| WEIGHT                   | 1.91KG   4.21lbs                               |
| LAMPHOLDER               | E27 x 1                                        |
| MAX WATTAGE              | 40W x 1                                        |
| VOLTAGE                  | 220/240v                                       |
| IP RATING                | 44                                             |
| CLASS PROTECTION         | II                                             |
| SHADE                    | GL155                                          |
| FLEX   BAR   CHAIN LENGT | 100cm   40"                                    |
| CABLE TYPE               | MLOCA001   2 Core Round   Brown Braid   Rubber |

Fixing Bracket MLROSE31 | Antique Brass

Antique Silver MLBP022ANTSLV

| MATERIAL                 | Brass   Glass                                  |
|--------------------------|------------------------------------------------|
| HEIGHT                   | 31cm   12.2"                                   |
| WIDTH   DIAMETER         | 21cm   8.27"                                   |
| LENGTH   PROJECTION      | n/a                                            |
| WEIGHT                   | 1.91KG   4.21lbs                               |
| LAMPHOLDER               | E27 x 1                                        |
| MAX WATTAGE              | 40W x 1                                        |
| VOLTAGE                  | 220/240v                                       |
| IP RATING                | 44                                             |
| CLASS PROTECTION         | II                                             |
| SHADE                    | GL155                                          |
| FLEX   BAR   CHAIN LENGT | 100cm   40"                                    |
| CABLE TYPE               | MLOCA002   2 Core Round   Black Braid   Rubber |

Fixing Bracket MLROSE31 | Antique Silver -12cm

MLBP022NATBRS

**Natural Brass** 

| MATERIAL                 | Brass   Glass                                  |
|--------------------------|------------------------------------------------|
| HEIGHT                   | 31cm   12.2"                                   |
| WIDTH   DIAMETER         | 21cm   8.27"                                   |
| LENGTH   PROJECTION      | n/a                                            |
| WEIGHT                   | 1.91KG   4.21lbs                               |
| LAMPHOLDER               | E27 x 1                                        |
| MAX WATTAGE              | 40W x 1                                        |
| VOLTAGE                  | 220/240v                                       |
| IP RATING                | 44                                             |
| CLASS PROTECTION         | П                                              |
| SHADE                    | GL155                                          |
| FLEX   BAR   CHAIN LENGT | 100cm   40"                                    |
| CABLE TYPE               | MLOCA002   2 Core Round   Black Braid   Rubber |

Fixing Bracket MLROSE31 | Natural Brass

MLBP022PCMBK

Matt Black

| MATERIAL                 | Brass   Glass                                  |
|--------------------------|------------------------------------------------|
| HEIGHT                   | 31cm   12.2"                                   |
| WIDTH   DIAMETER         | 21cm   8.27"                                   |
| LENGTH   PROJECTION      | n/a                                            |
| WEIGHT                   | 1.91KG   4.21lbs                               |
| LAMPHOLDER               | E27 x 1                                        |
| MAX WATTAGE              | 40W x 1                                        |
| VOLTAGE                  | 220/240v                                       |
| IP RATING                | 44                                             |
| CLASS PROTECTION         | II                                             |
| SHADE                    | GL155                                          |
| FLEX   BAR   CHAIN LENGT | 100cm   40"                                    |
| CABLE TYPE               | MLOCA002   2 Core Round   Black Braid   Rubber |

Fixing Bracket MLROSE31 | Matt Black

MLBP022PCWTE

White

| MATERIAL                 | Brass   Glass                                  |
|--------------------------|------------------------------------------------|
| HEIGHT                   | 31cm   12.2"                                   |
| WIDTH   DIAMETER         | 21cm   8.27"                                   |
| LENGTH   PROJECTION      | n/a                                            |
| WEIGHT                   | 1.91KG   4.21lbs                               |
| LAMPHOLDER               | E27 x 1                                        |
| MAX WATTAGE              | 40W x 1                                        |
| VOLTAGE                  | 220/240v                                       |
| IP RATING                | 44                                             |
| CLASS PROTECTION         | II                                             |
| SHADE                    | GL155                                          |
| FLEX   BAR   CHAIN LENGT | 100cm   40"                                    |
| CABLE TYPE               | MLOCA002   2 Core Round   Black Braid   Rubber |

Fixing Bracket MLROSE31 | White

MLBP022POLBRS

**Polished Brass** 

| MATERIAL                 | Brass   Glass                                  |
|--------------------------|------------------------------------------------|
| HEIGHT                   | 31cm   12.2"                                   |
| WIDTH   DIAMETER         | 21cm   8.27"                                   |
| LENGTH   PROJECTION      | n/a                                            |
| WEIGHT                   | 1.91KG   4.21lbs                               |
| LAMPHOLDER               | E27 x 1                                        |
| MAX WATTAGE              | 40W x 1                                        |
| VOLTAGE                  | 220/240v                                       |
| IP RATING                | 44                                             |
| CLASS PROTECTION         | II                                             |
| SHADE                    | GL155                                          |
| FLEX   BAR   CHAIN LENGT | 100cm   40"                                    |
| CABLE TYPE               | MLOCA002   2 Core Round   Black Braid   Rubber |

Fixing Bracket MLROSE31 | Polished Brass

MLBP022SATBRS

Satin Brass

| MATERIAL                 | Brass   Glass                                  |
|--------------------------|------------------------------------------------|
| HEIGHT                   | 31cm   12.2"                                   |
| WIDTH   DIAMETER         | 21cm   8.27"                                   |
| LENGTH   PROJECTION      | n/a                                            |
| WEIGHT                   | 1.91KG   4.21lbs                               |
| LAMPHOLDER               | E27 x 1                                        |
| MAX WATTAGE              | 40W x 1                                        |
| VOLTAGE                  | 220/240v                                       |
| IP RATING                | 44                                             |
| CLASS PROTECTION         | II                                             |
| SHADE                    | GL155                                          |
| FLEX   BAR   CHAIN LENGT | 100cm   40"                                    |
| CABLE TYPE               | MLOCA002   2 Core Round   Black Braid   Rubber |

Fixing Bracket MLROSE31 | Satin Brass