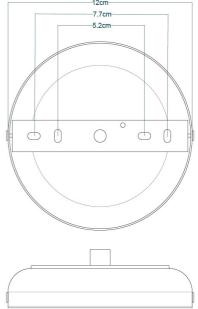

MLBP022ANTBRS

**Antique Brass** 

| MATERIAL                 | Brass   Glass                                  |
|--------------------------|------------------------------------------------|
| HEIGHT                   | 31cm   12.2"                                   |
| WIDTH   DIAMETER         | 21cm   8.27"                                   |
| LENGTH   PROJECTION      | n/a                                            |
| WEIGHT                   | 1.91KG   4.21lbs                               |
| LAMPHOLDER               | E27 x 1                                        |
| MAX WATTAGE              | 40W x 1                                        |
| VOLTAGE                  | 220/240v                                       |
| IP RATING                | 44                                             |
| CLASS PROTECTION         | II                                             |
| SHADE                    | GL155                                          |
| FLEX   BAR   CHAIN LENGT | 100cm   40"                                    |
| CABLE TYPE               | MLOCA001   2 Core Round   Brown Braid   Rubber |

Fixing Bracket MLROSE31 | Antique Brass

Antique Silver MLBP022ANTSLV

| MATERIAL                 | Brass   Glass                                  |
|--------------------------|------------------------------------------------|
| HEIGHT                   | 31cm   12.2"                                   |
| WIDTH   DIAMETER         | 21cm   8.27"                                   |
| LENGTH   PROJECTION      | n/a                                            |
| WEIGHT                   | 1.91KG   4.21lbs                               |
| LAMPHOLDER               | E27 x 1                                        |
| MAX WATTAGE              | 40W x 1                                        |
| VOLTAGE                  | 220/240v                                       |
| IP RATING                | 44                                             |
| CLASS PROTECTION         | II                                             |
| SHADE                    | GL155                                          |
| FLEX   BAR   CHAIN LENGT | 100cm   40"                                    |
| CABLE TYPE               | MLOCA002   2 Core Round   Black Braid   Rubber |

Fixing Bracket MLROSE31 | Antique Silver -12cm

MLBP022NATBRS

**Natural Brass** 

| MATERIAL                 | Brass   Glass                                  |
|--------------------------|------------------------------------------------|
| HEIGHT                   | 31cm   12.2"                                   |
| WIDTH   DIAMETER         | 21cm   8.27"                                   |
| LENGTH   PROJECTION      | n/a                                            |
| WEIGHT                   | 1.91KG   4.21lbs                               |
| LAMPHOLDER               | E27 x 1                                        |
| MAX WATTAGE              | 40W x 1                                        |
| VOLTAGE                  | 220/240v                                       |
| IP RATING                | 44                                             |
| CLASS PROTECTION         | П                                              |
| SHADE                    | GL155                                          |
| FLEX   BAR   CHAIN LENGT | 100cm   40"                                    |
| CABLE TYPE               | MLOCA002   2 Core Round   Black Braid   Rubber |

Fixing Bracket MLROSE31 | Natural Brass

MLBP022PCMBK

Matt Black

| MATERIAL                 | Brass   Glass                                  |
|--------------------------|------------------------------------------------|
| HEIGHT                   | 31cm   12.2"                                   |
| WIDTH   DIAMETER         | 21cm   8.27"                                   |
| LENGTH   PROJECTION      | n/a                                            |
| WEIGHT                   | 1.91KG   4.21lbs                               |
| LAMPHOLDER               | E27 x 1                                        |
| MAX WATTAGE              | 40W x 1                                        |
| VOLTAGE                  | 220/240v                                       |
| IP RATING                | 44                                             |
| CLASS PROTECTION         | II                                             |
| SHADE                    | GL155                                          |
| FLEX   BAR   CHAIN LENGT | 100cm   40"                                    |
| CABLE TYPE               | MLOCA002   2 Core Round   Black Braid   Rubber |

Fixing Bracket MLROSE31 | Matt Black

MLBP022PCWTE

White

| MATERIAL                 | Brass   Glass                                  |
|--------------------------|------------------------------------------------|
| HEIGHT                   | 31cm   12.2"                                   |
| WIDTH   DIAMETER         | 21cm   8.27"                                   |
| LENGTH   PROJECTION      | n/a                                            |
| WEIGHT                   | 1.91KG   4.21lbs                               |
| LAMPHOLDER               | E27 x 1                                        |
| MAX WATTAGE              | 40W x 1                                        |
| VOLTAGE                  | 220/240v                                       |
| IP RATING                | 44                                             |
| CLASS PROTECTION         | II                                             |
| SHADE                    | GL155                                          |
| FLEX   BAR   CHAIN LENGT | 100cm   40"                                    |
| CABLE TYPE               | MLOCA002   2 Core Round   Black Braid   Rubber |

Fixing Bracket MLROSE31 | White

MLBP022POLBRS

**Polished Brass** 

| MATERIAL                 | Brass   Glass                                  |
|--------------------------|------------------------------------------------|
| HEIGHT                   | 31cm   12.2"                                   |
| WIDTH   DIAMETER         | 21cm   8.27"                                   |
| LENGTH   PROJECTION      | n/a                                            |
| WEIGHT                   | 1.91KG   4.21lbs                               |
| LAMPHOLDER               | E27 x 1                                        |
| MAX WATTAGE              | 40W x 1                                        |
| VOLTAGE                  | 220/240v                                       |
| IP RATING                | 44                                             |
| CLASS PROTECTION         | II                                             |
| SHADE                    | GL155                                          |
| FLEX   BAR   CHAIN LENGT | 100cm   40"                                    |
| CABLE TYPE               | MLOCA002   2 Core Round   Black Braid   Rubber |

Fixing Bracket MLROSE31 | Polished Brass

MLBP022SATBRS

Satin Brass

| MATERIAL                 | Brass   Glass                                  |
|--------------------------|------------------------------------------------|
| HEIGHT                   | 31cm   12.2"                                   |
| WIDTH   DIAMETER         | 21cm   8.27"                                   |
| LENGTH   PROJECTION      | n/a                                            |
| WEIGHT                   | 1.91KG   4.21lbs                               |
| LAMPHOLDER               | E27 x 1                                        |
| MAX WATTAGE              | 40W x 1                                        |
| VOLTAGE                  | 220/240v                                       |
| IP RATING                | 44                                             |
| CLASS PROTECTION         | II                                             |
| SHADE                    | GL155                                          |
| FLEX   BAR   CHAIN LENGT | 100cm   40"                                    |
| CABLE TYPE               | MLOCA002   2 Core Round   Black Braid   Rubber |

Fixing Bracket MLROSE31 | Satin Brass