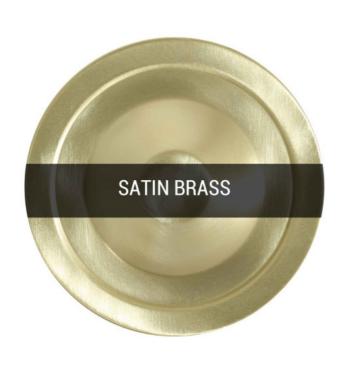

Fixing Bracket MLROSE31 | Polished Brass

MLBP022SATBRS

Satin Brass

| MATERIAL                 | Brass   Glass                                  |
|--------------------------|------------------------------------------------|
| HEIGHT                   | 31cm   12.2"                                   |
| WIDTH   DIAMETER         | 21cm   8.27"                                   |
| LENGTH   PROJECTION      | n/a                                            |
| WEIGHT                   | 1.91KG   4.21lbs                               |
| LAMPHOLDER               | E27 x 1                                        |
| MAX WATTAGE              | 40W x 1                                        |
| VOLTAGE                  | 220/240v                                       |
| IP RATING                | 44                                             |
| CLASS PROTECTION         | II                                             |
| SHADE                    | GL155                                          |
| FLEX   BAR   CHAIN LENGT | 100cm   40"                                    |
| CABLE TYPE               | MLOCA002   2 Core Round   Black Braid   Rubber |

Fixing Bracket MLROSE31 | Satin Brass