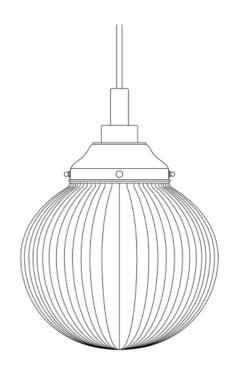

MLBP022ANTBRS

**Antique Brass** 

| MATERIAL                 | Brass   Glass                                  |
|--------------------------|------------------------------------------------|
| HEIGHT                   | 31cm   12.2"                                   |
| WIDTH   DIAMETER         | 21cm   8.27"                                   |
| LENGTH   PROJECTION      | n/a                                            |
| WEIGHT                   | 1.91KG   4.21lbs                               |
| LAMPHOLDER               | E27 x 1                                        |
| MAX WATTAGE              | 40W x 1                                        |
| VOLTAGE                  | 220/240v                                       |
| IP RATING                | 44                                             |
| CLASS PROTECTION         | II                                             |
| SHADE                    | GL155                                          |
| FLEX   BAR   CHAIN LENGT | 100cm   40"                                    |
| CABLE TYPE               | MLOCA001   2 Core Round   Brown Braid   Rubber |

Fixing Bracket MLROSE31 | Antique Brass

Antique Silver MLBP022ANTSLV

| MATERIAL                 | Brass   Glass                                  |
|--------------------------|------------------------------------------------|
| HEIGHT                   | 31cm   12.2"                                   |
| WIDTH   DIAMETER         | 21cm   8.27"                                   |
| LENGTH   PROJECTION      | n/a                                            |
| WEIGHT                   | 1.91KG   4.21lbs                               |
| LAMPHOLDER               | E27 x 1                                        |
| MAX WATTAGE              | 40W x 1                                        |
| VOLTAGE                  | 220/240v                                       |
| IP RATING                | 44                                             |
| CLASS PROTECTION         | II                                             |
| SHADE                    | GL155                                          |
| FLEX   BAR   CHAIN LENGT | 100cm   40"                                    |
| CABLE TYPE               | MLOCA002   2 Core Round   Black Braid   Rubber |

Fixing Bracket MLROSE31 | Antique Silver -12cm

MLBP022NATBRS

**Natural Brass** 

| MATERIAL                 | Brass   Glass                                  |
|--------------------------|------------------------------------------------|
| HEIGHT                   | 31cm   12.2"                                   |
| WIDTH   DIAMETER         | 21cm   8.27"                                   |
| LENGTH   PROJECTION      | n/a                                            |
| WEIGHT                   | 1.91KG   4.21lbs                               |
| LAMPHOLDER               | E27 x 1                                        |
| MAX WATTAGE              | 40W x 1                                        |
| VOLTAGE                  | 220/240v                                       |
| IP RATING                | 44                                             |
| CLASS PROTECTION         | П                                              |
| SHADE                    | GL155                                          |
| FLEX   BAR   CHAIN LENGT | 100cm   40"                                    |
| CABLE TYPE               | MLOCA002   2 Core Round   Black Braid   Rubber |

Fixing Bracket MLROSE31 | Natural Brass

MLBP022PCMBK

Matt Black

| MATERIAL                 | Brass   Glass                                  |
|--------------------------|------------------------------------------------|
| HEIGHT                   | 31cm   12.2"                                   |
| WIDTH   DIAMETER         | 21cm   8.27"                                   |
| LENGTH   PROJECTION      | n/a                                            |
| WEIGHT                   | 1.91KG   4.21lbs                               |
| LAMPHOLDER               | E27 x 1                                        |
| MAX WATTAGE              | 40W x 1                                        |
| VOLTAGE                  | 220/240v                                       |
| IP RATING                | 44                                             |
| CLASS PROTECTION         | II                                             |
| SHADE                    | GL155                                          |
| FLEX   BAR   CHAIN LENGT | 100cm   40"                                    |
| CABLE TYPE               | MLOCA002   2 Core Round   Black Braid   Rubber |

Fixing Bracket MLROSE31 | Matt Black

MLBP022PCWTE

White

| MATERIAL                 | Brass   Glass                                  |
|--------------------------|------------------------------------------------|
| HEIGHT                   | 31cm   12.2"                                   |
| WIDTH   DIAMETER         | 21cm   8.27"                                   |
| LENGTH   PROJECTION      | n/a                                            |
| WEIGHT                   | 1.91KG   4.21lbs                               |
| LAMPHOLDER               | E27 x 1                                        |
| MAX WATTAGE              | 40W x 1                                        |
| VOLTAGE                  | 220/240v                                       |
| IP RATING                | 44                                             |
| CLASS PROTECTION         | II                                             |
| SHADE                    | GL155                                          |
| FLEX   BAR   CHAIN LENGT | 100cm   40"                                    |
| CABLE TYPE               | MLOCA002   2 Core Round   Black Braid   Rubber |

Fixing Bracket MLROSE31 | White

MLBP022POLBRS

**Polished Brass** 

| MATERIAL                 | Brass   Glass                                  |
|--------------------------|------------------------------------------------|
| HEIGHT                   | 31cm   12.2"                                   |
| WIDTH   DIAMETER         | 21cm   8.27"                                   |
| LENGTH   PROJECTION      | n/a                                            |
| WEIGHT                   | 1.91KG   4.21lbs                               |
| LAMPHOLDER               | E27 x 1                                        |
| MAX WATTAGE              | 40W x 1                                        |
| VOLTAGE                  | 220/240v                                       |
| IP RATING                | 44                                             |
| CLASS PROTECTION         | II                                             |
| SHADE                    | GL155                                          |
| FLEX   BAR   CHAIN LENGT | 100cm   40"                                    |
| CABLE TYPE               | MLOCA002   2 Core Round   Black Braid   Rubber |

Fixing Bracket MLROSE31 | Polished Brass

MLBP022SATBRS

Satin Brass

| MATERIAL                 | Brass   Glass                                  |
|--------------------------|------------------------------------------------|
| HEIGHT                   | 31cm   12.2"                                   |
| WIDTH   DIAMETER         | 21cm   8.27"                                   |
| LENGTH   PROJECTION      | n/a                                            |
| WEIGHT                   | 1.91KG   4.21lbs                               |
| LAMPHOLDER               | E27 x 1                                        |
| MAX WATTAGE              | 40W x 1                                        |
| VOLTAGE                  | 220/240v                                       |
| IP RATING                | 44                                             |
| CLASS PROTECTION         | II                                             |
| SHADE                    | GL155                                          |
| FLEX   BAR   CHAIN LENGT | 100cm   40"                                    |
| CABLE TYPE               | MLOCA002   2 Core Round   Black Braid   Rubber |

Fixing Bracket MLROSE31 | Satin Brass