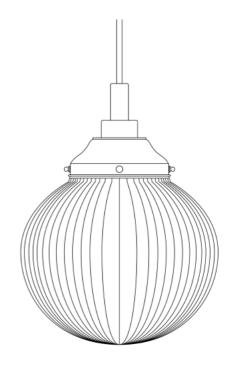

MLBP022ANTBRS

**Antique Brass** 

| MATERIAL                 | Brass   Glass                                  |
|--------------------------|------------------------------------------------|
| HEIGHT                   | 31cm   12.2"                                   |
| WIDTH   DIAMETER         | 21cm   8.27"                                   |
| LENGTH   PROJECTION      | n/a                                            |
| WEIGHT                   | 1.91KG   4.21lbs                               |
| LAMPHOLDER               | E27 x 1                                        |
| MAX WATTAGE              | 40W x 1                                        |
| VOLTAGE                  | 220/240v                                       |
| IP RATING                | 44                                             |
| CLASS PROTECTION         | II                                             |
| SHADE                    | GL155                                          |
| FLEX   BAR   CHAIN LENGT | 100cm   40"                                    |
| CABLE TYPE               | MLOCA001   2 Core Round   Brown Braid   Rubber |