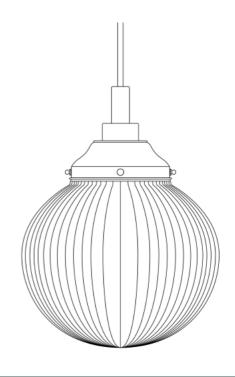

MLBP022ANTBRS

**Antique Brass** 

| MATERIAL                 | Brass   Glass                                  |
|--------------------------|------------------------------------------------|
| HEIGHT                   | 31cm   12.2"                                   |
| WIDTH   DIAMETER         | 21cm   8.27"                                   |
| LENGTH   PROJECTION      | n/a                                            |
| WEIGHT                   | 1.91KG   4.21lbs                               |
| LAMPHOLDER               | E27 x 1                                        |
| MAX WATTAGE              | 40W x 1                                        |
| VOLTAGE                  | 220/240v                                       |
| IP RATING                | 44                                             |
| CLASS PROTECTION         | II                                             |
| SHADE                    | GL155                                          |
| FLEX   BAR   CHAIN LENGT | 100cm   40"                                    |
| CABLE TYPE               | MLOCA001   2 Core Round   Brown Braid   Rubber |