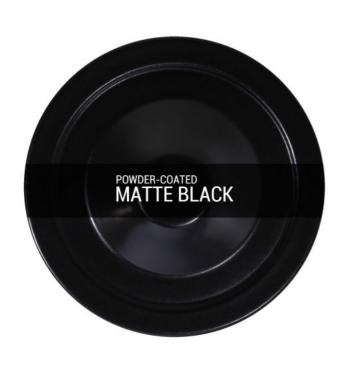

Fixing Bracket MLROSE31 | Matt Black

MLBP022PCWTE

White

| MATERIAL                 | Brass   Glass                                  |
|--------------------------|------------------------------------------------|
| HEIGHT                   | 31cm   12.2"                                   |
| WIDTH   DIAMETER         | 21cm   8.27"                                   |
| LENGTH   PROJECTION      | n/a                                            |
| WEIGHT                   | 1.91KG   4.21lbs                               |
| LAMPHOLDER               | E27 x 1                                        |
| MAX WATTAGE              | 40W x 1                                        |
| VOLTAGE                  | 220/240v                                       |
| IP RATING                | 44                                             |
| CLASS PROTECTION         | II                                             |
| SHADE                    | GL155                                          |
| FLEX   BAR   CHAIN LENGT | 100cm   40"                                    |
| CABLE TYPE               | MLOCA002   2 Core Round   Black Braid   Rubber |