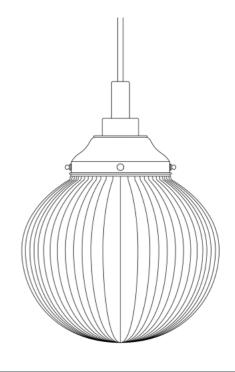

MLBP022ANTBRS

**Antique Brass** 

| MATERIAL                 | Brass   Glass                                  |
|--------------------------|------------------------------------------------|
| HEIGHT                   | 31cm   12.2"                                   |
| WIDTH   DIAMETER         | 21cm   8.27"                                   |
| LENGTH   PROJECTION      | n/a                                            |
| WEIGHT                   | 1.91KG   4.21lbs                               |
| LAMPHOLDER               | E27 x 1                                        |
| MAX WATTAGE              | 40W x 1                                        |
| VOLTAGE                  | 220/240v                                       |
| IP RATING                | 44                                             |
| CLASS PROTECTION         | II                                             |
| SHADE                    | GL155                                          |
| FLEX   BAR   CHAIN LENGT | 100cm   40"                                    |
| CABLE TYPE               | MLOCA001   2 Core Round   Brown Braid   Rubber |

Fixing Bracket MLROSE31 | Antique Brass

Antique Silver MLBP022ANTSLV

| MATERIAL                 | Brass   Glass                                  |
|--------------------------|------------------------------------------------|
| HEIGHT                   | 31cm   12.2"                                   |
| WIDTH   DIAMETER         | 21cm   8.27"                                   |
| LENGTH   PROJECTION      | n/a                                            |
| WEIGHT                   | 1.91KG   4.21lbs                               |
| LAMPHOLDER               | E27 x 1                                        |
| MAX WATTAGE              | 40W x 1                                        |
| VOLTAGE                  | 220/240v                                       |
| IP RATING                | 44                                             |
| CLASS PROTECTION         | II                                             |
| SHADE                    | GL155                                          |
| FLEX   BAR   CHAIN LENGT | 100cm   40"                                    |
| CABLE TYPE               | MLOCA002   2 Core Round   Black Braid   Rubber |

Fixing Bracket MLROSE31 | Antique Silver -12cm

MLBP022NATBRS

**Natural Brass** 

| MATERIAL                 | Brass   Glass                                  |
|--------------------------|------------------------------------------------|
| HEIGHT                   | 31cm   12.2"                                   |
| WIDTH   DIAMETER         | 21cm   8.27"                                   |
| LENGTH   PROJECTION      | n/a                                            |
| WEIGHT                   | 1.91KG   4.21lbs                               |
| LAMPHOLDER               | E27 x 1                                        |
| MAX WATTAGE              | 40W x 1                                        |
| VOLTAGE                  | 220/240v                                       |
| IP RATING                | 44                                             |
| CLASS PROTECTION         | П                                              |
| SHADE                    | GL155                                          |
| FLEX   BAR   CHAIN LENGT | 100cm   40"                                    |
| CABLE TYPE               | MLOCA002   2 Core Round   Black Braid   Rubber |

Fixing Bracket MLROSE31 | Natural Brass

MLBP022PCMBK

Matt Black

| MATERIAL                 | Brass   Glass                                  |
|--------------------------|------------------------------------------------|
| HEIGHT                   | 31cm   12.2"                                   |
| WIDTH   DIAMETER         | 21cm   8.27"                                   |
| LENGTH   PROJECTION      | n/a                                            |
| WEIGHT                   | 1.91KG   4.21lbs                               |
| LAMPHOLDER               | E27 x 1                                        |
| MAX WATTAGE              | 40W x 1                                        |
| VOLTAGE                  | 220/240v                                       |
| IP RATING                | 44                                             |
| CLASS PROTECTION         | II                                             |
| SHADE                    | GL155                                          |
| FLEX   BAR   CHAIN LENGT | 100cm   40"                                    |
| CABLE TYPE               | MLOCA002   2 Core Round   Black Braid   Rubber |

Fixing Bracket MLROSE31 | Matt Black

MLBP022PCWTE

White

| MATERIAL                 | Brass   Glass                                  |
|--------------------------|------------------------------------------------|
| HEIGHT                   | 31cm   12.2"                                   |
| WIDTH   DIAMETER         | 21cm   8.27"                                   |
| LENGTH   PROJECTION      | n/a                                            |
| WEIGHT                   | 1.91KG   4.21lbs                               |
| LAMPHOLDER               | E27 x 1                                        |
| MAX WATTAGE              | 40W x 1                                        |
| VOLTAGE                  | 220/240v                                       |
| IP RATING                | 44                                             |
| CLASS PROTECTION         | II                                             |
| SHADE                    | GL155                                          |
| FLEX   BAR   CHAIN LENGT | 100cm   40"                                    |
| CABLE TYPE               | MLOCA002   2 Core Round   Black Braid   Rubber |

Fixing Bracket MLROSE31 | White

MLBP022POLBRS

**Polished Brass** 

| MATERIAL                 | Brass   Glass                                  |
|--------------------------|------------------------------------------------|
| HEIGHT                   | 31cm   12.2"                                   |
| WIDTH   DIAMETER         | 21cm   8.27"                                   |
| LENGTH   PROJECTION      | n/a                                            |
| WEIGHT                   | 1.91KG   4.21lbs                               |
| LAMPHOLDER               | E27 x 1                                        |
| MAX WATTAGE              | 40W x 1                                        |
| VOLTAGE                  | 220/240v                                       |
| IP RATING                | 44                                             |
| CLASS PROTECTION         | II                                             |
| SHADE                    | GL155                                          |
| FLEX   BAR   CHAIN LENGT | 100cm   40"                                    |
| CABLE TYPE               | MLOCA002   2 Core Round   Black Braid   Rubber |

Fixing Bracket MLROSE31 | Polished Brass

MLBP022SATBRS

Satin Brass

| MATERIAL                 | Brass   Glass                                  |
|--------------------------|------------------------------------------------|
| HEIGHT                   | 31cm   12.2"                                   |
| WIDTH   DIAMETER         | 21cm   8.27"                                   |
| LENGTH   PROJECTION      | n/a                                            |
| WEIGHT                   | 1.91KG   4.21lbs                               |
| LAMPHOLDER               | E27 x 1                                        |
| MAX WATTAGE              | 40W x 1                                        |
| VOLTAGE                  | 220/240v                                       |
| IP RATING                | 44                                             |
| CLASS PROTECTION         | II                                             |
| SHADE                    | GL155                                          |
| FLEX   BAR   CHAIN LENGT | 100cm   40"                                    |
| CABLE TYPE               | MLOCA002   2 Core Round   Black Braid   Rubber |

Fixing Bracket MLROSE31 | Satin Brass