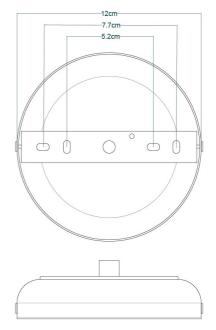

Fixing Bracket MLROSE31 | Antique Brass

Antique Silver MLBP022ANTSLV

| MATERIAL                 | Brass   Glass                                  |
|--------------------------|------------------------------------------------|
| HEIGHT                   | 31cm   12.2"                                   |
| WIDTH   DIAMETER         | 21cm   8.27"                                   |
| LENGTH   PROJECTION      | n/a                                            |
| WEIGHT                   | 1.91KG   4.21lbs                               |
| LAMPHOLDER               | E27 x 1                                        |
| MAX WATTAGE              | 40W x 1                                        |
| VOLTAGE                  | 220/240v                                       |
| IP RATING                | 44                                             |
| CLASS PROTECTION         | II                                             |
| SHADE                    | GL155                                          |
| FLEX   BAR   CHAIN LENGT | 100cm   40"                                    |
| CABLE TYPE               | MLOCA002   2 Core Round   Black Braid   Rubber |

Fixing Bracket MLROSE31 | Antique Silver -12cm

MLBP022NATBRS

**Natural Brass** 

| MATERIAL                 | Brass   Glass                                  |
|--------------------------|------------------------------------------------|
| HEIGHT                   | 31cm   12.2"                                   |
| WIDTH   DIAMETER         | 21cm   8.27"                                   |
| LENGTH   PROJECTION      | n/a                                            |
| WEIGHT                   | 1.91KG   4.21lbs                               |
| LAMPHOLDER               | E27 x 1                                        |
| MAX WATTAGE              | 40W x 1                                        |
| VOLTAGE                  | 220/240v                                       |
| IP RATING                | 44                                             |
| CLASS PROTECTION         | П                                              |
| SHADE                    | GL155                                          |
| FLEX   BAR   CHAIN LENGT | 100cm   40"                                    |
| CABLE TYPE               | MLOCA002   2 Core Round   Black Braid   Rubber |