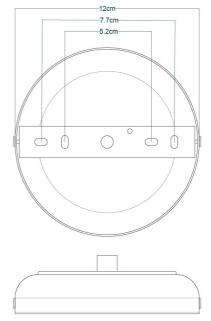

Fixing Bracket MLROSE31 | Antique Brass

Antique Silver MLBP022ANTSLV

| MATERIAL                 | Brass   Glass                                  |
|--------------------------|------------------------------------------------|
| HEIGHT                   | 31cm   12.2"                                   |
| WIDTH   DIAMETER         | 21cm   8.27"                                   |
| LENGTH   PROJECTION      | n/a                                            |
| WEIGHT                   | 1.91KG   4.21lbs                               |
| LAMPHOLDER               | E27 x 1                                        |
| MAX WATTAGE              | 40W x 1                                        |
| VOLTAGE                  | 220/240v                                       |
| IP RATING                | 44                                             |
| CLASS PROTECTION         | II                                             |
| SHADE                    | GL155                                          |
| FLEX   BAR   CHAIN LENGT | 100cm   40"                                    |
| CABLE TYPE               | MLOCA002   2 Core Round   Black Braid   Rubber |

Fixing Bracket MLROSE31 | Antique Silver -12cm

MLBP022NATBRS

**Natural Brass** 

| MATERIAL                 | Brass   Glass                                  |
|--------------------------|------------------------------------------------|
| HEIGHT                   | 31cm   12.2"                                   |
| WIDTH   DIAMETER         | 21cm   8.27"                                   |
| LENGTH   PROJECTION      | n/a                                            |
| WEIGHT                   | 1.91KG   4.21lbs                               |
| LAMPHOLDER               | E27 x 1                                        |
| MAX WATTAGE              | 40W x 1                                        |
| VOLTAGE                  | 220/240v                                       |
| IP RATING                | 44                                             |
| CLASS PROTECTION         | П                                              |
| SHADE                    | GL155                                          |
| FLEX   BAR   CHAIN LENGT | 100cm   40"                                    |
| CABLE TYPE               | MLOCA002   2 Core Round   Black Braid   Rubber |