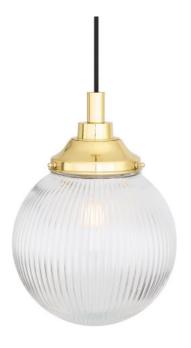

MLBP022ANTBRS

**Antique Brass** 

| MATERIAL                 | Brass   Glass                                  |
|--------------------------|------------------------------------------------|
| HEIGHT                   | 31cm   12.2"                                   |
| WIDTH   DIAMETER         | 21cm   8.27"                                   |
| LENGTH   PROJECTION      | n/a                                            |
| WEIGHT                   | 1.91KG   4.21lbs                               |
| LAMPHOLDER               | E27 x 1                                        |
| MAX WATTAGE              | 40W x 1                                        |
| VOLTAGE                  | 220/240v                                       |
| IP RATING                | 44                                             |
| CLASS PROTECTION         | II                                             |
| SHADE                    | GL155                                          |
| FLEX   BAR   CHAIN LENGT | 100cm   40"                                    |
| CABLE TYPE               | MLOCA001   2 Core Round   Brown Braid   Rubber |

Fixing Bracket MLROSE31 | Antique Brass

Antique Silver MLBP022ANTSLV

| MATERIAL                 | Brass   Glass                                  |
|--------------------------|------------------------------------------------|
| HEIGHT                   | 31cm   12.2"                                   |
| WIDTH   DIAMETER         | 21cm   8.27"                                   |
| LENGTH   PROJECTION      | n/a                                            |
| WEIGHT                   | 1.91KG   4.21lbs                               |
| LAMPHOLDER               | E27 x 1                                        |
| MAX WATTAGE              | 40W x 1                                        |
| VOLTAGE                  | 220/240v                                       |
| IP RATING                | 44                                             |
| CLASS PROTECTION         | II                                             |
| SHADE                    | GL155                                          |
| FLEX   BAR   CHAIN LENGT | 100cm   40"                                    |
| CABLE TYPE               | MLOCA002   2 Core Round   Black Braid   Rubber |

Fixing Bracket MLROSE31 | Antique Silver -12cm

MLBP022NATBRS

**Natural Brass** 

| MATERIAL                 | Brass   Glass                                  |
|--------------------------|------------------------------------------------|
| HEIGHT                   | 31cm   12.2"                                   |
| WIDTH   DIAMETER         | 21cm   8.27"                                   |
| LENGTH   PROJECTION      | n/a                                            |
| WEIGHT                   | 1.91KG   4.21lbs                               |
| LAMPHOLDER               | E27 x 1                                        |
| MAX WATTAGE              | 40W x 1                                        |
| VOLTAGE                  | 220/240v                                       |
| IP RATING                | 44                                             |
| CLASS PROTECTION         | П                                              |
| SHADE                    | GL155                                          |
| FLEX   BAR   CHAIN LENGT | 100cm   40"                                    |
| CABLE TYPE               | MLOCA002   2 Core Round   Black Braid   Rubber |

Fixing Bracket MLROSE31 | Natural Brass

MLBP022PCMBK

Matt Black

| MATERIAL                 | Brass   Glass                                  |
|--------------------------|------------------------------------------------|
| HEIGHT                   | 31cm   12.2"                                   |
| WIDTH   DIAMETER         | 21cm   8.27"                                   |
| LENGTH   PROJECTION      | n/a                                            |
| WEIGHT                   | 1.91KG   4.21lbs                               |
| LAMPHOLDER               | E27 x 1                                        |
| MAX WATTAGE              | 40W x 1                                        |
| VOLTAGE                  | 220/240v                                       |
| IP RATING                | 44                                             |
| CLASS PROTECTION         | II                                             |
| SHADE                    | GL155                                          |
| FLEX   BAR   CHAIN LENGT | 100cm   40"                                    |
| CABLE TYPE               | MLOCA002   2 Core Round   Black Braid   Rubber |

Fixing Bracket MLROSE31 | Matt Black

MLBP022PCWTE

White

| MATERIAL                 | Brass   Glass                                  |
|--------------------------|------------------------------------------------|
| HEIGHT                   | 31cm   12.2"                                   |
| WIDTH   DIAMETER         | 21cm   8.27"                                   |
| LENGTH   PROJECTION      | n/a                                            |
| WEIGHT                   | 1.91KG   4.21lbs                               |
| LAMPHOLDER               | E27 x 1                                        |
| MAX WATTAGE              | 40W x 1                                        |
| VOLTAGE                  | 220/240v                                       |
| IP RATING                | 44                                             |
| CLASS PROTECTION         | II                                             |
| SHADE                    | GL155                                          |
| FLEX   BAR   CHAIN LENGT | 100cm   40"                                    |
| CABLE TYPE               | MLOCA002   2 Core Round   Black Braid   Rubber |

Fixing Bracket MLROSE31 | White

MLBP022POLBRS

**Polished Brass** 

| MATERIAL                 | Brass   Glass                                  |
|--------------------------|------------------------------------------------|
| HEIGHT                   | 31cm   12.2"                                   |
| WIDTH   DIAMETER         | 21cm   8.27"                                   |
| LENGTH   PROJECTION      | n/a                                            |
| WEIGHT                   | 1.91KG   4.21lbs                               |
| LAMPHOLDER               | E27 x 1                                        |
| MAX WATTAGE              | 40W x 1                                        |
| VOLTAGE                  | 220/240v                                       |
| IP RATING                | 44                                             |
| CLASS PROTECTION         | II                                             |
| SHADE                    | GL155                                          |
| FLEX   BAR   CHAIN LENGT | 100cm   40"                                    |
| CABLE TYPE               | MLOCA002   2 Core Round   Black Braid   Rubber |

Fixing Bracket MLROSE31 | Polished Brass

MLBP022SATBRS

Satin Brass

| MATERIAL                 | Brass   Glass                                  |
|--------------------------|------------------------------------------------|
| HEIGHT                   | 31cm   12.2"                                   |
| WIDTH   DIAMETER         | 21cm   8.27"                                   |
| LENGTH   PROJECTION      | n/a                                            |
| WEIGHT                   | 1.91KG   4.21lbs                               |
| LAMPHOLDER               | E27 x 1                                        |
| MAX WATTAGE              | 40W x 1                                        |
| VOLTAGE                  | 220/240v                                       |
| IP RATING                | 44                                             |
| CLASS PROTECTION         | II                                             |
| SHADE                    | GL155                                          |
| FLEX   BAR   CHAIN LENGT | 100cm   40"                                    |
| CABLE TYPE               | MLOCA002   2 Core Round   Black Braid   Rubber |

Fixing Bracket MLROSE31 | Satin Brass