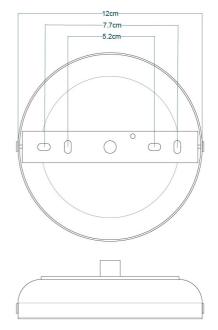

Fixing Bracket MLROSE31 | Antique Brass

Antique Silver MLBP022ANTSLV

| MATERIAL                 | Brass   Glass                                  |
|--------------------------|------------------------------------------------|
| HEIGHT                   | 31cm   12.2"                                   |
| WIDTH   DIAMETER         | 21cm   8.27"                                   |
| LENGTH   PROJECTION      | n/a                                            |
| WEIGHT                   | 1.91KG   4.21lbs                               |
| LAMPHOLDER               | E27 x 1                                        |
| MAX WATTAGE              | 40W x 1                                        |
| VOLTAGE                  | 220/240v                                       |
| IP RATING                | 44                                             |
| CLASS PROTECTION         | II                                             |
| SHADE                    | GL155                                          |
| FLEX   BAR   CHAIN LENGT | 100cm   40"                                    |
| CABLE TYPE               | MLOCA002   2 Core Round   Black Braid   Rubber |

Fixing Bracket MLROSE31 | Antique Silver -12cm

MLBP022NATBRS

**Natural Brass** 

| MATERIAL                 | Brass   Glass                                  |
|--------------------------|------------------------------------------------|
| HEIGHT                   | 31cm   12.2"                                   |
| WIDTH   DIAMETER         | 21cm   8.27"                                   |
| LENGTH   PROJECTION      | n/a                                            |
| WEIGHT                   | 1.91KG   4.21lbs                               |
| LAMPHOLDER               | E27 x 1                                        |
| MAX WATTAGE              | 40W x 1                                        |
| VOLTAGE                  | 220/240v                                       |
| IP RATING                | 44                                             |
| CLASS PROTECTION         | П                                              |
| SHADE                    | GL155                                          |
| FLEX   BAR   CHAIN LENGT | 100cm   40"                                    |
| CABLE TYPE               | MLOCA002   2 Core Round   Black Braid   Rubber |