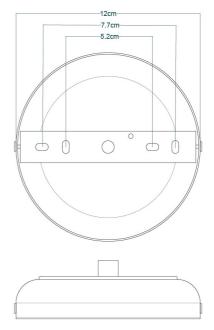

Fixing Bracket MLROSE31 | Antique Brass

Antique Silver MLBP022ANTSLV

| MATERIAL                 | Brass   Glass                                  |
|--------------------------|------------------------------------------------|
| HEIGHT                   | 31cm   12.2"                                   |
| WIDTH   DIAMETER         | 21cm   8.27"                                   |
| LENGTH   PROJECTION      | n/a                                            |
| WEIGHT                   | 1.91KG   4.21lbs                               |
| LAMPHOLDER               | E27 x 1                                        |
| MAX WATTAGE              | 40W x 1                                        |
| VOLTAGE                  | 220/240v                                       |
| IP RATING                | 44                                             |
| CLASS PROTECTION         | II                                             |
| SHADE                    | GL155                                          |
| FLEX   BAR   CHAIN LENGT | 100cm   40"                                    |
| CABLE TYPE               | MLOCA002   2 Core Round   Black Braid   Rubber |

Fixing Bracket MLROSE31 | Antique Silver -12cm

MLBP022NATBRS

**Natural Brass** 

| MATERIAL                 | Brass   Glass                                  |
|--------------------------|------------------------------------------------|
| HEIGHT                   | 31cm   12.2"                                   |
| WIDTH   DIAMETER         | 21cm   8.27"                                   |
| LENGTH   PROJECTION      | n/a                                            |
| WEIGHT                   | 1.91KG   4.21lbs                               |
| LAMPHOLDER               | E27 x 1                                        |
| MAX WATTAGE              | 40W x 1                                        |
| VOLTAGE                  | 220/240v                                       |
| IP RATING                | 44                                             |
| CLASS PROTECTION         | П                                              |
| SHADE                    | GL155                                          |
| FLEX   BAR   CHAIN LENGT | 100cm   40"                                    |
| CABLE TYPE               | MLOCA002   2 Core Round   Black Braid   Rubber |