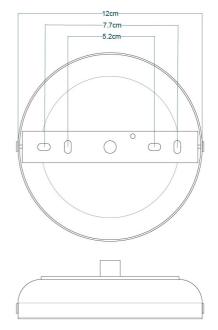

Fixing Bracket MLROSE31 | Antique Brass

Antique Silver MLBP022ANTSLV

| MATERIAL                 | Brass   Glass                                  |
|--------------------------|------------------------------------------------|
| HEIGHT                   | 31cm   12.2"                                   |
| WIDTH   DIAMETER         | 21cm   8.27"                                   |
| LENGTH   PROJECTION      | n/a                                            |
| WEIGHT                   | 1.91KG   4.21lbs                               |
| LAMPHOLDER               | E27 x 1                                        |
| MAX WATTAGE              | 40W x 1                                        |
| VOLTAGE                  | 220/240v                                       |
| IP RATING                | 44                                             |
| CLASS PROTECTION         | II                                             |
| SHADE                    | GL155                                          |
| FLEX   BAR   CHAIN LENGT | 100cm   40"                                    |
| CABLE TYPE               | MLOCA002   2 Core Round   Black Braid   Rubber |

Fixing Bracket MLROSE31 | Antique Silver -12cm

MLBP022NATBRS

**Natural Brass** 

| MATERIAL                 | Brass   Glass                                  |
|--------------------------|------------------------------------------------|
| HEIGHT                   | 31cm   12.2"                                   |
| WIDTH   DIAMETER         | 21cm   8.27"                                   |
| LENGTH   PROJECTION      | n/a                                            |
| WEIGHT                   | 1.91KG   4.21lbs                               |
| LAMPHOLDER               | E27 x 1                                        |
| MAX WATTAGE              | 40W x 1                                        |
| VOLTAGE                  | 220/240v                                       |
| IP RATING                | 44                                             |
| CLASS PROTECTION         | П                                              |
| SHADE                    | GL155                                          |
| FLEX   BAR   CHAIN LENGT | 100cm   40"                                    |
| CABLE TYPE               | MLOCA002   2 Core Round   Black Braid   Rubber |

Fixing Bracket MLROSE31 | Natural Brass

MLBP022PCMBK

Matt Black

| MATERIAL                 | Brass   Glass                                  |
|--------------------------|------------------------------------------------|
| HEIGHT                   | 31cm   12.2"                                   |
| WIDTH   DIAMETER         | 21cm   8.27"                                   |
| LENGTH   PROJECTION      | n/a                                            |
| WEIGHT                   | 1.91KG   4.21lbs                               |
| LAMPHOLDER               | E27 x 1                                        |
| MAX WATTAGE              | 40W x 1                                        |
| VOLTAGE                  | 220/240v                                       |
| IP RATING                | 44                                             |
| CLASS PROTECTION         | II                                             |
| SHADE                    | GL155                                          |
| FLEX   BAR   CHAIN LENGT | 100cm   40"                                    |
| CABLE TYPE               | MLOCA002   2 Core Round   Black Braid   Rubber |

Fixing Bracket MLROSE31 | Matt Black

MLBP022PCWTE

White

| MATERIAL                 | Brass   Glass                                  |
|--------------------------|------------------------------------------------|
| HEIGHT                   | 31cm   12.2"                                   |
| WIDTH   DIAMETER         | 21cm   8.27"                                   |
| LENGTH   PROJECTION      | n/a                                            |
| WEIGHT                   | 1.91KG   4.21lbs                               |
| LAMPHOLDER               | E27 x 1                                        |
| MAX WATTAGE              | 40W x 1                                        |
| VOLTAGE                  | 220/240v                                       |
| IP RATING                | 44                                             |
| CLASS PROTECTION         | II                                             |
| SHADE                    | GL155                                          |
| FLEX   BAR   CHAIN LENGT | 100cm   40"                                    |
| CABLE TYPE               | MLOCA002   2 Core Round   Black Braid   Rubber |

Fixing Bracket MLROSE31 | White

MLBP022POLBRS

**Polished Brass** 

| MATERIAL                 | Brass   Glass                                  |
|--------------------------|------------------------------------------------|
| HEIGHT                   | 31cm   12.2"                                   |
| WIDTH   DIAMETER         | 21cm   8.27"                                   |
| LENGTH   PROJECTION      | n/a                                            |
| WEIGHT                   | 1.91KG   4.21lbs                               |
| LAMPHOLDER               | E27 x 1                                        |
| MAX WATTAGE              | 40W x 1                                        |
| VOLTAGE                  | 220/240v                                       |
| IP RATING                | 44                                             |
| CLASS PROTECTION         | II                                             |
| SHADE                    | GL155                                          |
| FLEX   BAR   CHAIN LENGT | 100cm   40"                                    |
| CABLE TYPE               | MLOCA002   2 Core Round   Black Braid   Rubber |

Fixing Bracket MLROSE31 | Polished Brass

MLBP022SATBRS

Satin Brass

| MATERIAL                 | Brass   Glass                                  |
|--------------------------|------------------------------------------------|
| HEIGHT                   | 31cm   12.2"                                   |
| WIDTH   DIAMETER         | 21cm   8.27"                                   |
| LENGTH   PROJECTION      | n/a                                            |
| WEIGHT                   | 1.91KG   4.21lbs                               |
| LAMPHOLDER               | E27 x 1                                        |
| MAX WATTAGE              | 40W x 1                                        |
| VOLTAGE                  | 220/240v                                       |
| IP RATING                | 44                                             |
| CLASS PROTECTION         | II                                             |
| SHADE                    | GL155                                          |
| FLEX   BAR   CHAIN LENGT | 100cm   40"                                    |
| CABLE TYPE               | MLOCA002   2 Core Round   Black Braid   Rubber |

Fixing Bracket MLROSE31 | Satin Brass