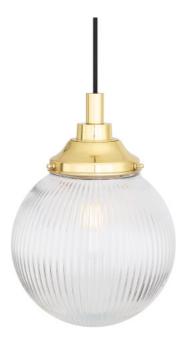

MLBP022ANTBRS

**Antique Brass** 

| MATERIAL                 | Brass   Glass                                  |
|--------------------------|------------------------------------------------|
| HEIGHT                   | 31cm   12.2"                                   |
| WIDTH   DIAMETER         | 21cm   8.27"                                   |
| LENGTH   PROJECTION      | n/a                                            |
| WEIGHT                   | 1.91KG   4.21lbs                               |
| LAMPHOLDER               | E27 x 1                                        |
| MAX WATTAGE              | 40W x 1                                        |
| VOLTAGE                  | 220/240v                                       |
| IP RATING                | 44                                             |
| CLASS PROTECTION         | II                                             |
| SHADE                    | GL155                                          |
| FLEX   BAR   CHAIN LENGT | 100cm   40"                                    |
| CABLE TYPE               | MLOCA001   2 Core Round   Brown Braid   Rubber |

Fixing Bracket MLROSE31 | Antique Brass

Antique Silver MLBP022ANTSLV

| MATERIAL                 | Brass   Glass                                  |
|--------------------------|------------------------------------------------|
| HEIGHT                   | 31cm   12.2"                                   |
| WIDTH   DIAMETER         | 21cm   8.27"                                   |
| LENGTH   PROJECTION      | n/a                                            |
| WEIGHT                   | 1.91KG   4.21lbs                               |
| LAMPHOLDER               | E27 x 1                                        |
| MAX WATTAGE              | 40W x 1                                        |
| VOLTAGE                  | 220/240v                                       |
| IP RATING                | 44                                             |
| CLASS PROTECTION         | II                                             |
| SHADE                    | GL155                                          |
| FLEX   BAR   CHAIN LENGT | 100cm   40"                                    |
| CABLE TYPE               | MLOCA002   2 Core Round   Black Braid   Rubber |

Fixing Bracket MLROSE31 | Antique Silver -12cm

MLBP022NATBRS

**Natural Brass** 

| MATERIAL                 | Brass   Glass                                  |
|--------------------------|------------------------------------------------|
| HEIGHT                   | 31cm   12.2"                                   |
| WIDTH   DIAMETER         | 21cm   8.27"                                   |
| LENGTH   PROJECTION      | n/a                                            |
| WEIGHT                   | 1.91KG   4.21lbs                               |
| LAMPHOLDER               | E27 x 1                                        |
| MAX WATTAGE              | 40W x 1                                        |
| VOLTAGE                  | 220/240v                                       |
| IP RATING                | 44                                             |
| CLASS PROTECTION         | П                                              |
| SHADE                    | GL155                                          |
| FLEX   BAR   CHAIN LENGT | 100cm   40"                                    |
| CABLE TYPE               | MLOCA002   2 Core Round   Black Braid   Rubber |

Fixing Bracket MLROSE31 | Natural Brass

MLBP022PCMBK

Matt Black

| MATERIAL                 | Brass   Glass                                  |
|--------------------------|------------------------------------------------|
| HEIGHT                   | 31cm   12.2"                                   |
| WIDTH   DIAMETER         | 21cm   8.27"                                   |
| LENGTH   PROJECTION      | n/a                                            |
| WEIGHT                   | 1.91KG   4.21lbs                               |
| LAMPHOLDER               | E27 x 1                                        |
| MAX WATTAGE              | 40W x 1                                        |
| VOLTAGE                  | 220/240v                                       |
| IP RATING                | 44                                             |
| CLASS PROTECTION         | II                                             |
| SHADE                    | GL155                                          |
| FLEX   BAR   CHAIN LENGT | 100cm   40"                                    |
| CABLE TYPE               | MLOCA002   2 Core Round   Black Braid   Rubber |

Fixing Bracket MLROSE31 | Matt Black

MLBP022PCWTE

White

| MATERIAL                 | Brass   Glass                                  |
|--------------------------|------------------------------------------------|
| HEIGHT                   | 31cm   12.2"                                   |
| WIDTH   DIAMETER         | 21cm   8.27"                                   |
| LENGTH   PROJECTION      | n/a                                            |
| WEIGHT                   | 1.91KG   4.21lbs                               |
| LAMPHOLDER               | E27 x 1                                        |
| MAX WATTAGE              | 40W x 1                                        |
| VOLTAGE                  | 220/240v                                       |
| IP RATING                | 44                                             |
| CLASS PROTECTION         | II                                             |
| SHADE                    | GL155                                          |
| FLEX   BAR   CHAIN LENGT | 100cm   40"                                    |
| CABLE TYPE               | MLOCA002   2 Core Round   Black Braid   Rubber |

Fixing Bracket MLROSE31 | White

MLBP022POLBRS

**Polished Brass** 

| MATERIAL                 | Brass   Glass                                  |
|--------------------------|------------------------------------------------|
| HEIGHT                   | 31cm   12.2"                                   |
| WIDTH   DIAMETER         | 21cm   8.27"                                   |
| LENGTH   PROJECTION      | n/a                                            |
| WEIGHT                   | 1.91KG   4.21lbs                               |
| LAMPHOLDER               | E27 x 1                                        |
| MAX WATTAGE              | 40W x 1                                        |
| VOLTAGE                  | 220/240v                                       |
| IP RATING                | 44                                             |
| CLASS PROTECTION         | II                                             |
| SHADE                    | GL155                                          |
| FLEX   BAR   CHAIN LENGT | 100cm   40"                                    |
| CABLE TYPE               | MLOCA002   2 Core Round   Black Braid   Rubber |

Fixing Bracket MLROSE31 | Polished Brass

MLBP022SATBRS

Satin Brass

| MATERIAL                 | Brass   Glass                                  |
|--------------------------|------------------------------------------------|
| HEIGHT                   | 31cm   12.2"                                   |
| WIDTH   DIAMETER         | 21cm   8.27"                                   |
| LENGTH   PROJECTION      | n/a                                            |
| WEIGHT                   | 1.91KG   4.21lbs                               |
| LAMPHOLDER               | E27 x 1                                        |
| MAX WATTAGE              | 40W x 1                                        |
| VOLTAGE                  | 220/240v                                       |
| IP RATING                | 44                                             |
| CLASS PROTECTION         | II                                             |
| SHADE                    | GL155                                          |
| FLEX   BAR   CHAIN LENGT | 100cm   40"                                    |
| CABLE TYPE               | MLOCA002   2 Core Round   Black Braid   Rubber |

Fixing Bracket MLROSE31 | Satin Brass