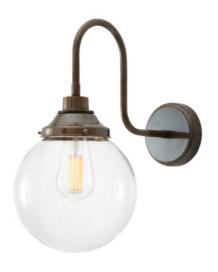

MLBWL131ANTBRS

**Antique Brass** 

| MATERIAL                 | Brass   Glass    |
|--------------------------|------------------|
| HEIGHT                   | 40cm   15.75"    |
| WIDTH   DIAMETER         | 20cm   7.87''    |
| LENGTH   PROJECTION      | 38cm   14.96"    |
| WEIGHT                   | 1.43KG   3.15lbs |
| LAMPHOLDER               | E27 x 1          |
| MAX WATTAGE              | 40W x 1          |
| VOLTAGE                  | 220/240v         |
| IP RATING                | 44               |
| CLASS PROTECTION         | II               |
| SHADE                    | GL131            |
| FLEX   BAR   CHAIN LENGT | n/a              |
| CABLE TYPE               | -                |

Fixing Bracket MLWB17 | Antique Brass

MLBWL131ANTSLV

Antique Silver

| MATERIAL                 | Brass   Glass    |
|--------------------------|------------------|
| HEIGHT                   | 40cm   15.75"    |
| WIDTH   DIAMETER         | 20cm   7.87"     |
| LENGTH   PROJECTION      | 38cm   14.96"    |
| WEIGHT                   | 1.43KG   3.15lbs |
| LAMPHOLDER               | E27 x 1          |
| MAX WATTAGE              | 40W x 1          |
| VOLTAGE                  | 220/240v         |
| IP RATING                | 44               |
| CLASS PROTECTION         | II               |
| SHADE                    | GL131            |
| FLEX   BAR   CHAIN LENGT | n/a              |
| CABLE TYPE               | -                |