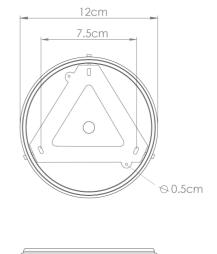

#### Fixing Bracket MLWB17 | Natural Brass

MLBWL131PCMBK

Matt Black

| MATERIAL                 | Brass   Glass    |
|--------------------------|------------------|
| HEIGHT                   | 40cm   15.75"    |
| WIDTH   DIAMETER         | 20cm   7.87"     |
| LENGTH   PROJECTION      | 38cm   14.96"    |
| WEIGHT                   | 1.43KG   3.15lbs |
| LAMPHOLDER               | E27 x 1          |
| MAX WATTAGE              | 40W x 1          |
| VOLTAGE                  | 220/240v         |
| IP RATING                | 44               |
| CLASS PROTECTION         | П                |
| SHADE                    | GL131            |
| FLEX   BAR   CHAIN LENGT | n/a              |
| CABLE TYPE               | -                |