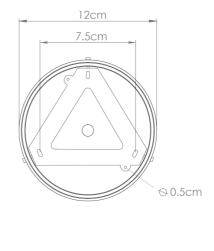

Fixing Bracket MLWB17 | Antique Brass

MLBWL131ANTSLV

Antique Silver

| MATERIAL                 | Brass   Glass    |
|--------------------------|------------------|
| HEIGHT                   | 40cm   15.75"    |
| WIDTH   DIAMETER         | 20cm   7.87"     |
| LENGTH   PROJECTION      | 38cm   14.96"    |
| WEIGHT                   | 1.43KG   3.15lbs |
| LAMPHOLDER               | E27 x 1          |
| MAX WATTAGE              | 40W x 1          |
| VOLTAGE                  | 220/240v         |
| IP RATING                | 44               |
| CLASS PROTECTION         | II               |
| SHADE                    | GL131            |
| FLEX   BAR   CHAIN LENGT | n/a              |
| CABLE TYPE               | -                |