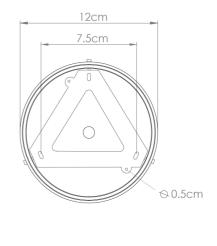

Fixing Bracket MLWB17 | Antique Brass

MLBWL131ANTSLV

Antique Silver

| MATERIAL                 | Brass   Glass    |
|--------------------------|------------------|
| HEIGHT                   | 40cm   15.75"    |
| WIDTH   DIAMETER         | 20cm   7.87"     |
| LENGTH   PROJECTION      | 38cm   14.96"    |
| WEIGHT                   | 1.43KG   3.15lbs |
| LAMPHOLDER               | E27 x 1          |
| MAX WATTAGE              | 40W x 1          |
| VOLTAGE                  | 220/240v         |
| IP RATING                | 44               |
| CLASS PROTECTION         | II               |
| SHADE                    | GL131            |
| FLEX   BAR   CHAIN LENGT | n/a              |
| CABLE TYPE               | -                |