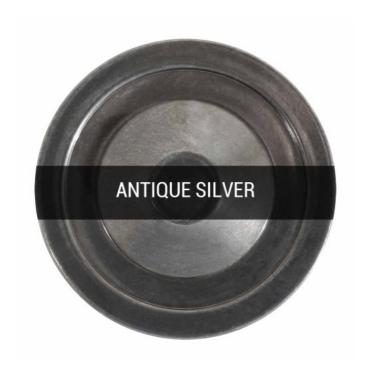

Fixing Bracket MLWB17 | Antique Brass

MLBWL131ANTSLV

Antique Silver

| MATERIAL                 | Brass   Glass    |
|--------------------------|------------------|
| HEIGHT                   | 40cm   15.75"    |
| WIDTH   DIAMETER         | 20cm   7.87"     |
| LENGTH   PROJECTION      | 38cm   14.96"    |
| WEIGHT                   | 1.43KG   3.15lbs |
| LAMPHOLDER               | E27 x 1          |
| MAX WATTAGE              | 40W x 1          |
| VOLTAGE                  | 220/240v         |
| IP RATING                | 44               |
| CLASS PROTECTION         | II               |
| SHADE                    | GL131            |
| FLEX   BAR   CHAIN LENGT | n/a              |
| CABLE TYPE               | -                |

Fixing Bracket MLWB17 | Antique Silver

MLBWL131NATBRS

**Natural Brass** 

| MATERIAL                 | Brass   Glass    |
|--------------------------|------------------|
| HEIGHT                   | 40cm   15.75"    |
| WIDTH   DIAMETER         | 20cm   7.87"     |
| LENGTH   PROJECTION      | 38cm   14.96"    |
| WEIGHT                   | 1.43KG   3.15lbs |
| LAMPHOLDER               | E27 x 1          |
| MAX WATTAGE              | 40W x 1          |
| VOLTAGE                  | 220/240v         |
| IP RATING                | 44               |
| CLASS PROTECTION         | П                |
| SHADE                    | GL131            |
| FLEX   BAR   CHAIN LENGT | n/a              |
| CABLE TYPE               | -                |