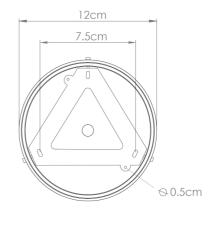

MLBWL131ANTBRS

**Antique Brass** 

| MATERIAL                 | Brass   Glass    |
|--------------------------|------------------|
| HEIGHT                   | 40cm   15.75"    |
| WIDTH   DIAMETER         | 20cm   7.87''    |
| LENGTH   PROJECTION      | 38cm   14.96"    |
| WEIGHT                   | 1.43KG   3.15lbs |
| LAMPHOLDER               | E27 x 1          |
| MAX WATTAGE              | 40W x 1          |
| VOLTAGE                  | 220/240v         |
| IP RATING                | 44               |
| CLASS PROTECTION         | II               |
| SHADE                    | GL131            |
| FLEX   BAR   CHAIN LENGT | n/a              |
| CABLE TYPE               | -                |

Fixing Bracket MLWB17 | Antique Brass

MLBWL131ANTSLV

Antique Silver

| MATERIAL                 | Brass   Glass    |
|--------------------------|------------------|
| HEIGHT                   | 40cm   15.75"    |
| WIDTH   DIAMETER         | 20cm   7.87"     |
| LENGTH   PROJECTION      | 38cm   14.96"    |
| WEIGHT                   | 1.43KG   3.15lbs |
| LAMPHOLDER               | E27 x 1          |
| MAX WATTAGE              | 40W x 1          |
| VOLTAGE                  | 220/240v         |
| IP RATING                | 44               |
| CLASS PROTECTION         | II               |
| SHADE                    | GL131            |
| FLEX   BAR   CHAIN LENGT | n/a              |
| CABLE TYPE               | -                |

Fixing Bracket MLWB17 | Antique Silver

MLBWL131NATBRS

**Natural Brass** 

| MATERIAL                 | Brass   Glass    |
|--------------------------|------------------|
| HEIGHT                   | 40cm   15.75"    |
| WIDTH   DIAMETER         | 20cm   7.87"     |
| LENGTH   PROJECTION      | 38cm   14.96"    |
| WEIGHT                   | 1.43KG   3.15lbs |
| LAMPHOLDER               | E27 x 1          |
| MAX WATTAGE              | 40W x 1          |
| VOLTAGE                  | 220/240v         |
| IP RATING                | 44               |
| CLASS PROTECTION         | П                |
| SHADE                    | GL131            |
| FLEX   BAR   CHAIN LENGT | n/a              |
| CABLE TYPE               | -                |

#### Fixing Bracket MLWB17 | Natural Brass

MLBWL131PCMBK

Matt Black

| MATERIAL                 | Brass   Glass    |
|--------------------------|------------------|
| HEIGHT                   | 40cm   15.75"    |
| WIDTH   DIAMETER         | 20cm   7.87"     |
| LENGTH   PROJECTION      | 38cm   14.96"    |
| WEIGHT                   | 1.43KG   3.15lbs |
| LAMPHOLDER               | E27 x 1          |
| MAX WATTAGE              | 40W x 1          |
| VOLTAGE                  | 220/240v         |
| IP RATING                | 44               |
| CLASS PROTECTION         | П                |
| SHADE                    | GL131            |
| FLEX   BAR   CHAIN LENGT | n/a              |
| CABLE TYPE               | -                |