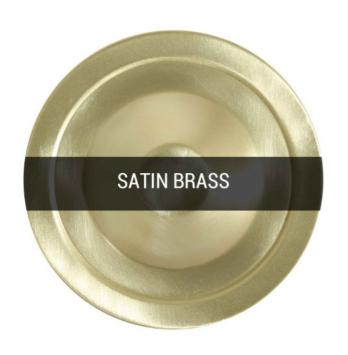

BWL131POLBRS

**Polished Brass** 







| MATERIAL                 | Brass   Glass    |
|--------------------------|------------------|
| HEIGHT                   | 40cm   15.75"    |
| WIDTH   DIAMETER         | 20cm   7.87"     |
| LENGTH   PROJECTION      | 38cm   14.96"    |
| WEIGHT                   | 1.43KG   3.15lbs |
| LAMPHOLDER               | E27 x 1          |
| MAX WATTAGE              | 40W x 1          |
| VOLTAGE                  | 220/240v         |
| IP RATING                | 44               |
| CLASS PROTECTION         | II               |
| SHADE                    | GL131            |
| FLEX   BAR   CHAIN LENGT | n/a              |
| CABLE TYPE               | -                |

#### Fixing Bracket MLWB17 | Polished Brass











MLBWL131SATBRS

Satin Brass







| MATERIAL                 | Brass   Glass    |
|--------------------------|------------------|
| HEIGHT                   | 40cm   15.75"    |
| WIDTH   DIAMETER         | 20cm   7.87"     |
| LENGTH   PROJECTION      | 38cm   14.96"    |
| WEIGHT                   | 1.43KG   3.15lbs |
| LAMPHOLDER               | E27 x 1          |
| MAX WATTAGE              | 40W x 1          |
| VOLTAGE                  | 220/240v         |
| IP RATING                | 44               |
| CLASS PROTECTION         | П                |
| SHADE                    | GL131            |
| FLEX   BAR   CHAIN LENGT | n/a              |
| CABLE TYPE               | -                |

### Fixing Bracket MLWB17 | Satin Brass