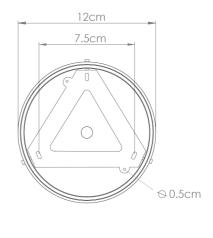

Fixing Bracket MLWB17 | Polished Brass











MLBWL131SATBRS

Satin Brass







| MATERIAL                 | Brass   Glass    |
|--------------------------|------------------|
| HEIGHT                   | 40cm   15.75"    |
| WIDTH   DIAMETER         | 20cm   7.87"     |
| LENGTH   PROJECTION      | 38cm   14.96"    |
| WEIGHT                   | 1.43KG   3.15lbs |
| LAMPHOLDER               | E27 x 1          |
| MAX WATTAGE              | 40W x 1          |
| VOLTAGE                  | 220/240v         |
| IP RATING                | 44               |
| CLASS PROTECTION         | П                |
| SHADE                    | GL131            |
| FLEX   BAR   CHAIN LENGT | n/a              |
| CABLE TYPE               | -                |

### Fixing Bracket MLWB17 | Satin Brass