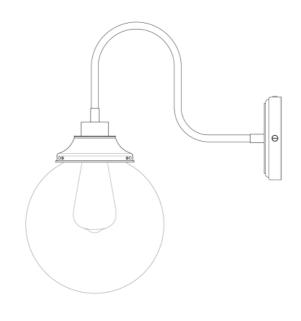

MLBWL131NATBRS

**Natural Brass** 







| MATERIAL                 | Brass   Glass    |
|--------------------------|------------------|
| HEIGHT                   | 40cm   15.75"    |
| WIDTH   DIAMETER         | 20cm   7.87"     |
| LENGTH   PROJECTION      | 38cm   14.96"    |
| WEIGHT                   | 1.43KG   3.15lbs |
| LAMPHOLDER               | E27 x 1          |
| MAX WATTAGE              | 40W x 1          |
| VOLTAGE                  | 220/240v         |
| IP RATING                | 44               |
| CLASS PROTECTION         | П                |
| SHADE                    | GL131            |
| FLEX   BAR   CHAIN LENGT | n/a              |
| CABLE TYPE               | -                |

#### Fixing Bracket MLWB17 | Natural Brass









MLBWL131PCMBK

Matt Black







| MATERIAL                 | Brass   Glass    |
|--------------------------|------------------|
| HEIGHT                   | 40cm   15.75"    |
| WIDTH   DIAMETER         | 20cm   7.87"     |
| LENGTH   PROJECTION      | 38cm   14.96"    |
| WEIGHT                   | 1.43KG   3.15lbs |
| LAMPHOLDER               | E27 x 1          |
| MAX WATTAGE              | 40W x 1          |
| VOLTAGE                  | 220/240v         |
| IP RATING                | 44               |
| CLASS PROTECTION         | П                |
| SHADE                    | GL131            |
| FLEX   BAR   CHAIN LENGT | n/a              |
| CABLE TYPE               | -                |

Fixing Bracket MLWB17 | Matt Black









MLBWL131PCWTE

White







| MATERIAL                 | Brass   Glass    |
|----