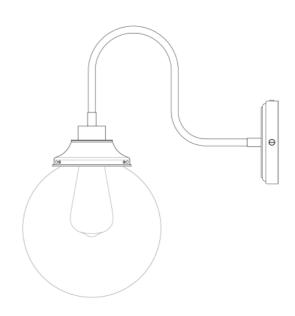

MLBWL131ANTBRS

**Antique Brass** 

| MATERIAL                 | Brass   Glass    |
|--------------------------|------------------|
| HEIGHT                   | 40cm   15.75"    |
| WIDTH   DIAMETER         | 20cm   7.87''    |
| LENGTH   PROJECTION      | 38cm   14.96"    |
| WEIGHT                   | 1.43KG   3.15lbs |
| LAMPHOLDER               | E27 x 1          |
| MAX WATTAGE              | 40W x 1          |
| VOLTAGE                  | 220/240v         |
| IP RATING                | 44               |
| CLASS PROTECTION         | II               |
| SHADE                    | GL131            |
| FLEX   BAR   CHAIN LENGT | n/a              |
| CABLE TYPE               | -                |

Fixing Bracket MLWB17 | Antique Brass

MLBWL131ANTSLV

Antique Silver

| MATERIAL                 | Brass   Glass    |
|--------------------------|------------------|
| HEIGHT                   | 40cm   15.75"    |
| WIDTH   DIAMETER         | 20cm   7.87"     |
| LENGTH   PROJECTION      | 38cm   14.96"    |
| WEIGHT                   | 1.43KG   3.15lbs |
| LAMPHOLDER               | E27 x 1          |
| MAX WATTAGE              | 40W x 1          |
| VOLTAGE                  | 220/240v         |
| IP RATING                | 44               |
| CLASS PROTECTION         | II               |
| SHADE                    | GL131            |
| FLEX   BAR   CHAIN LENGT | n/a              |
| CABLE TYPE               | -                |