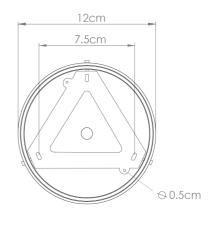

Fixing Bracket MLWB17 | Antique Brass

MLBWL131ANTSLV

Antique Silver

| MATERIAL                 | Brass   Glass    |
|--------------------------|------------------|
| HEIGHT                   | 40cm   15.75"    |
| WIDTH   DIAMETER         | 20cm   7.87"     |
| LENGTH   PROJECTION      | 38cm   14.96"    |
| WEIGHT                   | 1.43KG   3.15lbs |
| LAMPHOLDER               | E27 x 1          |
| MAX WATTAGE              | 40W x 1          |
| VOLTAGE                  | 220/240v         |
| IP RATING                | 44               |
| CLASS PROTECTION         | II               |
| SHADE                    | GL131            |
| FLEX   BAR   CHAIN LENGT | n/a              |
| CABLE TYPE               | -                |