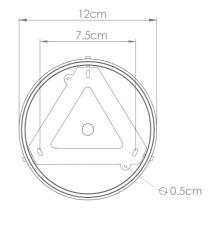

xing Bracket MLWB17 | White











MLBWL131POLBRS

**Polished Brass** 







| MATERIAL                 | Brass   Glass    |
|--------------------------|------------------|
| HEIGHT                   | 40cm   15.75"    |
| WIDTH   DIAMETER         | 20cm   7.87"     |
| LENGTH   PROJECTION      | 38cm   14.96"    |
| WEIGHT                   | 1.43KG   3.15lbs |
| LAMPHOLDER               | E27 x 1          |
| MAX WATTAGE              | 40W x 1          |
| VOLTAGE                  | 220/240v         |
| IP RATING                | 44               |
| CLASS PROTECTION         | II               |
| SHADE                    | GL131            |
| FLEX   BAR   CHAIN LENGT | n/a              |
| CABLE TYPE               | -                |

#### Fixing Bracket MLWB17 | Polished Brass











MLBWL131SATBRS

Satin Brass







| MATERIAL                 | Brass   Glass    |
|--------------------------|------------------|
| HEIGHT                   | 40cm   15.75"    |
| WIDTH   DIAMETER         | 20cm   7.87"     |
| LENGTH   PROJECTION      | 38cm   14.96"    |
| WEIGHT                   | 1.43KG   3.15lbs |
| LAMPHOLDER               | E27 x 1          |
| MAX WATTAGE              | 40W x 1          |
| VOLTAGE                  | 220/240v         |
| IP RATING                | 44               |
| CLASS PROTECTION         | П                |
| SHADE                    | GL131            |
| FLEX   BAR   CHAIN LENGT | n/a              |
| CABLE TYPE               | -                |

### Fixing Bracket MLWB17 | Satin Brass