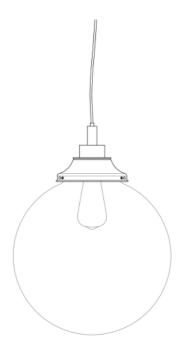

MLBP042ANTBRS

**Antique Brass** 

| MATERIAL                 | Brass   Glass                                  |
|--------------------------|------------------------------------------------|
| HEIGHT                   | 37 cm   14.57"                                 |
| WIDTH   DIAMETER         | 25 cm   9.84"                                  |
| LENGTH   PROJECTION      | n/a                                            |
| WEIGHT                   | 1.4KG   3.09lbs                                |
| LAMPHOLDER               | E27 x 1                                        |
| MAX WATTAGE              | 40W x 1                                        |
| VOLTAGE                  | 220/240v                                       |
| IP RATING                | 44                                             |
| CLASS PROTECTION         | П                                              |
| SHADE                    | GL044D                                         |
| FLEX   BAR   CHAIN LENGT | 100cm   40"                                    |
| CABLE TYPE               | MLOCA001   2 Core Round   Brown Braid   Rubber |