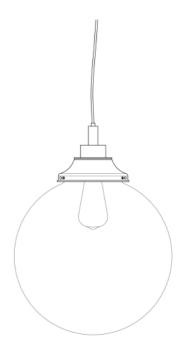

MLBP042ANTBRS

**Antique Brass** 

| MATERIAL                 | Brass   Glass                                  |
|--------------------------|------------------------------------------------|
| HEIGHT                   | 37 cm   14.57"                                 |
| WIDTH   DIAMETER         | 25 cm   9.84"                                  |
| LENGTH   PROJECTION      | n/a                                            |
| WEIGHT                   | 1.4KG   3.09lbs                                |
| LAMPHOLDER               | E27 x 1                                        |
| MAX WATTAGE              | 40W x 1                                        |
| VOLTAGE                  | 220/240v                                       |
| IP RATING                | 44                                             |
| CLASS PROTECTION         | П                                              |
| SHADE                    | GL044D                                         |
| FLEX   BAR   CHAIN LENGT | 100cm   40"                                    |
| CABLE TYPE               | MLOCA001   2 Core Round   Brown Braid   Rubber |