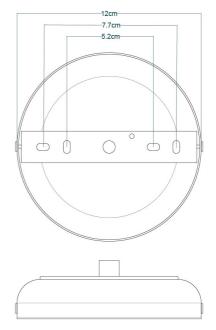

Fixing Bracket MLROSE31 | Antique Brass

MLBP042ANTSLV

Antique Silver

| MATERIAL                 | Brass   Glass                                  |
|--------------------------|------------------------------------------------|
| HEIGHT                   | 37 cm   14.57"                                 |
| WIDTH   DIAMETER         | 25 cm   9.84"                                  |
| LENGTH   PROJECTION      | n/a                                            |
| WEIGHT                   | 1.4KG   3.09lbs                                |
| LAMPHOLDER               | E27 x 1                                        |
| MAX WATTAGE              | 40W x 1                                        |
| VOLTAGE                  | 220/240v                                       |
| IP RATING                | 44                                             |
| CLASS PROTECTION         | П                                              |
| SHADE                    | GL044D                                         |
| FLEX   BAR   CHAIN LENGT | 100cm   40"                                    |
| CABLE TYPE               | MLOCA002   2 Core Round   Black Braid   Rubber |