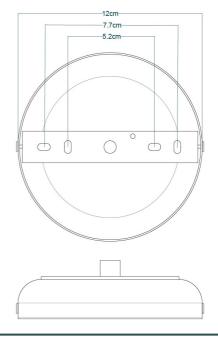

JECTION      | n/a                                            |
| WEIGHT                   | 1.4KG   3.09lbs                                |
| LAMPHOLDER               | E27 x 1                                        |
| MAX WATTAGE              | 40W x 1                                        |
| VOLTAGE                  | 220/240v                                       |
| IP RATING                | 44                                             |
| CLASS PROTECTION         | II                                             |
| SHADE                    | GL044D                                         |
| FLEX   BAR   CHAIN LENGT | 100cm   40"                                    |
| CABLE TYPE               | MLOCA002   2 Core Round   Black Braid   Rubber |

Fixing Bracket MLROSE31 | White









MLBP042POLBRS

**Polished Brass** 







| MATERIAL                 | Brass   Glass                                  |
|--------------------------|------------------------------------------------|
| HEIGHT                   | 37 cm   14.57"                                 |
| WIDTH   DIAMETER         | 25 cm   9.84"                                  |
| LENGTH   PROJECTION      | n/a                                            |
| WEIGHT                   | 1.4KG   3.09lbs                                |
| LAMPHOLDER               | E27 x 1                                        |
| MAX WATTAGE              | 40W x 1                                        |
| VOLTAGE                  | 220/240v                                       |
| IP RATING                | 44