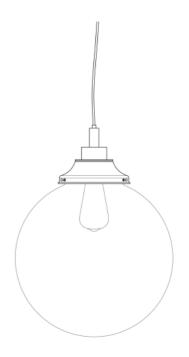

MLBP042ANTBRS

**Antique Brass** 

| MATERIAL                 | Brass   Glass                                  |
|--------------------------|------------------------------------------------|
| HEIGHT                   | 37 cm   14.57"                                 |
| WIDTH   DIAMETER         | 25 cm   9.84"                                  |
| LENGTH   PROJECTION      | n/a                                            |
| WEIGHT                   | 1.4KG   3.09lbs                                |
| LAMPHOLDER               | E27 x 1                                        |
| MAX WATTAGE              | 40W x 1                                        |
| VOLTAGE                  | 220/240v                                       |
| IP RATING                | 44                                             |
| CLASS PROTECTION         | П                                              |
| SHADE                    | GL044D                                         |
| FLEX   BAR   CHAIN LENGT | 100cm   40"                                    |
| CABLE TYPE               | MLOCA001   2 Core Round   Brown Braid   Rubber |

Fixing Bracket MLROSE31 | Antique Brass

MLBP042ANTSLV

Antique Silver

| MATERIAL                 | Brass   Glass                                  |
|--------------------------|------------------------------------------------|
| HEIGHT                   | 37 cm   14.57"                                 |
| WIDTH   DIAMETER         | 25 cm   9.84"                                  |
| LENGTH   PROJECTION      | n/a                                            |
| WEIGHT                   | 1.4KG   3.09lbs                                |
| LAMPHOLDER               | E27 x 1                                        |
| MAX WATTAGE              | 40W x 1                                        |
| VOLTAGE                  | 220/240v                                       |
| IP RATING                | 44                                             |
| CLASS PROTECTION         | П                                              |
| SHADE                    | GL044D                                         |
| FLEX   BAR   CHAIN LENGT | 100cm   40"                                    |
| CABLE TYPE               | MLOCA002   2 Core Round   Black Braid   Rubber |