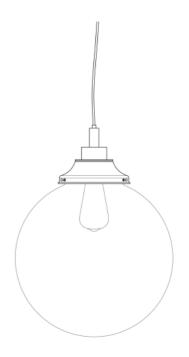

|
| WEIGHT                   | 1.4KG   3.09lbs                                |
| LAMPHOLDER               | E27 x 1                                        |
| MAX WATTAGE              | 40W x 1                                        |
| VOLTAGE                  | 220/240v                                       |
| IP RATING                | 44                                             |
| CLASS PROTECTION         | II                                             |
| SHADE                    | GL044D                                         |
| FLEX   BAR   CHAIN LENGT | 100cm   40"                                    |
| CABLE TYPE               | MLOCA002   2 Core Round   Black Braid   Rubber |

Fixing Bracket MLROSE31 | Matt Black









MLBP042PCWTE

White







| MATERIAL                 | Brass   Glass                                  |
|--------------------------|------------------------------------------------|
| HEIGHT                   | 37 cm   14.57"                                 |
| WIDTH   DIAMETER         | 25 cm   9.84"                                  |
| LENGTH   PROJECTION      | n/a                                            |
| WEIGHT                   | 1.4KG   3.09lbs                                |
| LAMPHOLDER               | E27 x 1                                        |
| MAX WATTAGE              | 40W x 1                                        |
| VOLTAGE                  | 220/240v                                       |
| IP RATING                | 44                                             |
| CLASS PROTECTION