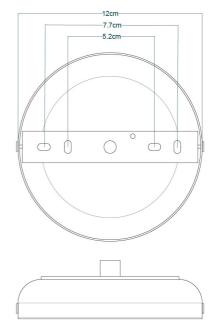

Fixing Bracket MLROSE31 | Antique Brass

MLBP042ANTSLV

Antique Silver

| MATERIAL                 | Brass   Glass                                  |
|--------------------------|------------------------------------------------|
| HEIGHT                   | 37 cm   14.57"                                 |
| WIDTH   DIAMETER         | 25 cm   9.84"                                  |
| LENGTH   PROJECTION      | n/a                                            |
| WEIGHT                   | 1.4KG   3.09lbs                                |
| LAMPHOLDER               | E27 x 1                                        |
| MAX WATTAGE              | 40W x 1                                        |
| VOLTAGE                  | 220/240v                                       |
| IP RATING                | 44                                             |
| CLASS PROTECTION         | П                                              |
| SHADE                    | GL044D                                         |
| FLEX   BAR   CHAIN LENGT | 100cm   40"                                    |
| CABLE TYPE               | MLOCA002   2 Core Round   Black Braid   Rubber |