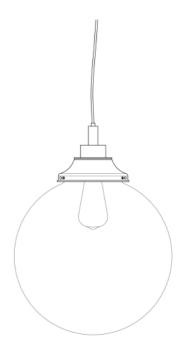

MLBP042ANTBRS

**Antique Brass** 

| MATERIAL                 | Brass   Glass                                  |
|--------------------------|------------------------------------------------|
| HEIGHT                   | 37 cm   14.57"                                 |
| WIDTH   DIAMETER         | 25 cm   9.84"                                  |
| LENGTH   PROJECTION      | n/a                                            |
| WEIGHT                   | 1.4KG   3.09lbs                                |
| LAMPHOLDER               | E27 x 1                                        |
| MAX WATTAGE              | 40W x 1                                        |
| VOLTAGE                  | 220/240v                                       |
| IP RATING                | 44                                             |
| CLASS PROTECTION         | П                                              |
| SHADE                    | GL044D                                         |
| FLEX   BAR   CHAIN LENGT | 100cm   40"                                    |
| CABLE TYPE               | MLOCA001   2 Core Round   Brown Braid   Rubber |

Fixing Bracket MLROSE31 | Antique Brass

MLBP042ANTSLV

Antique Silver

| MATERIAL                 | Brass   Glass                                  |
|--------------------------|------------------------------------------------|
| HEIGHT                   | 37 cm   14.57"                                 |
| WIDTH   DIAMETER         | 25 cm   9.84"                                  |
| LENGTH   PROJECTION      | n/a                                            |
| WEIGHT                   | 1.4KG   3.09lbs                                |
| LAMPHOLDER               | E27 x 1                                        |
| MAX WATTAGE              | 40W x 1                                        |
| VOLTAGE                  | 220/240v                                       |
| IP RATING                | 44                                             |
| CLASS PROTECTION         | П                                              |
| SHADE                    | GL044D                                         |
| FLEX   BAR   CHAIN LENGT | 100cm   40"                                    |
| CABLE TYPE               | MLOCA002   2 Core Round   Black Braid   Rubber |