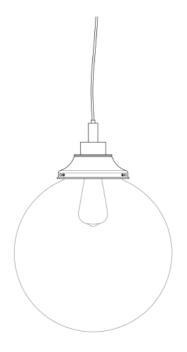

MLBP042ANTBRS

**Antique Brass** 

| MATERIAL                 | Brass   Glass                                  |
|--------------------------|------------------------------------------------|
| HEIGHT                   | 37 cm   14.57"                                 |
| WIDTH   DIAMETER         | 25 cm   9.84"                                  |
| LENGTH   PROJECTION      | n/a                                            |
| WEIGHT                   | 1.4KG   3.09lbs                                |
| LAMPHOLDER               | E27 x 1                                        |
| MAX WATTAGE              | 40W x 1                                        |
| VOLTAGE                  | 220/240v                                       |
| IP RATING                | 44                                             |
| CLASS PROTECTION         | П                                              |
| SHADE                    | GL044D                                         |
| FLEX   BAR   CHAIN LENGT | 100cm   40"                                    |
| CABLE TYPE               | MLOCA001   2 Core Round   Brown Braid   Rubber |