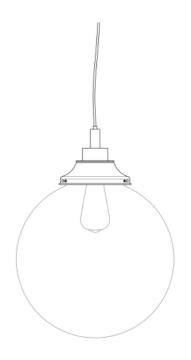

Fixing Bracket MLROSE31 | Antique Silver

MLBP042NATBRS

**Natural Brass** 

| MATERIAL                 | Brass   Glass                                  |
|--------------------------|------------------------------------------------|
| HEIGHT                   | 37 cm   14.57"                                 |
| WIDTH   DIAMETER         | 25 cm   9.84"                                  |
| LENGTH   PROJECTION      | n/a                                            |
| WEIGHT                   | 1.4KG   3.09lbs                                |
| LAMPHOLDER               | E27 x 1                                        |
| MAX WATTAGE              | 40W x 1                                        |
| VOLTAGE                  | 220/240v                                       |
| IP RATING                | 44                                             |
| CLASS PROTECTION         | II                                             |
| SHADE                    | GL044D                                         |
| FLEX   BAR   CHAIN LENGT | 100cm   40"                                    |
| CABLE TYPE               | MLOCA002   2 Core Round   Black Braid   Rubber |