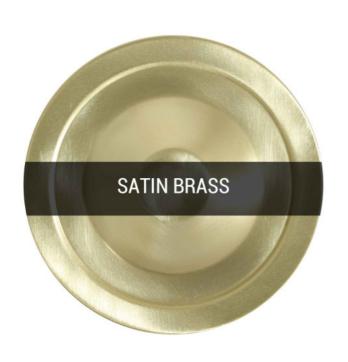

Fixing Bracket MLROSE31 | Polished Brass

MLBP042SATBRS

Satin Brass

| MATERIAL                 | Brass   Glass                                  |
|--------------------------|------------------------------------------------|
| HEIGHT                   | 37 cm   14.57"                                 |
| WIDTH   DIAMETER         | 25 cm   9.84"                                  |
| LENGTH   PROJECTION      | n/a                                            |
| WEIGHT                   | 1.4KG   3.09lbs                                |
| LAMPHOLDER               | E27 x 1                                        |
| MAX WATTAGE              | 40W x 1                                        |
| VOLTAGE                  | 220/240v                                       |
| IP RATING                | 44                                             |
| CLASS PROTECTION         | II                                             |
| SHADE                    | GL044D                                         |
| FLEX   BAR   CHAIN LENGT | 100cm   40"                                    |
| CABLE TYPE               | MLOCA002   2 Core Round   Black Braid   Rubber |

Fixing Bracket MLROSE31 | Satin Brass