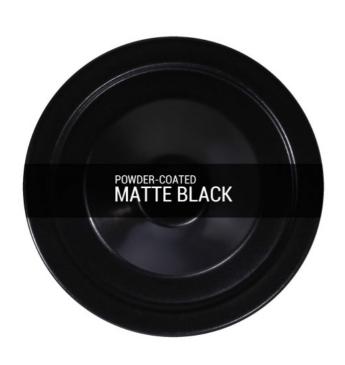

Fixing Bracket MLROSE31 | Matt Black

MLBP042PCWTE

White

| MATERIAL                 | Brass   Glass                                  |
|--------------------------|------------------------------------------------|
| HEIGHT                   | 37 cm   14.57"                                 |
| WIDTH   DIAMETER         | 25 cm   9.84"                                  |
| LENGTH   PROJECTION      | n/a                                            |
| WEIGHT                   | 1.4KG   3.09lbs                                |
| LAMPHOLDER               | E27 x 1                                        |
| MAX WATTAGE              | 40W x 1                                        |
| VOLTAGE                  | 220/240v                                       |
| IP RATING                | 44                                             |
| CLASS PROTECTION         | II                                             |
| SHADE                    | GL044D                                         |
| FLEX   BAR   CHAIN LENGT | 100cm   40"                                    |
| CABLE TYPE               | MLOCA002   2 Core Round   Black Braid   Rubber |