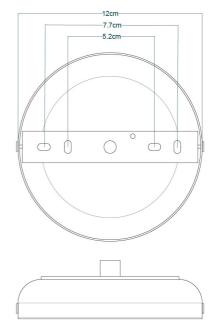

Fixing Bracket MLROSE31 | Antique Brass

MLBP042ANTSLV

Antique Silver

| MATERIAL                 | Brass   Glass                                  |
|--------------------------|------------------------------------------------|
| HEIGHT                   | 37 cm   14.57"                                 |
| WIDTH   DIAMETER         | 25 cm   9.84"                                  |
| LENGTH   PROJECTION      | n/a                                            |
| WEIGHT                   | 1.4KG   3.09lbs                                |
| LAMPHOLDER               | E27 x 1                                        |
| MAX WATTAGE              | 40W x 1                                        |
| VOLTAGE                  | 220/240v                                       |
| IP RATING                | 44                                             |
| CLASS PROTECTION         | П                                              |
| SHADE                    | GL044D                                         |
| FLEX   BAR   CHAIN LENGT | 100cm   40"                                    |
| CABLE TYPE               | MLOCA002   2 Core Round   Black Braid   Rubber |

Fixing Bracket MLROSE31 | Antique Silver

MLBP042NATBRS

**Natural Brass** 

| MATERIAL                 | Brass   Glass                                  |
|--------------------------|------------------------------------------------|
| HEIGHT                   | 37 cm   14.57"                                 |
| WIDTH   DIAMETER         | 25 cm   9.84"                                  |
| LENGTH   PROJECTION      | n/a                                            |
| WEIGHT                   | 1.4KG   3.09lbs                                |
| LAMPHOLDER               | E27 x 1                                        |
| MAX WATTAGE              | 40W x 1                                        |
| VOLTAGE                  | 220/240v                                       |
| IP RATING                | 44                                             |
| CLASS PROTECTION         | II                                             |
| SHADE                    | GL044D                                         |
| FLEX   BAR   CHAIN LENGT | 100cm   40"                                    |
| CABLE TYPE               | MLOCA002   2 Core Round   Black Braid   Rubber |