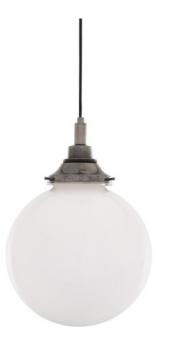

MLBP042ANTBRS

**Antique Brass** 

| MATERIAL                 | Brass   Glass                                  |
|--------------------------|------------------------------------------------|
| HEIGHT                   | 37 cm   14.57"                                 |
| WIDTH   DIAMETER         | 25 cm   9.84"                                  |
| LENGTH   PROJECTION      | n/a                                            |
| WEIGHT                   | 1.4KG   3.09lbs                                |
| LAMPHOLDER               | E27 x 1                                        |
| MAX WATTAGE              | 40W x 1                                        |
| VOLTAGE                  | 220/240v                                       |
| IP RATING                | 44                                             |
| CLASS PROTECTION         | П                                              |
| SHADE                    | GL044D                                         |
| FLEX   BAR   CHAIN LENGT | 100cm   40"                                    |
| CABLE TYPE               | MLOCA001   2 Core Round   Brown Braid   Rubber |