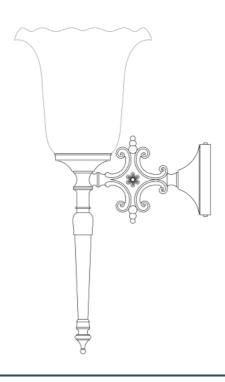

## **ALLEN Wall Light**

## MLWL359SATBRS Satin Brass

| MATERIAL                 | Brass   Glass    |
|--------------------------|------------------|
| HEIGHT                   | 37cm   14.57"    |
| WIDTH   DIAMETER         | 14.5cm   5.71"   |
| LENGTH   PROJECTION      | 23cm   9.06"     |
| WEIGHT                   | 0.98KG   2.16lbs |
| LAMPHOLDER               | E27 x 1          |
| MAX WATTAGE              | 40W x 1          |
| VOLTAGE                  | 220/240v         |
| IP RATING                | 20               |
| CLASS PROTECTION         | ı                |
| SHADE                    | GL084            |
| FLEX   BAR   CHAIN LENGT | n/a              |
| CABLE TYPE               | -                |