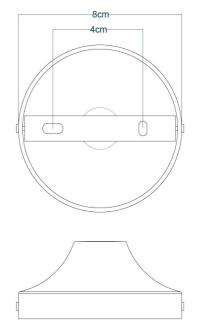

Fixing Bracket MLWB03 | Satin Brass

Product Notes:

1) Lamps not included with light fixture. 2) All products are individually hand crafted, therefore may differ slightly within manufacturing tolerances. 3) Please refer to: http://www.mullanlighting.com/terms for full list of Terms & Conditions. 4) Cable/Chain can be shortened during installation. 5) Longer Cable/Chain available on request. 6) Additional colour finishes available on request. 7.) Dimensions do not include lamps. 8.)