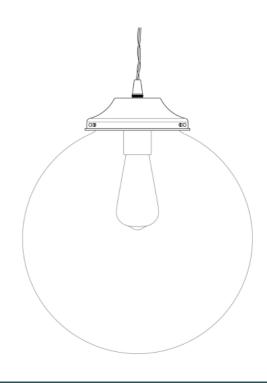

### MLP432ANTBRS **Antique Brass**

| MATERIAL                 | Brass   Glass                              |
|--------------------------|--------------------------------------------|
| HEIGHT                   | 30cm   11.81"                              |
| WIDTH   DIAMETER         | 25cm   9.84"                               |
| LENGTH   PROJECTION      | n/a                                        |
| WEIGHT                   | 1.14KG   2.51lbs                           |
| LAMPHOLDER               | E27 x 1                                    |
| MAX WATTAGE              | 60W x 1                                    |
| VOLTAGE                  | 220/240v                                   |
| IP RATING                | 20                                         |
| CLASS PROTECTION         | I                                          |
| SHADE                    | GL044D                                     |
| FLEX   BAR   CHAIN LENGT | 100cm   40"                                |
| CABLE TYPE               | MLCA007   3 Core Twist   Brown Braid   PVC |

### Antique Silver MLP432ANTSLV

| MATERIAL                 | Brass   Glass                              |
|--------------------------|--------------------------------------------|
| HEIGHT                   | 30cm   11.81"                              |
| WIDTH   DIAMETER         | 25cm   9.84"                               |
| LENGTH   PROJECTION      | n/a                                        |
| WEIGHT                   | 1.14KG   2.51lbs                           |
| LAMPHOLDER               | E27 x 1                                    |
| MAX WATTAGE              | 60W x 1                                    |
| VOLTAGE                  | 220/240v                                   |
| IP RATING                | 20                                         |
| CLASS PROTECTION         | I                                          |
| SHADE                    | GL044D                                     |
| FLEX   BAR   CHAIN LENGT | 100cm   40"                                |
| CABLE TYPE               | MLCA020   3 Core Twist   Black Braid   PVC |

Fixing Bracket MLROSE05GRIP | Antique Silver

MLP432POLBRS

**Polished Brass** 

| MATERIAL                 | Brass   Glass                              |
|--------------------------|--------------------------------------------|
| HEIGHT                   | 30cm   11.81"                              |
| WIDTH   DIAMETER         | 25cm   9.84"                               |
| LENGTH   PROJECTION      | n/a                                        |
| WEIGHT                   | 1.14KG   2.51lbs                           |
| LAMPHOLDER               | E27 x 1                                    |
| MAX WATTAGE              | 60W x 1                                    |
| VOLTAGE                  | 220/240v                                   |
| IP RATING                | 20                                         |
| CLASS PROTECTION         | I                                          |
| SHADE                    | GL044D                                     |
| FLEX   BAR   CHAIN LENGT | 100cm   40"                                |
| CABLE TYPE               | MLCA020   3 Core Twist   Black Braid   PVC |

### MLP432SATBRS Satin Brass

| MATERIAL                 | Brass   Glass                              |
|--------------------------|--------------------------------------------|
| HEIGHT                   | 30cm   11.81"                              |
| WIDTH   DIAMETER         | 25cm   9.84"                               |
| LENGTH   PROJECTION      | n/a                                        |
| WEIGHT                   | 1.14KG   2.51lbs                           |
| LAMPHOLDER               | E27 x 1                                    |
| MAX WATTAGE              | 60W x 1                                    |
| VOLTAGE                  | 220/240v                                   |
| IP RATING                | 20                                         |
| CLASS PROTECTION         | I                                          |
| SHADE                    | GL044D                                     |
| FLEX   BAR   CHAIN LENGT | 100cm   40"                                |
| CABLE TYPE               | MLCA020   3 Core Twist   Black Braid   PVC |