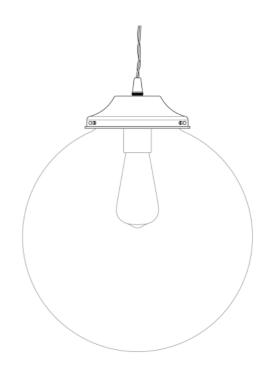

#### MLP432SATCHR Satin Chrome

| MATERIAL                 | Brass   Glass                              |
|--------------------------|--------------------------------------------|
| HEIGHT                   | 30cm   11.81"                              |
| WIDTH   DIAMETER         | 25cm   9.84"                               |
| LENGTH   PROJECTION      | n/a                                        |
| WEIGHT                   | 1.14KG   2.51lbs                           |
| LAMPHOLDER               | E27 x 1                                    |
| MAX WATTAGE              | 60W x 1                                    |
| VOLTAGE                  | 220/240v                                   |
| IP RATING                | 20                                         |
| CLASS PROTECTION         | ı                                          |
| SHADE                    | GL044D                                     |
| FLEX   BAR   CHAIN LENGT | 100cm   40"                                |
| CABLE TYPE               | MLCA020   3 Core Twist   Black Braid   PVC |