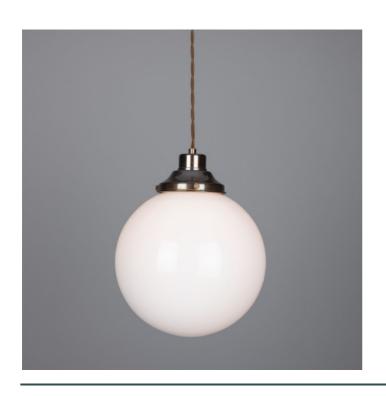

### MLP432ANTBRS **Antique Brass**

| MATERIAL                 | Brass   Glass                              |
|--------------------------|--------------------------------------------|
| HEIGHT                   | 30cm   11.81"                              |
| WIDTH   DIAMETER         | 25cm   9.84"                               |
| LENGTH   PROJECTION      | n/a                                        |
| WEIGHT                   | 1.14KG   2.51lbs                           |
| LAMPHOLDER               | E27 x 1                                    |
| MAX WATTAGE              | 60W x 1                                    |
| VOLTAGE                  | 220/240v                                   |
| IP RATING                | 20                                         |
| CLASS PROTECTION         | I                                          |
| SHADE                    | GL044D                                     |
| FLEX   BAR   CHAIN LENGT | 100cm   40"                                |
| CABLE TYPE               | MLCA007   3 Core Twist   Brown Braid   PVC |

Fixing Bracket MLROSE05GRIP | Antique Brass