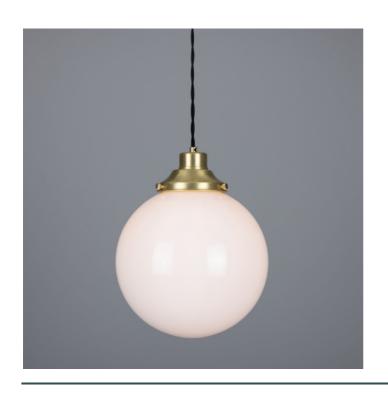

### MLP432ANTBRS **Antique Brass**

| MATERIAL                 | Brass   Glass                              |
|--------------------------|--------------------------------------------|
| HEIGHT                   | 30cm   11.81"                              |
| WIDTH   DIAMETER         | 25cm   9.84"                               |
| LENGTH   PROJECTION      | n/a                                        |
| WEIGHT                   | 1.14KG   2.51lbs                           |
| LAMPHOLDER               | E27 x 1                                    |
| MAX WATTAGE              | 60W x 1                                    |
| VOLTAGE                  | 220/240v                                   |
| IP RATING                | 20                                         |
| CLASS PROTECTION         | I                                          |
| SHADE                    | GL044D                                     |
| FLEX   BAR   CHAIN LENGT | 100cm   40"                                |
| CABLE TYPE               | MLCA007   3 Core Twist   Brown Braid   PVC |

### Antique Silver MLP432ANTSLV

| MATERIAL                 | Brass   Glass                              |
|--------------------------|--------------------------------------------|
| HEIGHT                   | 30cm   11.81"                              |
| WIDTH   DIAMETER         | 25cm   9.84"                               |
| LENGTH   PROJECTION      | n/a                                        |
| WEIGHT                   | 1.14KG   2.51lbs                           |
| LAMPHOLDER               | E27 x 1                                    |
| MAX WATTAGE              | 60W x 1                                    |
| VOLTAGE                  | 220/240v                                   |
| IP RATING                | 20                                         |
| CLASS PROTECTION         | I                                          |
| SHADE                    | GL044D                                     |
| FLEX   BAR   CHAIN LENGT | 100cm   40"                                |
| CABLE TYPE               | MLCA020   3 Core Twist   Black Braid   PVC |

Fixing Bracket MLROSE05GRIP | Antique Silver

MLP432POLBRS

**Polished Brass** 

| MATERIAL                 | Brass   Glass                              |
|--------------------------|--------------------------------------------|
| HEIGHT                   | 30cm   11.81"                              |
| WIDTH   DIAMETER         | 25cm   9.84"                               |
| LENGTH   PROJECTION      | n/a                                        |
| WEIGHT                   | 1.14KG   2.51lbs                           |
| LAMPHOLDER               | E27 x 1                                    |
| MAX WATTAGE              | 60W x 1                                    |
| VOLTAGE                  | 220/240v                                   |
| IP RATING                | 20                                         |
| CLASS PROTECTION         | I                                          |
| SHADE                    | GL044D                                     |
| FLEX   BAR   CHAIN LENGT | 100cm   40"                                |
| CABLE TYPE               | MLCA020   3 Core Twist   Black Braid   PVC |

#### MLP432POLCHR **Polished Chrome**

| MATERIAL                 | Brass   Glass                              |
|--------------------------|--------------------------------------------|
| HEIGHT                   | 30cm   11.81"                              |
| WIDTH   DIAMETER         | 25cm   9.84"                               |
| LENGTH   PROJECTION      | n/a                                        |
| WEIGHT                   | 1.14KG   2.51lbs                           |
| LAMPHOLDER               | E27 x 1                                    |
| MAX WATTAGE              | 60W x 1                                    |
| VOLTAGE                  | 220/240v                                   |
| IP RATING                | 20                                         |
| CLASS PROTECTION         | I                                          |
| SHADE                    | GL044D                                     |
| FLEX   BAR   CHAIN LENGT | 100cm   40"                                |
| CABLE TYPE               | MLCA020   3 Core Twist   Black Braid   PVC |

### MLP432SATBRS Satin Brass

| MATERIAL                 | Brass   Glass                              |
|--------------------------|--------------------------------------------|
| HEIGHT                   | 30cm   11.81"                              |
| WIDTH   DIAMETER         | 25cm   9.84"                               |
| LENGTH   PROJECTION      | n/a                                        |
| WEIGHT                   | 1.14KG   2.51lbs                           |
| LAMPHOLDER               | E27 x 1                                    |
| MAX WATTAGE              | 60W x 1                                    |
| VOLTAGE                  | 220/240v                                   |
| IP RATING                | 20                                         |
| CLASS PROTECTION         | I                                          |
| SHADE                    | GL044D                                     |
| FLEX   BAR   CHAIN LENGT | 100cm   40"                                |
| CABLE TYPE               | MLCA020   3 Core Twist   Black Braid   PVC |

#### MLP432SATCHR Satin Chrome

| MATERIAL                 | Brass   Glass                              |
|--------------------------|--------------------------------------------|
| HEIGHT                   | 30cm   11.81"                              |
| WIDTH   DIAMETER         | 25cm   9.84"                               |
| LENGTH   PROJECTION      | n/a                                        |
| WEIGHT                   | 1.14KG   2.51lbs                           |
| LAMPHOLDER               | E27 x 1                                    |
| MAX WATTAGE              | 60W x 1                                    |
| VOLTAGE                  | 220/240v                                   |
| IP RATING                | 20                                         |
| CLASS PROTECTION         | ı                                          |
| SHADE                    | GL044D                                     |
| FLEX   BAR   CHAIN LENGT | 100cm   40"                                |
| CABLE TYPE               | MLCA020   3 Core Twist   Black Braid   PVC |