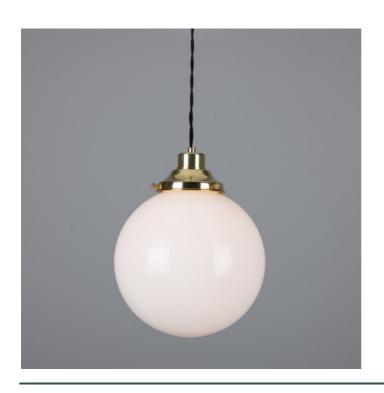

### MLP432ANTBRS **Antique Brass**

| MATERIAL                 | Brass   Glass                              |
|--------------------------|--------------------------------------------|
| HEIGHT                   | 30cm   11.81"                              |
| WIDTH   DIAMETER         | 25cm   9.84"                               |
| LENGTH   PROJECTION      | n/a                                        |
| WEIGHT                   | 1.14KG   2.51lbs                           |
| LAMPHOLDER               | E27 x 1                                    |
| MAX WATTAGE              | 60W x 1                                    |
| VOLTAGE                  | 220/240v                                   |
| IP RATING                | 20                                         |
| CLASS PROTECTION         | I                                          |
| SHADE                    | GL044D                                     |
| FLEX   BAR   CHAIN LENGT | 100cm   40"                                |
| CABLE TYPE               | MLCA007   3 Core Twist   Brown Braid   PVC |

### Antique Silver MLP432ANTSLV

| MATERIAL                 | Brass   Glass                              |
|--------------------------|--------------------------------------------|
| HEIGHT                   | 30cm   11.81"                              |
| WIDTH   DIAMETER         | 25cm   9.84"                               |
| LENGTH   PROJECTION      | n/a                                        |
| WEIGHT                   | 1.14KG   2.51lbs                           |
| LAMPHOLDER               | E27 x 1                                    |
| MAX WATTAGE              | 60W x 1                                    |
| VOLTAGE                  | 220/240v                                   |
| IP RATING                | 20                                         |
| CLASS PROTECTION         | I                                          |
| SHADE                    | GL044D                                     |
| FLEX   BAR   CHAIN LENGT | 100cm   40"                                |
| CABLE TYPE               | MLCA020   3 Core Twist   Black Braid   PVC |

Fixing Bracket MLROSE05GRIP | Antique Silver

MLP432POLBRS

**Polished Brass** 

| MATERIAL                 | Brass   Glass                              |
|--------------------------|--------------------------------------------|
| HEIGHT                   | 30cm   11.81"                              |
| WIDTH   DIAMETER         | 25cm   9.84"                               |
| LENGTH   PROJECTION      | n/a                                        |
| WEIGHT                   | 1.14KG   2.51lbs                           |
| LAMPHOLDER               | E27 x 1                                    |
| MAX WATTAGE              | 60W x 1                                    |
| VOLTAGE                  | 220/240v                                   |
| IP RATING                | 20                                         |
| CLASS PROTECTION         | I                                          |
| SHADE                    | GL044D                                     |
| FLEX   BAR   CHAIN LENGT | 100cm   40"                                |
| CABLE TYPE               | MLCA020   3 Core Twist   Black Braid   PVC |

### MLP432SATBRS Satin Brass

| MATERIAL                 | Brass   Glass                              |
|--------------------------|--------------------------------------------|
| HEIGHT                   | 30cm   11.81"                              |
| WIDTH   DIAMETER         | 25cm   9.84"                               |
| LENGTH   PROJECTION      | n/a                                        |
| WEIGHT                   | 1.14KG   2.51lbs                           |
| LAMPHOLDER               | E27 x 1                                    |
| MAX WATTAGE              | 60W x 1                                    |
| VOLTAGE                  | 220/240v                                   |
| IP RATING                | 20                                         |
| CLASS PROTECTION         | I                                          |
| SHADE                    | GL044D                                     |
| FLEX   BAR   CHAIN LENGT | 100cm   40"                                |
| CABLE TYPE               | MLCA020   3 Core Twist   Black Braid   PVC |