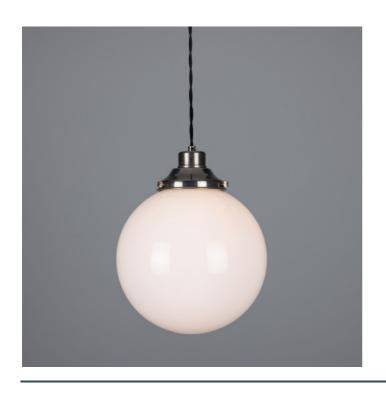

### Antique Silver MLP432ANTSLV

| MATERIAL                 | Brass   Glass                              |
|--------------------------|--------------------------------------------|
| HEIGHT                   | 30cm   11.81"                              |
| WIDTH   DIAMETER         | 25cm   9.84"                               |
| LENGTH   PROJECTION      | n/a                                        |
| WEIGHT                   | 1.14KG   2.51lbs                           |
| LAMPHOLDER               | E27 x 1                                    |
| MAX WATTAGE              | 60W x 1                                    |
| VOLTAGE                  | 220/240v                                   |
| IP RATING                | 20                                         |
| CLASS PROTECTION         | I                                          |
| SHADE                    | GL044D                                     |
| FLEX   BAR   CHAIN LENGT | 100cm   40"                                |
| CABLE TYPE               | MLCA020   3 Core Twist   Black Braid   PVC |

Fixing Bracket MLROSE05GRIP | Antique Silver

MLP432POLBRS

**Polished Brass** 

| MATERIAL                 | Brass   Glass                              |
|--------------------------|--------------------------------------------|
| HEIGHT                   | 30cm   11.81"                              |
| WIDTH   DIAMETER         | 25cm   9.84"                               |
| LENGTH   PROJECTION      | n/a                                        |
| WEIGHT                   | 1.14KG   2.51lbs                           |
| LAMPHOLDER               | E27 x 1                                    |
| MAX WATTAGE              | 60W x 1                                    |
| VOLTAGE                  | 220/240v                                   |
| IP RATING                | 20                                         |
| CLASS PROTECTION         | I                                          |
| SHADE                    | GL044D                                     |
| FLEX   BAR   CHAIN LENGT | 100cm   40"                                |
| CABLE TYPE               | MLCA020   3 Core Twist   Black Braid   PVC |