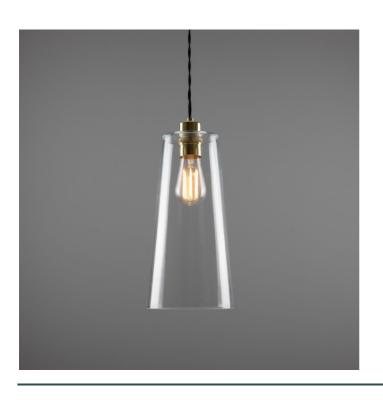

### MLP415ANTBRS **Antique Brass**

| MATERIAL                 | Brass   Glass                              |
|--------------------------|--------------------------------------------|
| HEIGHT                   | 20cm   7.87"                               |
| WIDTH   DIAMETER         | 14cm   5.51"                               |
| LENGTH   PROJECTION      | n/a                                        |
| WEIGHT                   | 0.94KG   2.07lbs                           |
| LAMPHOLDER               | E27 x 1                                    |
| MAX WATTAGE              | 40W x 1                                    |
| VOLTAGE                  | 220/240v                                   |
| IP RATING                | 20                                         |
| CLASS PROTECTION         | 1                                          |
| SHADE                    | GL164                                      |
| FLEX   BAR   CHAIN LENGT | 100cm   40"                                |
| CABLE TYPE               | MLCA007   3 Core Twist   Brown Braid   PVC |

### Antique Silver MLP415ANTSLV

| MATERIAL                 | Brass   Glass                              |
|--------------------------|--------------------------------------------|
| HEIGHT                   | 20cm   7.87''                              |
| WIDTH   DIAMETER         | 14cm   5.51"                               |
| LENGTH   PROJECTION      | n/a                                        |
| WEIGHT                   | 0.94KG   2.07lbs                           |
| LAMPHOLDER               | E27 x 1                                    |
| MAX WATTAGE              | 40W x 1                                    |
| VOLTAGE                  | 220/240v                                   |
| IP RATING                | 20                                         |
| CLASS PROTECTION         | I                                          |
| SHADE                    | GL164                                      |
| FLEX   BAR   CHAIN LENGT | 100cm   40"                                |
| CABLE TYPE               | MLCA020   3 Core Twist   Black Braid   PVC |

Fixing Bracket MLROSE05GRIP | Antique Silver

MLP415POLBRS

**Polished Brass** 

| MATERIAL                 | Brass   Glass                              |
|--------------------------|--------------------------------------------|
| HEIGHT                   | 20cm   7.87"                               |
| WIDTH   DIAMETER         | 14cm   5.51"                               |
| LENGTH   PROJECTION      | n/a                                        |
| WEIGHT                   | 0.94KG   2.07lbs                           |
| LAMPHOLDER               | E27 x 1                                    |
| MAX WATTAGE              | 40W x 1                                    |
| VOLTAGE                  | 220/240v                                   |
| IP RATING                | 20                                         |
| CLASS PROTECTION         | I                                          |
| SHADE                    | GL164                                      |
| FLEX   BAR   CHAIN LENGT | 100cm   40"                                |
| CABLE TYPE               | MLCA020   3 Core Twist   Black Braid   PVC |

#### MLP415SATBRS Satin Brass

| MATERIAL                 | Brass   Glass                              |
|--------------------------|--------------------------------------------|
| HEIGHT                   | 20cm   7.87"                               |
| WIDTH   DIAMETER         | 14cm   5.51"                               |
| LENGTH   PROJECTION      | n/a                                        |
| WEIGHT                   | 0.94KG   2.07lbs                           |
| LAMPHOLDER               | E27 x 1                                    |
| MAX WATTAGE              | 40W x 1                                    |
| VOLTAGE                  | 220/240v                                   |
| IP RATING                | 20                                         |
| CLASS PROTECTION         | I                                          |
| SHADE                    | GL164                                      |
| FLEX   BAR   CHAIN LENGT | 100cm   40"                                |
| CABLE TYPE               | MLCA020   3 Core Twist   Black Braid   PVC |