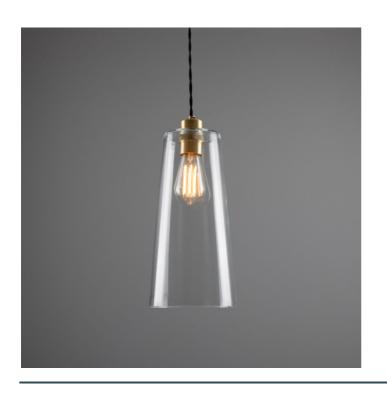

### MLP415ANTBRS **Antique Brass**

| MATERIAL                 | Brass   Glass                              |
|--------------------------|--------------------------------------------|
| HEIGHT                   | 20cm   7.87"                               |
| WIDTH   DIAMETER         | 14cm   5.51"                               |
| LENGTH   PROJECTION      | n/a                                        |
| WEIGHT                   | 0.94KG   2.07lbs                           |
| LAMPHOLDER               | E27 x 1                                    |
| MAX WATTAGE              | 40W x 1                                    |
| VOLTAGE                  | 220/240v                                   |
| IP RATING                | 20                                         |
| CLASS PROTECTION         | 1                                          |
| SHADE                    | GL164                                      |
| FLEX   BAR   CHAIN LENGT | 100cm   40"                                |
| CABLE TYPE               | MLCA007   3 Core Twist   Brown Braid   PVC |

### Antique Silver MLP415ANTSLV

| MATERIAL                 | Brass   Glass                              |
|--------------------------|--------------------------------------------|
| HEIGHT                   | 20cm   7.87''                              |
| WIDTH   DIAMETER         | 14cm   5.51"                               |
| LENGTH   PROJECTION      | n/a                                        |
| WEIGHT                   | 0.94KG   2.07lbs                           |
| LAMPHOLDER               | E27 x 1                                    |
| MAX WATTAGE              | 40W x 1                                    |
| VOLTAGE                  | 220/240v                                   |
| IP RATING                | 20                                         |
| CLASS PROTECTION         | I                                          |
| SHADE                    | GL164                                      |
| FLEX   BAR   CHAIN LENGT | 100cm   40"                                |
| CABLE TYPE               | MLCA020   3 Core Twist   Black Braid   PVC |

Fixing Bracket MLROSE05GRIP | Antique Silver

MLP415POLBRS

**Polished Brass** 

| MATERIAL                 | Brass   Glass                              |
|--------------------------|--------------------------------------------|
| HEIGHT                   | 20cm   7.87"                               |
| WIDTH   DIAMETER         | 14cm   5.51"                               |
| LENGTH   PROJECTION      | n/a                                        |
| WEIGHT                   | 0.94KG   2.07lbs                           |
| LAMPHOLDER               | E27 x 1                                    |
| MAX WATTAGE              | 40W x 1                                    |
| VOLTAGE                  | 220/240v                                   |
| IP RATING                | 20                                         |
| CLASS PROTECTION         | I                                          |
| SHADE                    | GL164                                      |
| FLEX   BAR   CHAIN LENGT | 100cm   40"                                |
| CABLE TYPE               | MLCA020   3 Core Twist   Black Braid   PVC |

#### MLP415SATBRS Satin Brass

| MATERIAL                 | Brass   Glass                              |
|--------------------------|--------------------------------------------|
| HEIGHT                   | 20cm   7.87"                               |
| WIDTH   DIAMETER         | 14cm   5.51"                               |
| LENGTH   PROJECTION      | n/a                                        |
| WEIGHT                   | 0.94KG   2.07lbs                           |
| LAMPHOLDER               | E27 x 1                                    |
| MAX WATTAGE              | 40W x 1                                    |
| VOLTAGE                  | 220/240v                                   |
| IP RATING                | 20                                         |
| CLASS PROTECTION         | I                                          |
| SHADE                    | GL164                                      |
| FLEX   BAR   CHAIN LENGT | 100cm   40"                                |
| CABLE TYPE               | MLCA020   3 Core Twist   Black Braid   PVC |