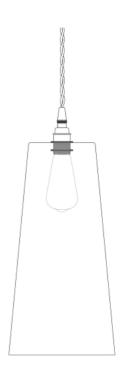

### MLP415ANTBRS **Antique Brass**

| MATERIAL                 | Brass   Glass                              |
|--------------------------|--------------------------------------------|
| HEIGHT                   | 20cm   7.87"                               |
| WIDTH   DIAMETER         | 14cm   5.51"                               |
| LENGTH   PROJECTION      | n/a                                        |
| WEIGHT                   | 0.94KG   2.07lbs                           |
| LAMPHOLDER               | E27 x 1                                    |
| MAX WATTAGE              | 40W x 1                                    |
| VOLTAGE                  | 220/240v                                   |
| IP RATING                | 20                                         |
| CLASS PROTECTION         | 1                                          |
| SHADE                    | GL164                                      |
| FLEX   BAR   CHAIN LENGT | 100cm   40"                                |
| CABLE TYPE               | MLCA007   3 Core Twist   Brown Braid   PVC |

### Antique Silver MLP415ANTSLV

| MATERIAL                 | Brass   Glass                              |
|--------------------------|--------------------------------------------|
| HEIGHT                   | 20cm   7.87''                              |
| WIDTH   DIAMETER         | 14cm   5.51"                               |
| LENGTH   PROJECTION      | n/a                                        |
| WEIGHT                   | 0.94KG   2.07lbs                           |
| LAMPHOLDER               | E27 x 1                                    |
| MAX WATTAGE              | 40W x 1                                    |
| VOLTAGE                  | 220/240v                                   |
| IP RATING                | 20                                         |
| CLASS PROTECTION         | I                                          |
| SHADE                    | GL164                                      |
| FLEX   BAR   CHAIN LENGT | 100cm   40"                                |
| CABLE TYPE               | MLCA020   3 Core Twist   Black Braid   PVC |

Fixing Bracket MLROSE05GRIP | Antique Silver

MLP415POLBRS

**Polished Brass** 

| MATERIAL                 | Brass   Glass                              |
|--------------------------|--------------------------------------------|
| HEIGHT                   | 20cm   7.87"                               |
| WIDTH   DIAMETER         | 14cm   5.51"                               |
| LENGTH   PROJECTION      | n/a                                        |
| WEIGHT                   | 0.94KG   2.07lbs                           |
| LAMPHOLDER               | E27 x 1                                    |
| MAX WATTAGE              | 40W x 1                                    |
| VOLTAGE                  | 220/240v                                   |
| IP RATING                | 20                                         |
| CLASS PROTECTION         | I                                          |
| SHADE                    | GL164                                      |
| FLEX   BAR   CHAIN LENGT | 100cm   40"                                |
| CABLE TYPE               | MLCA020   3 Core Twist   Black Braid   PVC |

#### MLP415SATBRS Satin Brass

| MATERIAL                 | Brass   Glass                              |
|--------------------------|--------------------------------------------|
| HEIGHT                   | 20cm   7.87"                               |
| WIDTH   DIAMETER         | 14cm   5.51"                               |
| LENGTH   PROJECTION      | n/a                                        |
| WEIGHT                   | 0.94KG   2.07lbs                           |
| LAMPHOLDER               | E27 x 1                                    |
| MAX WATTAGE              | 40W x 1                                    |
| VOLTAGE                  | 220/240v                                   |
| IP RATING                | 20                                         |
| CLASS PROTECTION         | I                                          |
| SHADE                    | GL164                                      |
| FLEX   BAR   CHAIN LENGT | 100cm   40"                                |
| CABLE TYPE               | MLCA020   3 Core Twist   Black Braid   PVC |