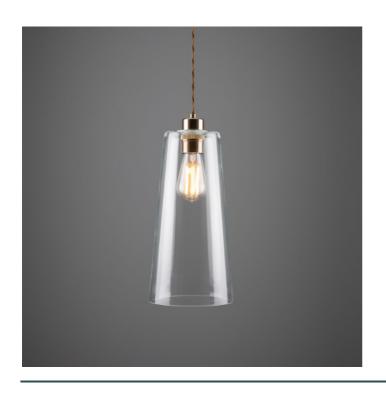

### MLP415ANTBRS **Antique Brass**

| MATERIAL                 | Brass   Glass                              |
|--------------------------|--------------------------------------------|
| HEIGHT                   | 20cm   7.87"                               |
| WIDTH   DIAMETER         | 14cm   5.51"                               |
| LENGTH   PROJECTION      | n/a                                        |
| WEIGHT                   | 0.94KG   2.07lbs                           |
| LAMPHOLDER               | E27 x 1                                    |
| MAX WATTAGE              | 40W x 1                                    |
| VOLTAGE                  | 220/240v                                   |
| IP RATING                | 20                                         |
| CLASS PROTECTION         | 1                                          |
| SHADE                    | GL164                                      |
| FLEX   BAR   CHAIN LENGT | 100cm   40"                                |
| CABLE TYPE               | MLCA007   3 Core Twist   Brown Braid   PVC |