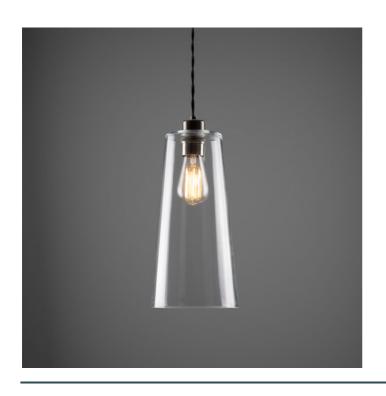

### Antique Silver MLP415ANTSLV

| MATERIAL                 | Brass   Glass                              |
|--------------------------|--------------------------------------------|
| HEIGHT                   | 20cm   7.87''                              |
| WIDTH   DIAMETER         | 14cm   5.51"                               |
| LENGTH   PROJECTION      | n/a                                        |
| WEIGHT                   | 0.94KG   2.07lbs                           |
| LAMPHOLDER               | E27 x 1                                    |
| MAX WATTAGE              | 40W x 1                                    |
| VOLTAGE                  | 220/240v                                   |
| IP RATING                | 20                                         |
| CLASS PROTECTION         | I                                          |
| SHADE                    | GL164                                      |
| FLEX   BAR   CHAIN LENGT | 100cm   40"                                |
| CABLE TYPE               | MLCA020   3 Core Twist   Black Braid   PVC |