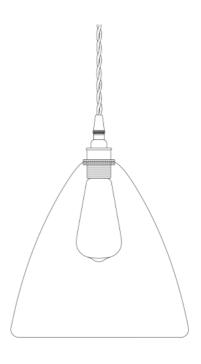

#### MLP413SATBRS Satin Brass

| MATERIAL                 | Brass   Glass                              |
|--------------------------|--------------------------------------------|
| HEIGHT                   | 21cm   8.27"                               |
| WIDTH   DIAMETER         | 23cm   9.06"                               |
| LENGTH   PROJECTION      | n/a                                        |
| WEIGHT                   | 0.93KG   2.05lbs                           |
| LAMPHOLDER               | E27 x 1                                    |
| MAX WATTAGE              | 40W x 1                                    |
| VOLTAGE                  | 220/240v                                   |
| IP RATING                | 20                                         |
| CLASS PROTECTION         | I                                          |
| SHADE                    | GL162                                      |
| FLEX   BAR   CHAIN LENGT | 100cm   40"                                |
| CABLE TYPE               | MLCA020   3 Core Twist   Black Braid   PVC |

Fixing Bracket MLROSE05GRIP | Satin Brass