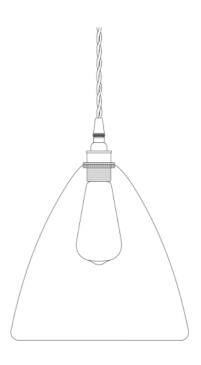

### **Polished Brass**

| MATERIAL                 | Brass   Glass                              |
|--------------------------|--------------------------------------------|
| HEIGHT                   | 21cm   8.27"                               |
| WIDTH   DIAMETER         | 23cm   9.06"                               |
| LENGTH   PROJECTION      | n/a                                        |
| WEIGHT                   | 0.93KG   2.05lbs                           |
| LAMPHOLDER               | E27 x 1                                    |
| MAX WATTAGE              | 40W x 1                                    |
| VOLTAGE                  | 220/240v                                   |
| IP RATING                | 20                                         |
| CLASS PROTECTION         | I                                          |
| SHADE                    | GL162                                      |
| FLEX   BAR   CHAIN LENGT | 100cm   40"                                |
| CABLE TYPE               | MLCA020   3 Core Twist   Black Braid   PVC |

Fixing Bracket MLROSE05GRIP | Polished Brass