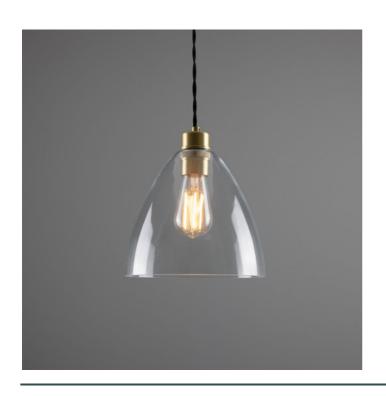

#### Antique Silver MLP413ANTSLV

| MATERIAL                 | Brass   Glass                              |
|--------------------------|--------------------------------------------|
| HEIGHT                   | 21cm   8.27"                               |
| WIDTH   DIAMETER         | 23cm   9.06"                               |
| LENGTH   PROJECTION      | n/a                                        |
| WEIGHT                   | 0.93KG   2.05lbs                           |
| LAMPHOLDER               | E27 x 1                                    |
| MAX WATTAGE              | 40W x 1                                    |
| VOLTAGE                  | 220/240v                                   |
| IP RATING                | 20                                         |
| CLASS PROTECTION         | T                                          |
| SHADE                    | GL162                                      |
| FLEX   BAR   CHAIN LENGT | 100cm   40"                                |
| CABLE TYPE               | MLCA020   3 Core Twist   Black Braid   PVC |

Fixing Bracket MLROSE05GRIP | Antique Silver