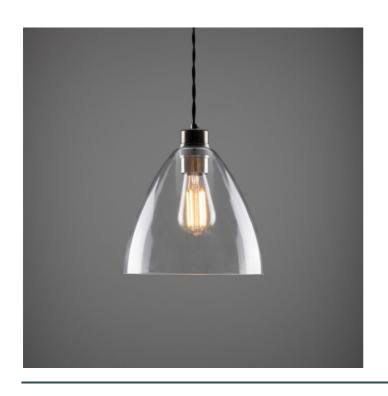

#### Antique Silver MLP413ANTSLV

| MATERIAL                 | Brass   Glass                              |
|--------------------------|--------------------------------------------|
| HEIGHT                   | 21cm   8.27"                               |
| WIDTH   DIAMETER         | 23cm   9.06"                               |
| LENGTH   PROJECTION      | n/a                                        |
| WEIGHT                   | 0.93KG   2.05lbs                           |
| LAMPHOLDER               | E27 x 1                                    |
| MAX WATTAGE              | 40W x 1                                    |
| VOLTAGE                  | 220/240v                                   |
| IP RATING                | 20                                         |
| CLASS PROTECTION         | T                                          |
| SHADE                    | GL162                                      |
| FLEX   BAR   CHAIN LENGT | 100cm   40"                                |
| CABLE TYPE               | MLCA020   3 Core Twist   Black Braid   PVC |

Fixing Bracket MLROSE05GRIP | Antique Silver