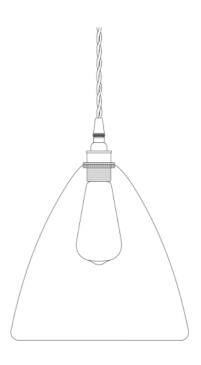

#### MLP413ANTBRS **Antique Brass**

| MATERIAL                 | Brass   Glass                              |
|--------------------------|--------------------------------------------|
| HEIGHT                   | 21cm   8.27"                               |
| WIDTH   DIAMETER         | 23cm   9.06"                               |
| LENGTH   PROJECTION      | n/a                                        |
| WEIGHT                   | 0.93KG   2.05lbs                           |
| LAMPHOLDER               | E27 x 1                                    |
| MAX WATTAGE              | 40W x 1                                    |
| VOLTAGE                  | 220/240v                                   |
| IP RATING                | 20                                         |
| CLASS PROTECTION         | I                                          |
| SHADE                    | GL162                                      |
| FLEX   BAR   CHAIN LENGT | 100cm   40"                                |
| CABLE TYPE               | MLCA007   3 Core Twist   Brown Braid   PVC |

Fixing Bracket MLROSE05GRIP | Antique Brass