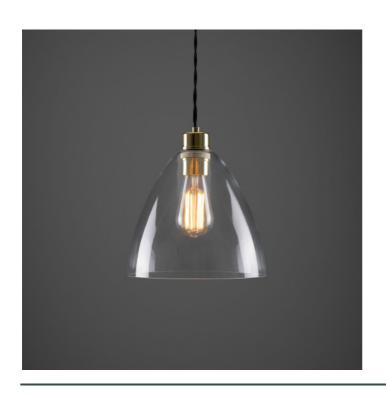

#### MLP413ANTBRS **Antique Brass**

| MATERIAL                 | Brass   Glass                              |
|--------------------------|--------------------------------------------|
| HEIGHT                   | 21cm   8.27"                               |
| WIDTH   DIAMETER         | 23cm   9.06"                               |
| LENGTH   PROJECTION      | n/a                                        |
| WEIGHT                   | 0.93KG   2.05lbs                           |
| LAMPHOLDER               | E27 x 1                                    |
| MAX WATTAGE              | 40W x 1                                    |
| VOLTAGE                  | 220/240v                                   |
| IP RATING                | 20                                         |
| CLASS PROTECTION         | I                                          |
| SHADE                    | GL162                                      |
| FLEX   BAR   CHAIN LENGT | 100cm   40"                                |
| CABLE TYPE               | MLCA007   3 Core Twist   Brown Braid   PVC |

Fixing Bracket MLROSE05GRIP | Antique Brass