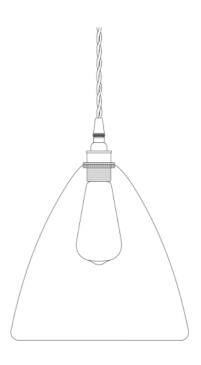

#### Antique Silver MLP413ANTSLV

| MATERIAL                 | Brass   Glass                              |
|--------------------------|--------------------------------------------|
| HEIGHT                   | 21cm   8.27"                               |
| WIDTH   DIAMETER         | 23cm   9.06"                               |
| LENGTH   PROJECTION      | n/a                                        |
| WEIGHT                   | 0.93KG   2.05lbs                           |
| LAMPHOLDER               | E27 x 1                                    |
| MAX WATTAGE              | 40W x 1                                    |
| VOLTAGE                  | 220/240v                                   |
| IP RATING                | 20                                         |
| CLASS PROTECTION         | T                                          |
| SHADE                    | GL162                                      |
| FLEX   BAR   CHAIN LENGT | 100cm   40"                                |
| CABLE TYPE               | MLCA020   3 Core Twist   Black Braid   PVC |

Fixing Bracket MLROSE05GRIP | Antique Silver