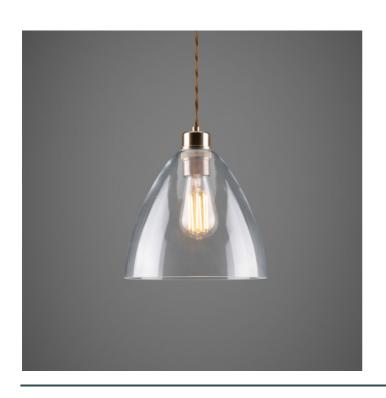

#### MLP413ANTBRS **Antique Brass**

| MATERIAL                 | Brass   Glass                              |
|--------------------------|--------------------------------------------|
| HEIGHT                   | 21cm   8.27"                               |
| WIDTH   DIAMETER         | 23cm   9.06"                               |
| LENGTH   PROJECTION      | n/a                                        |
| WEIGHT                   | 0.93KG   2.05lbs                           |
| LAMPHOLDER               | E27 x 1                                    |
| MAX WATTAGE              | 40W x 1                                    |
| VOLTAGE                  | 220/240v                                   |
| IP RATING                | 20                                         |
| CLASS PROTECTION         | I                                          |
| SHADE                    | GL162                                      |
| FLEX   BAR   CHAIN LENGT | 100cm   40"                                |
| CABLE TYPE               | MLCA007   3 Core Twist   Brown Braid   PVC |

Fixing Bracket MLROSE05GRIP | Antique Brass