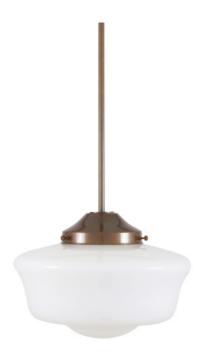

#### MLP377ANTBRS **Antique Brass**

| MATERIAL                 | Brass   Glass   |
|--------------------------|-----------------|
| HEIGHT                   | 28cm   11.02"   |
| WIDTH   DIAMETER         | 35cm   13.78"   |
| LENGTH   PROJECTION      | n/a             |
| WEIGHT                   | 4.3KG   9.48lbs |
| LAMPHOLDER               | E27 x 1         |
| MAX WATTAGE              | 60W x 1         |
| VOLTAGE                  | 220/240v        |
| IP RATING                | 20              |
| CLASS PROTECTION         | I               |
| SHADE                    | GL041A          |
| FLEX   BAR   CHAIN LENGT | 100cm   40"     |
| CABLE TYPE               |                 |

#### Antique Silver MLP377ANTSLV

| MATERIAL                 | Brass   Glass   |
|--------------------------|-----------------|
| HEIGHT                   | 28cm   11.02"   |
| WIDTH   DIAMETER         | 35cm   13.78"   |
| LENGTH   PROJECTION      | n/a             |
| WEIGHT                   | 4.3KG   9.48lbs |
| LAMPHOLDER               | E27 x 1         |
| MAX WATTAGE              | 60W x 1         |
| VOLTAGE                  | 220/240v        |
| IP RATING                | 20              |
| CLASS PROTECTION         | ı               |
| SHADE                    | GL041A          |
| FLEX   BAR   CHAIN LENGT | 100cm   40"     |
| CABLE TYPE               | -               |

#### MLP377POLBRS **Polished Brass**

| MATERIAL                 | Brass   Glass   |
|--------------------------|-----------------|
| HEIGHT                   | 28cm   11.02"   |
| WIDTH   DIAMETER         | 35cm   13.78"   |
| LENGTH   PROJECTION      | n/a             |
| WEIGHT                   | 4.3KG   9.48lbs |
| LAMPHOLDER               | E27 x 1         |
| MAX WATTAGE              | 60W x 1         |
| VOLTAGE                  | 220/240v        |
| IP RATING                | 20              |
| CLASS PROTECTION         | T               |
| SHADE                    | GL041A          |
| FLEX   BAR   CHAIN LENGT | 100cm   40"     |
| CABLE TYPE               | -               |

#### MLP377SATBRS Satin Brass

| MATERIAL                 | Brass   Glass   |
|--------------------------|-----------------|
| HEIGHT                   | 28cm   11.02"   |
| WIDTH   DIAMETER         | 35cm   13.78"   |
| LENGTH   PROJECTION      | n/a             |
| WEIGHT                   | 4.3KG   9.48lbs |
| LAMPHOLDER               | E27 x 1         |
| MAX WATTAGE              | 60W x 1         |
| VOLTAGE                  | 220/240v        |
| IP RATING                | 20              |
| CLASS PROTECTION         | I               |
| SHADE                    | GL041A          |
| FLEX   BAR   CHAIN LENGT | 100cm   40"     |
| CABLE TYPE               | -               |