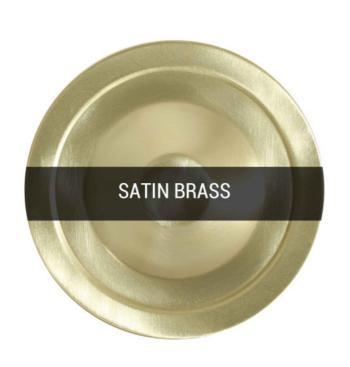

#### MLP377SATBRS Satin Brass

| MATERIAL                 | Brass   Glass   |
|--------------------------|-----------------|
| HEIGHT                   | 28cm   11.02"   |
| WIDTH   DIAMETER         | 35cm   13.78"   |
| LENGTH   PROJECTION      | n/a             |
| WEIGHT                   | 4.3KG   9.48lbs |
| LAMPHOLDER               | E27 x 1         |
| MAX WATTAGE              | 60W x 1         |
| VOLTAGE                  | 220/240v        |
| IP RATING                | 20              |
| CLASS PROTECTION         | I               |
| SHADE                    | GL041A          |
| FLEX   BAR   CHAIN LENGT | 100cm   40"     |
| CABLE TYPE               | -               |

Fixing Bracket MLWB01 | Satin Brass

Product Notes:

1) Lamps not included with lightfixture. 2) All products are individually hand crafted, therefore may differ slightly within manufacturing tolerances. 3) Please refer to: http://www.mullanlighting.com/terms for full list of Terms & Conditions. 4) Cable/Chain can be shortened during installation. 5) Longer Cable/Chain available on request. 6) Additional colour finishes available on request. 7.) Dimensions do not include lamps. 8.)