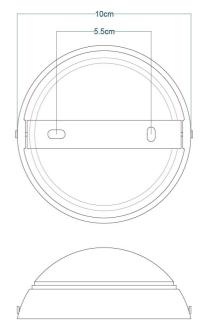

Fixing Bracket MLWB01 | Antique Brass

Product Notes:

1) Lamps not included with lightfixture. 2) All products are individually hand crafted, therefore may differ slightly within manufacturing tolerances. 3) Please refer to: http://www.mullanlighting.com/terms for full list of Terms & Conditions. 4) Cable/Chain can be shortened during installation. 5) Longer Cable/Chain available on request. 6) Additional colour finishes available on request. 7.) Dimensions do not include lamps. 8.)

Fixing Bracket MLWB01 | Antique Silver

I) Lamps not included with light fixture. 2) All products are individually hand crafted, therefore may differ slightly within manufacturing tolerances. 3) Please refer to: http://www.mullanlighting.com/terms for full list of Terms & Conditions. 4) Cable/Chain can be shortened during installation. 5) Longer Cable/Chain available on request. 6) Additional colour finishes available on request. 7.) Dimensions do not include lamps. 8.) Products wired to UL standards will operate at 110/120 with the appropriate lampholders.

Fixing Bracket MLWB01 | Polished Brass

Fixing Bracket MLWB01 | Satin Brass

Product Notes:

1) Lamps not included with lightfixture. 2) All products are individually hand crafted, therefore may differ slightly within manufacturing tolerances. 3) Please refer to: http://www.mullanlighting.com/terms for full list of Terms & Conditions. 4) Cable/Chain can be shortened during installation. 5) Longer Cable/Chain available on request. 6) Additional colour finishes available on request. 7.) Dimensions do not include lamps. 8.)