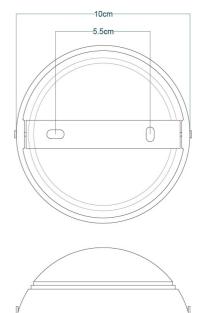

#### MLP377ANTBRS **Antique Brass**

| MATERIAL                 | Brass   Glass   |
|--------------------------|-----------------|
| HEIGHT                   | 28cm   11.02"   |
| WIDTH   DIAMETER         | 35cm   13.78"   |
| LENGTH   PROJECTION      | n/a             |
| WEIGHT                   | 4.3KG   9.48lbs |
| LAMPHOLDER               | E27 x 1         |
| MAX WATTAGE              | 60W x 1         |
| VOLTAGE                  | 220/240v        |
| IP RATING                | 20              |
| CLASS PROTECTION         | I               |
| SHADE                    | GL041A          |
| FLEX   BAR   CHAIN LENGT | 100cm   40"     |
| CABLE TYPE               |                 |

#### Antique Silver MLP377ANTSLV

| MATERIAL                 | Brass   Glass   |
|--------------------------|-----------------|
| HEIGHT                   | 28cm   11.02"   |
| WIDTH   DIAMETER         | 35cm   13.78"   |
| LENGTH   PROJECTION      | n/a             |
| WEIGHT                   | 4.3KG   9.48lbs |
| LAMPHOLDER               | E27 x 1         |
| MAX WATTAGE              | 60W x 1         |
| VOLTAGE                  | 220/240v        |
| IP RATING                | 20              |
| CLASS PROTECTION         | ı               |
| SHADE                    | GL041A          |
| FLEX   BAR   CHAIN LENGT | 100cm   40"     |
| CABLE TYPE               | -               |

#### MLP377POLBRS **Polished Brass**

| MATERIAL                 | Brass   Glass   |
|--------------------------|-----------------|
| HEIGHT                   | 28cm   11.02"   |
| WIDTH   DIAMETER         | 35cm   13.78"   |
| LENGTH   PROJECTION      | n/a             |
| WEIGHT                   | 4.3KG   9.48lbs |
| LAMPHOLDER               | E27 x 1         |
| MAX WATTAGE              | 60W x 1         |
| VOLTAGE                  | 220/240v        |
| IP RATING                | 20              |
| CLASS PROTECTION         | T               |
| SHADE                    | GL041A          |
| FLEX   BAR   CHAIN LENGT | 100cm   40"     |
| CABLE TYPE               | -               |

#### MLP377SATBRS Satin Brass

| MATERIAL                 | Brass   Glass   |
|--------------------------|-----------------|
| HEIGHT                   | 28cm   11.02"   |
| WIDTH   DIAMETER         | 35cm   13.78"   |
| LENGTH   PROJECTION      | n/a             |
| WEIGHT                   | 4.3KG   9.48lbs |
| LAMPHOLDER               | E27 x 1         |
| MAX WATTAGE              | 60W x 1         |
| VOLTAGE                  | 220/240v        |
| IP RATING                | 20              |
| CLASS PROTECTION         | I               |
| SHADE                    | GL041A          |
| FLEX   BAR   CHAIN LENGT | 100cm   40"     |
| CABLE TYPE               | -               |