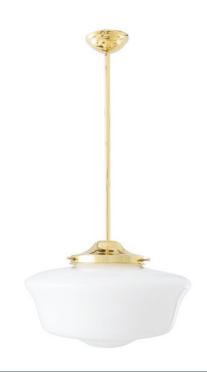

#### MLP377POLBRS **Polished Brass**

| MATERIAL                 | Brass   Glass   |
|--------------------------|-----------------|
| HEIGHT                   | 28cm   11.02"   |
| WIDTH   DIAMETER         | 35cm   13.78"   |
| LENGTH   PROJECTION      | n/a             |
| WEIGHT                   | 4.3KG   9.48lbs |
| LAMPHOLDER               | E27 x 1         |
| MAX WATTAGE              | 60W x 1         |
| VOLTAGE                  | 220/240v        |
| IP RATING                | 20              |
| CLASS PROTECTION         | T               |
| SHADE                    | GL041A          |
| FLEX   BAR   CHAIN LENGT | 100cm   40"     |
| CABLE TYPE               | -               |

Fixing Bracket MLWB01 | Polished Brass