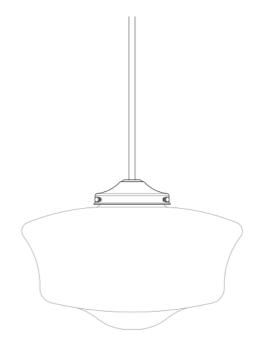

#### MLP377ANTBRS **Antique Brass**

| MATERIAL                 | Brass   Glass   |
|--------------------------|-----------------|
| HEIGHT                   | 28cm   11.02"   |
| WIDTH   DIAMETER         | 35cm   13.78"   |
| LENGTH   PROJECTION      | n/a             |
| WEIGHT                   | 4.3KG   9.48lbs |
| LAMPHOLDER               | E27 x 1         |
| MAX WATTAGE              | 60W x 1         |
| VOLTAGE                  | 220/240v        |
| IP RATING                | 20              |
| CLASS PROTECTION         | I               |
| SHADE                    | GL041A          |
| FLEX   BAR   CHAIN LENGT | 100cm   40"     |
| CABLE TYPE               |                 |

#### Antique Silver MLP377ANTSLV

| MATERIAL                 | Brass   Glass   |
|--------------------------|-----------------|
| HEIGHT                   | 28cm   11.02"   |
| WIDTH   DIAMETER         | 35cm   13.78"   |
| LENGTH   PROJECTION      | n/a             |
| WEIGHT                   | 4.3KG   9.48lbs |
| LAMPHOLDER               | E27 x 1         |
| MAX WATTAGE              | 60W x 1         |
| VOLTAGE                  | 220/240v        |
| IP RATING                | 20              |
| CLASS PROTECTION         | ı               |
| SHADE                    | GL041A          |
| FLEX   BAR   CHAIN LENGT | 100cm   40"     |
| CABLE TYPE               | -               |

#### MLP377POLBRS **Polished Brass**

| MATERIAL                 | Brass   Glass   |
|--------------------------|-----------------|
| HEIGHT                   | 28cm   11.02"   |
| WIDTH   DIAMETER         | 35cm   13.78"   |
| LENGTH   PROJECTION      | n/a             |
| WEIGHT                   | 4.3KG   9.48lbs |
| LAMPHOLDER               | E27 x 1         |
| MAX WATTAGE              | 60W x 1         |
| VOLTAGE                  | 220/240v        |
| IP RATING                | 20              |
| CLASS PROTECTION         | T               |
| SHADE                    | GL041A          |
| FLEX   BAR   CHAIN LENGT | 100cm   40"     |
| CABLE TYPE               | -               |

#### MLP377SATBRS Satin Brass

| MATERIAL                 | Brass   Glass   |
|--------------------------|-----------------|
| HEIGHT                   | 28cm   11.02"   |
| WIDTH   DIAMETER         | 35cm   13.78"   |
| LENGTH   PROJECTION      | n/a             |
| WEIGHT                   | 4.3KG   9.48lbs |
| LAMPHOLDER               | E27 x 1         |
| MAX WATTAGE              | 60W x 1         |
| VOLTAGE                  | 220/240v        |
| IP RATING                | 20              |
| CLASS PROTECTION         | I               |
| SHADE                    | GL041A          |
| FLEX   BAR   CHAIN LENGT | 100cm   40"     |
| CABLE TYPE               | -               |