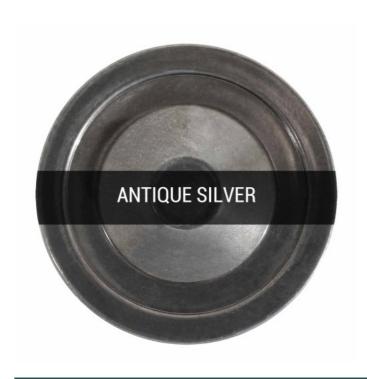

#### Antique Silver MLP377ANTSLV

| MATERIAL                 | Brass   Glass   |
|--------------------------|-----------------|
| HEIGHT                   | 28cm   11.02"   |
| WIDTH   DIAMETER         | 35cm   13.78"   |
| LENGTH   PROJECTION      | n/a             |
| WEIGHT                   | 4.3KG   9.48lbs |
| LAMPHOLDER               | E27 x 1         |
| MAX WATTAGE              | 60W x 1         |
| VOLTAGE                  | 220/240v        |
| IP RATING                | 20              |
| CLASS PROTECTION         | ı               |
| SHADE                    | GL041A          |
| FLEX   BAR   CHAIN LENGT | 100cm   40"     |
| CABLE TYPE               | -               |

Fixing Bracket MLWB01 | Antique Silver

I) Lamps not included with light fixture. 2) All products are individually hand crafted, therefore may differ slightly within manufacturing tolerances. 3) Please refer to: http://www.mullanlighting.com/terms for full list of Terms & Conditions. 4) Cable/Chain can be shortened during installation. 5) Longer Cable/Chain available on request. 6) Additional colour finishes available on request. 7.) Dimensions do not include lamps. 8.) Products wired to UL standards will operate at 110/120 with the appropriate lampholders.