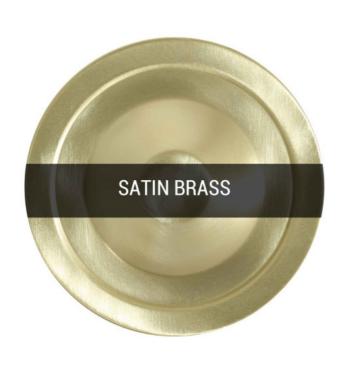

Fixing Bracket MLROSE31 | Polished Brass

MLBP043SATBRS

Satin Brass

| MATERIAL                 | Brass   Glass                                  |
|--------------------------|------------------------------------------------|
| HEIGHT                   | 41 cm   16.14"                                 |
| WIDTH   DIAMETER         | 30 cm   11.81"                                 |
| LENGTH   PROJECTION      | n/a                                            |
| WEIGHT                   | 1.7KG   3.75lbs                                |
| LAMPHOLDER               | E27 x 1                                        |
| MAX WATTAGE              | 40W x 1                                        |
| VOLTAGE                  | 220/240v                                       |
| IP RATING                | 44                                             |
| CLASS PROTECTION         | П                                              |
| SHADE                    | GL044C                                         |
| FLEX   BAR   CHAIN LENGT | 100cm   40"                                    |
| CABLE TYPE               | MLOCA002   2 Core Round   Black Braid   Rubber |

Fixing Bracket MLROSE31 | Satin Brass