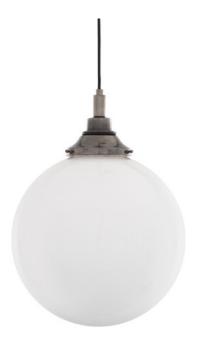

MLBP043ANTBRS

**Antique Brass** 

| MATERIAL                 | Brass   Glass                                  |
|--------------------------|------------------------------------------------|
| HEIGHT                   | 41 cm   16.14"                                 |
| WIDTH   DIAMETER         | 30 cm   11.81"                                 |
| LENGTH   PROJECTION      | n/a                                            |
| WEIGHT                   | 1.7KG   3.75lbs                                |
| LAMPHOLDER               | E27 x 1                                        |
| MAX WATTAGE              | 40W x 1                                        |
| VOLTAGE                  | 220/240v                                       |
| IP RATING                | 44                                             |
| CLASS PROTECTION         | II                                             |
| SHADE                    | GL044C                                         |
| FLEX   BAR   CHAIN LENGT | 100cm   40"                                    |
| CABLE TYPE               | MLOCA001   2 Core Round   Brown Braid   Rubber |