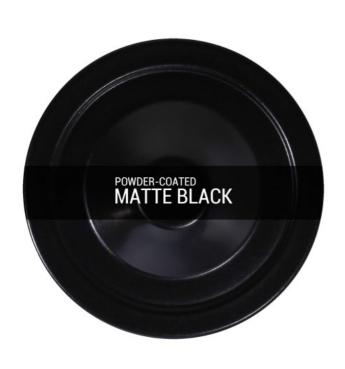

Fixing Bracket MLROSE31 | Matt Black

MLBP043PCWTE

White

| MATERIAL                 | Brass   Glass                                  |
|--------------------------|------------------------------------------------|
| HEIGHT                   | 41 cm  16.14"                                  |
| WIDTH   DIAMETER         | 30 cm   11.81"                                 |
| LENGTH   PROJECTION      | n/a                                            |
| WEIGHT                   | 1.7KG   3.75lbs                                |
| LAMPHOLDER               | E27 x 1                                        |
| MAX WATTAGE              | 40W x 1                                        |
| VOLTAGE                  | 220/240v                                       |
| IP RATING                | 44                                             |
| CLASS PROTECTION         | II                                             |
| SHADE                    | GL044C                                         |
| FLEX   BAR   CHAIN LENGT | 100cm   40"                                    |
| CABLE TYPE               | MLOCA002   2 Core Round   Black Braid   Rubber |