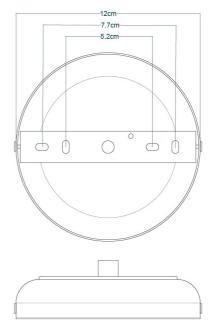

Fixing Bracket MLROSE31 | Antique Brass

Fixing Bracket MLROSE31 | Antique Silver

MLBP043NATBRS

**Natural Brass** 

| MATERIAL                 | Brass   Glass                                  |
|--------------------------|------------------------------------------------|
| HEIGHT                   | 41 cm   16.14"                                 |
| WIDTH   DIAMETER         | 30 cm   11.81"                                 |
| LENGTH   PROJECTION      | n/a                                            |
| WEIGHT                   | 1.7KG   3.75lbs                                |
| LAMPHOLDER               | E27 x 1                                        |
| MAX WATTAGE              | 40W x 1                                        |
| VOLTAGE                  | 220/240v                                       |
| IP RATING                | 44                                             |
| CLASS PROTECTION         | П                                              |
| SHADE                    | GL044C                                         |
| FLEX   BAR   CHAIN LENGT | 100cm   40"                                    |
| CABLE TYPE               | MLOCA002   2 Core Round   Black Braid   Rubber |

Fixing Bracket MLROSE31 | Natural Brass

MLBP043PCMBK

Matt Black

| MATERIAL                 | Brass   Glass                                  |
|--------------------------|------------------------------------------------|
| HEIGHT                   | 41 cm   16.14"                                 |
| WIDTH   DIAMETER         | 30 cm  11.81"                                  |
| LENGTH   PROJECTION      | n/a                                            |
| WEIGHT                   | 1.7KG   3.75lbs                                |
| LAMPHOLDER               | E27 x 2                                        |
| MAX WATTAGE              | 40W x 2                                        |
| VOLTAGE                  | 220/240v                                       |
| IP RATING                | 44                                             |
| CLASS PROTECTION         | II                                             |
| SHADE                    | GL044C                                         |
| FLEX   BAR   CHAIN LENGT | 100cm   40"                                    |
| CABLE TYPE               | MLOCA002   2 Core Round   Black Braid   Rubber |

Fixing Bracket MLROSE31 | Matt Black

MLBP043PCWTE

White

| MATERIAL                 | Brass   Glass                                  |
|--------------------------|------------------------------------------------|
| HEIGHT                   | 41 cm  16.14"                                  |
| WIDTH   DIAMETER         | 30 cm   11.81"                                 |
| LENGTH   PROJECTION      | n/a                                            |
| WEIGHT                   | 1.7KG   3.75lbs                                |
| LAMPHOLDER               | E27 x 1                                        |
| MAX WATTAGE              | 40W x 1                                        |
| VOLTAGE                  | 220/240v                                       |
| IP RATING                | 44                                             |
| CLASS PROTECTION         | II                                             |
| SHADE                    | GL044C                                         |
| FLEX   BAR   CHAIN LENGT | 100cm   40"                                    |
| CABLE TYPE               | MLOCA002   2 Core Round   Black Braid   Rubber |

Fixing Bracket MLROSE31 | White

MLBP043POLBRS

**Polished Brass** 

| MATERIAL                 | Brass   Glass                                  |
|--------------------------|------------------------------------------------|
| HEIGHT                   | 41 cm   16.14"                                 |
| WIDTH   DIAMETER         | 30 cm  11.81"                                  |
| LENGTH   PROJECTION      | n/a                                            |
| WEIGHT                   | 1.7KG   3.75lbs                                |
| LAMPHOLDER               | E27 x 1                                        |
| MAX WATTAGE              | 40W x 1                                        |
| VOLTAGE                  | 220/240v                                       |
| IP RATING                | 44                                             |
| CLASS PROTECTION         | II                                             |
| SHADE                    | GL044C                                         |
| FLEX   BAR   CHAIN LENGT | 100cm   40"                                    |
| CABLE TYPE               | MLOCA002   2 Core Round   Black Braid   Rubber |

Fixing Bracket MLROSE31 | Polished Brass

MLBP043SATBRS

Satin Brass

| MATERIAL                 | Brass   Glass                                  |
|--------------------------|------------------------------------------------|
| HEIGHT                   | 41 cm   16.14"                                 |
| WIDTH   DIAMETER         | 30 cm   11.81"                                 |
| LENGTH   PROJECTION      | n/a                                            |
| WEIGHT                   | 1.7KG   3.75lbs                                |
| LAMPHOLDER               | E27 x 1                                        |
| MAX WATTAGE              | 40W x 1                                        |
| VOLTAGE                  | 220/240v                                       |
| IP RATING                | 44                                             |
| CLASS PROTECTION         | П                                              |
| SHADE                    | GL044C                                         |
| FLEX   BAR   CHAIN LENGT | 100cm   40"                                    |
| CABLE TYPE               | MLOCA002   2 Core Round   Black Braid   Rubber |

Fixing Bracket MLROSE31 | Satin Brass