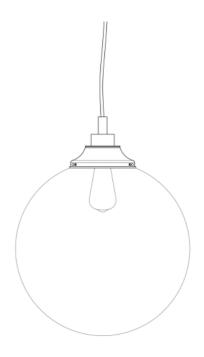

### MLBP043ANTSLV

Antique Silver

| MATERIAL                 | Brass   Glass                                  |
|--------------------------|------------------------------------------------|
| HEIGHT                   | 41 cm   16.14"                                 |
| WIDTH   DIAMETER         | 30 cm  11.81"                                  |
| LENGTH   PROJECTION      | n/a                                            |
| WEIGHT                   | 1.7KG   3.75lbs                                |
| LAMPHOLDER               | E27 x 1                                        |
| MAX WATTAGE              | 40W x 1                                        |
| VOLTAGE                  | 220/240v                                       |
| IP RATING                | 44                                             |
| CLASS PROTECTION         | II                                             |
| SHADE                    | GL044C                                         |
| FLEX   BAR   CHAIN LENGT | 100cm   40"                                    |
| CABLE TYPE               | MLOCA002   2 Core Round   Black Braid   Rubber |

Fixing Bracket MLROSE31 | Antique Silver

MLBP043NATBRS

**Natural Brass** 

| MATERIAL                 | Brass   Glass                                  |
|--------------------------|------------------------------------------------|
| HEIGHT                   | 41 cm   16.14"                                 |
| WIDTH   DIAMETER         | 30 cm   11.81"                                 |
| LENGTH   PROJECTION      | n/a                                            |
| WEIGHT                   | 1.7KG   3.75lbs                                |
| LAMPHOLDER               | E27 x 1                                        |
| MAX WATTAGE              | 40W x 1                                        |
| VOLTAGE                  | 220/240v                                       |
| IP RATING                | 44                                             |
| CLASS PROTECTION         | П                                              |
| SHADE                    | GL044C                                         |
| FLEX   BAR   CHAIN LENGT | 100cm   40"                                    |
| CABLE TYPE               | MLOCA002   2 Core Round   Black Braid   Rubber |