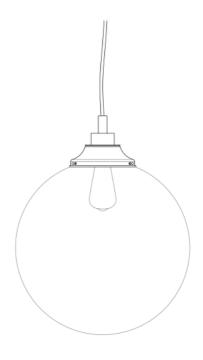

MLBP043ANTBRS

**Antique Brass** 

| MATERIAL                 | Brass   Glass                                  |
|--------------------------|------------------------------------------------|
| HEIGHT                   | 41 cm   16.14"                                 |
| WIDTH   DIAMETER         | 30 cm   11.81"                                 |
| LENGTH   PROJECTION      | n/a                                            |
| WEIGHT                   | 1.7KG   3.75lbs                                |
| LAMPHOLDER               | E27 x 1                                        |
| MAX WATTAGE              | 40W x 1                                        |
| VOLTAGE                  | 220/240v                                       |
| IP RATING                | 44                                             |
| CLASS PROTECTION         | II                                             |
| SHADE                    | GL044C                                         |
| FLEX   BAR   CHAIN LENGT | 100cm   40"                                    |
| CABLE TYPE               | MLOCA001   2 Core Round   Brown Braid   Rubber |