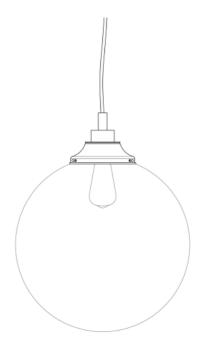

MLBP043ANTBRS

**Antique Brass** 

| MATERIAL                 | Brass   Glass                                  |
|--------------------------|------------------------------------------------|
| HEIGHT                   | 41 cm   16.14"                                 |
| WIDTH   DIAMETER         | 30 cm   11.81"                                 |
| LENGTH   PROJECTION      | n/a                                            |
| WEIGHT                   | 1.7KG   3.75lbs                                |
| LAMPHOLDER               | E27 x 1                                        |
| MAX WATTAGE              | 40W x 1                                        |
| VOLTAGE                  | 220/240v                                       |
| IP RATING                | 44                                             |
| CLASS PROTECTION         | II                                             |
| SHADE                    | GL044C                                         |
| FLEX   BAR   CHAIN LENGT | 100cm   40"                                    |
| CABLE TYPE               | MLOCA001   2 Core Round   Brown Braid   Rubber |

Fixing Bracket MLROSE31 | Antique Brass