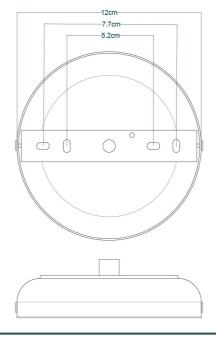

Fixing Bracket MLROSE31 | Antique Brass

Fixing Bracket MLROSE31 | Antique Silver

MLBP043NATBRS

**Natural Brass** 

| MATERIAL                 | Brass   Glass                                  |
|--------------------------|------------------------------------------------|
| HEIGHT                   | 41 cm   16.14"                                 |
| WIDTH   DIAMETER         | 30 cm   11.81"                                 |
| LENGTH   PROJECTION      | n/a                                            |
| WEIGHT                   | 1.7KG   3.75lbs                                |
| LAMPHOLDER               | E27 x 1                                        |
| MAX WATTAGE              | 40W x 1                                        |
| VOLTAGE                  | 220/240v                                       |
| IP RATING                | 44                                             |
| CLASS PROTECTION         | П                                              |
| SHADE                    | GL044C                                         |
| FLEX   BAR   CHAIN LENGT | 100cm   40"                                    |
| CABLE TYPE               | MLOCA002   2 Core Round   Black Braid   Rubber |