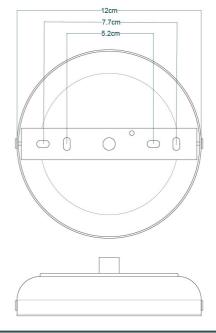

Fixing Bracket MLROSE31 | Antique Brass

Fixing Bracket MLROSE31 | Antique Silver

MLBP043NATBRS

**Natural Brass** 

| MATERIAL                 | Brass   Glass                                  |
|--------------------------|------------------------------------------------|
| HEIGHT                   | 41 cm   16.14"                                 |
| WIDTH   DIAMETER         | 30 cm   11.81"                                 |
| LENGTH   PROJECTION      | n/a                                            |
| WEIGHT                   | 1.7KG   3.75lbs                                |
| LAMPHOLDER               | E27 x 1                                        |
| MAX WATTAGE              | 40W x 1                                        |
| VOLTAGE                  | 220/240v                                       |
| IP RATING                | 44                                             |
| CLASS PROTECTION         | П                                              |
| SHADE                    | GL044C                                         |
| FLEX   BAR   CHAIN LENGT | 100cm   40"                                    |
| CABLE TYPE               | MLOCA002   2 Core Round   Black Braid   Rubber |

Fixing Bracket MLROSE31 | Natural Brass

MLBP043PCMBK

Matt Black

| MATERIAL                 | Brass   Glass                                  |
|--------------------------|------------------------------------------------|
| HEIGHT                   | 41 cm   16.14"                                 |
| WIDTH   DIAMETER         | 30 cm  11.81"                                  |
| LENGTH   PROJECTION      | n/a                                            |
| WEIGHT                   | 1.7KG   3.75lbs                                |
| LAMPHOLDER               | E27 x 2                                        |
| MAX WATTAGE              | 40W x 2                                        |
| VOLTAGE                  | 220/240v                                       |
| IP RATING                | 44                                             |
| CLASS PROTECTION         | II                                             |
| SHADE                    | GL044C                                         |
| FLEX   BAR   CHAIN LENGT | 100cm   40"                                    |
| CABLE TYPE               | MLOCA002   2 Core Round   Black Braid   Rubber |