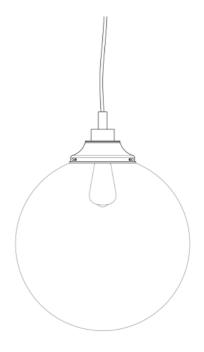

MLBP043ANTBRS

**Antique Brass** 

| MATERIAL                 | Brass   Glass                                  |
|--------------------------|------------------------------------------------|
| HEIGHT                   | 41 cm   16.14"                                 |
| WIDTH   DIAMETER         | 30 cm   11.81"                                 |
| LENGTH   PROJECTION      | n/a                                            |
| WEIGHT                   | 1.7KG   3.75lbs                                |
| LAMPHOLDER               | E27 x 1                                        |
| MAX WATTAGE              | 40W x 1                                        |
| VOLTAGE                  | 220/240v                                       |
| IP RATING                | 44                                             |
| CLASS PROTECTION         | II                                             |
| SHADE                    | GL044C                                         |
| FLEX   BAR   CHAIN LENGT | 100cm   40"                                    |
| CABLE TYPE               | MLOCA001   2 Core Round   Brown Braid   Rubber |

Fixing Bracket MLROSE31 | Antique Brass