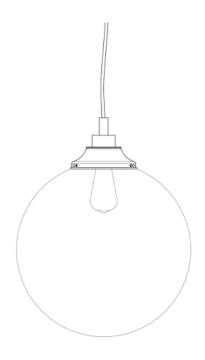

MLBP043ANTBRS

**Antique Brass** 

| MATERIAL                 | Brass   Glass                                  |
|--------------------------|------------------------------------------------|
| HEIGHT                   | 41 cm   16.14"                                 |
| WIDTH   DIAMETER         | 30 cm   11.81"                                 |
| LENGTH   PROJECTION      | n/a                                            |
| WEIGHT                   | 1.7KG   3.75lbs                                |
| LAMPHOLDER               | E27 x 1                                        |
| MAX WATTAGE              | 40W x 1                                        |
| VOLTAGE                  | 220/240v                                       |
| IP RATING                | 44                                             |
| CLASS PROTECTION         | II                                             |
| SHADE                    | GL044C                                         |
| FLEX   BAR   CHAIN LENGT | 100cm   40"                                    |
| CABLE TYPE               | MLOCA001   2 Core Round   Brown Braid   Rubber |

### MLBP043ANTSLV

Antique Silver

| MATERIAL                 | Brass   Glass                                  |
|--------------------------|------------------------------------------------|
| HEIGHT                   | 41 cm   16.14"                                 |
| WIDTH   DIAMETER         | 30 cm  11.81"                                  |
| LENGTH   PROJECTION      | n/a                                            |
| WEIGHT                   | 1.7KG   3.75lbs                                |
| LAMPHOLDER               | E27 x 1                                        |
| MAX WATTAGE              | 40W x 1                                        |
| VOLTAGE                  | 220/240v                                       |
| IP RATING                | 44                                             |
| CLASS PROTECTION         | II                                             |
| SHADE                    | GL044C                                         |
| FLEX   BAR   CHAIN LENGT | 100cm   40"                                    |
| CABLE TYPE               | MLOCA002   2 Core Round   Black Braid   Rubber |