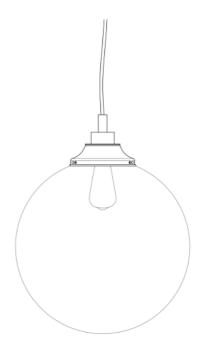

MLBP043ANTBRS

**Antique Brass** 

| MATERIAL                 | Brass   Glass                                  |
|--------------------------|------------------------------------------------|
| HEIGHT                   | 41 cm   16.14"                                 |
| WIDTH   DIAMETER         | 30 cm   11.81"                                 |
| LENGTH   PROJECTION      | n/a                                            |
| WEIGHT                   | 1.7KG   3.75lbs                                |
| LAMPHOLDER               | E27 x 1                                        |
| MAX WATTAGE              | 40W x 1                                        |
| VOLTAGE                  | 220/240v                                       |
| IP RATING                | 44                                             |
| CLASS PROTECTION         | II                                             |
| SHADE                    | GL044C                                         |
| FLEX   BAR   CHAIN LENGT | 100cm   40"                                    |
| CABLE TYPE               | MLOCA001   2 Core Round   Brown Braid   Rubber |

Fixing Bracket MLROSE31 | Antique Brass