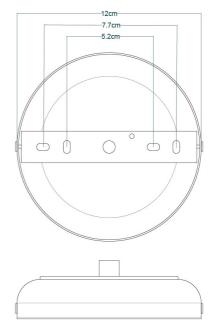

N      | n/a                                            |
| WEIGHT                   | 1.7KG   3.75lbs                                |
| LAMPHOLDER               | E27 x 1                                        |
| MAX WATTAGE              | 40W x 1                                        |
| VOLTAGE                  | 220/240v                                       |
| IP RATING                | 44                                             |
| CLASS PROTECTION         | П                                              |
| SHADE                    | GL044C                                         |
| FLEX   BAR   CHAIN LENGT | 100cm   40"                                    |
| CABLE TYPE               | MLOCA002   2 Core Round   Black Braid   Rubber |

Fixing Bracket MLROSE31 | Satin Brass