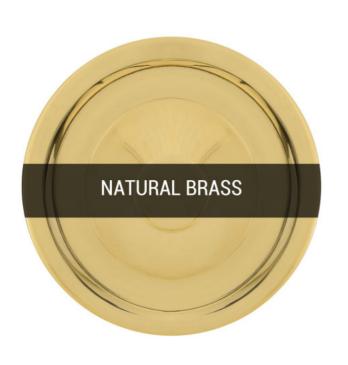

Fixing Bracket MLROSE31 | Antique Silver

MLBP043NATBRS

**Natural Brass** 

| MATERIAL                 | Brass   Glass                                  |
|--------------------------|------------------------------------------------|
| HEIGHT                   | 41 cm   16.14"                                 |
| WIDTH   DIAMETER         | 30 cm   11.81"                                 |
| LENGTH   PROJECTION      | n/a                                            |
| WEIGHT                   | 1.7KG   3.75lbs                                |
| LAMPHOLDER               | E27 x 1                                        |
| MAX WATTAGE              | 40W x 1                                        |
| VOLTAGE                  | 220/240v                                       |
| IP RATING                | 44                                             |
| CLASS PROTECTION         | П                                              |
| SHADE                    | GL044C                                         |
| FLEX   BAR   CHAIN LENGT | 100cm   40"                                    |
| CABLE TYPE               | MLOCA002   2 Core Round   Black Braid   Rubber |

Fixing Bracket MLROSE31 | Natural Brass

MLBP043PCMBK

Matt Black

| MATERIAL                 | Brass   Glass                                  |
|--------------------------|------------------------------------------------|
| HEIGHT                   | 41 cm   16.14"                                 |
| WIDTH   DIAMETER         | 30 cm  11.81"                                  |
| LENGTH   PROJECTION      | n/a                                            |
| WEIGHT                   | 1.7KG   3.75lbs                                |
| LAMPHOLDER               | E27 x 2                                        |
| MAX WATTAGE              | 40W x 2                                        |
| VOLTAGE                  | 220/240v                                       |
| IP RATING                | 44                                             |
| CLASS PROTECTION         | II                                             |
| SHADE                    | GL044C                                         |
| FLEX   BAR   CHAIN LENGT | 100cm   40"                                    |
| CABLE TYPE               | MLOCA002   2 Core Round   Black Braid   Rubber |