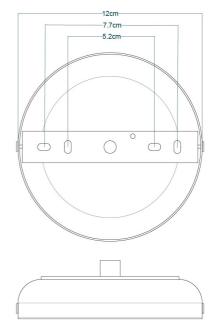

Fixing Bracket MLROSE31 | Antique Brass

Fixing Bracket MLROSE31 | Antique Silver

MLBP043NATBRS

**Natural Brass** 

| MATERIAL                 | Brass   Glass                                  |
|--------------------------|------------------------------------------------|
| HEIGHT                   | 41 cm   16.14"                                 |
| WIDTH   DIAMETER         | 30 cm   11.81"                                 |
| LENGTH   PROJECTION      | n/a                                            |
| WEIGHT                   | 1.7KG   3.75lbs                                |
| LAMPHOLDER               | E27 x 1                                        |
| MAX WATTAGE              | 40W x 1                                        |
| VOLTAGE                  | 220/240v                                       |
| IP RATING                | 44                                             |
| CLASS PROTECTION         | П                                              |
| SHADE                    | GL044C                                         |
| FLEX   BAR   CHAIN LENGT | 100cm   40"                                    |
| CABLE TYPE               | MLOCA002   2 Core Round   Black Braid   Rubber |

Fixing Bracket MLROSE31 | Natural Brass

MLBP043PCMBK

Matt Black

| MATERIAL                 | Brass   Glass                                  |
|--------------------------|------------------------------------------------|
| HEIGHT                   | 41 cm   16.14"                                 |
| WIDTH   DIAMETER         | 30 cm  11.81"                                  |
| LENGTH   PROJECTION      | n/a                                            |
| WEIGHT                   | 1.7KG   3.75lbs                                |
| LAMPHOLDER               | E27 x 2                                        |
| MAX WATTAGE              | 40W x 2                                        |
| VOLTAGE                  | 220/240v                                       |
| IP RATING                | 44                                             |
| CLASS PROTECTION         | II                                             |
| SHADE                    | GL044C                                         |
| FLEX   BAR   CHAIN LENGT | 100cm   40"                                    |
| CABLE TYPE               | MLOCA002   2 Core Round   Black Braid   Rubber |

Fixing Bracket MLROSE31 | Matt Black

MLBP043PCWTE

White

| MATERIAL                 | Brass   Glass                                  |
|--------------------------|------------------------------------------------|
| HEIGHT                   | 41 cm  16.14"                                  |
| WIDTH   DIAMETER         | 30 cm   11.81"                                 |
| LENGTH   PROJECTION      | n/a                                            |
| WEIGHT                   | 1.7KG   3.75lbs                                |
| LAMPHOLDER               | E27 x 1                                        |
| MAX WATTAGE              | 40W x 1                                        |
| VOLTAGE                  | 220/240v                                       |
| IP RATING                | 44                                             |
| CLASS PROTECTION         | II                                             |
| SHADE                    | GL044C                                         |
| FLEX   BAR   CHAIN LENGT | 100cm   40"                                    |
| CABLE TYPE               | MLOCA002   2 Core Round   Black Braid   Rubber |

Fixing Bracket MLROSE31 | White

MLBP043POLBRS

**Polished Brass** 

| MATERIAL                 | Brass   Glass                                  |
|--------------------------|------------------------------------------------|
| HEIGHT                   | 41 cm   16.14"                                 |
| WIDTH   DIAMETER         | 30 cm  11.81"                                  |
| LENGTH   PROJECTION      | n/a                                            |
| WEIGHT                   | 1.7KG   3.75lbs                                |
| LAMPHOLDER               | E27 x 1                                        |
| MAX WATTAGE              | 40W x 1                                        |
| VOLTAGE                  | 220/240v                                       |
| IP RATING                | 44                                             |
| CLASS PROTECTION         | II                                             |
| SHADE                    | GL044C                                         |
| FLEX   BAR   CHAIN LENGT | 100cm   40"                                    |
| CABLE TYPE               | MLOCA002   2 Core Round   Black Braid   Rubber |

Fixing Bracket MLROSE31 | Polished Brass

MLBP043SATBRS

Satin Brass

| MATERIAL                 | Brass   Glass                                  |
|--------------------------|------------------------------------------------|
| HEIGHT                   | 41 cm   16.14"                                 |
| WIDTH   DIAMETER         | 30 cm   11.81"                                 |
| LENGTH   PROJECTION      | n/a                                            |
| WEIGHT                   | 1.7KG   3.75lbs                                |
| LAMPHOLDER               | E27 x 1                                        |
| MAX WATTAGE              | 40W x 1                                        |
| VOLTAGE                  | 220/240v                                       |
| IP RATING                | 44                                             |
| CLASS PROTECTION         | П                                              |
| SHADE                    | GL044C                                         |
| FLEX   BAR   CHAIN LENGT | 100cm   40"                                    |
| CABLE TYPE               | MLOCA002   2 Core Round   Black Braid   Rubber |

Fixing Bracket MLROSE31 | Satin Brass