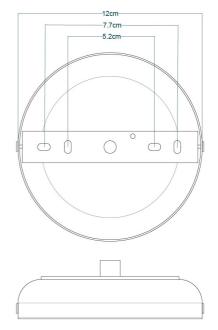

Fixing Bracket MLROSE31 | Antique Brass

Fixing Bracket MLROSE31 | Antique Silver

MLBP043NATBRS

**Natural Brass** 

| MATERIAL                 | Brass   Glass                                  |
|--------------------------|------------------------------------------------|
| HEIGHT                   | 41 cm   16.14"                                 |
| WIDTH   DIAMETER         | 30 cm   11.81"                                 |
| LENGTH   PROJECTION      | n/a                                            |
| WEIGHT                   | 1.7KG   3.75lbs                                |
| LAMPHOLDER               | E27 x 1                                        |
| MAX WATTAGE              | 40W x 1                                        |
| VOLTAGE                  | 220/240v                                       |
| IP RATING                | 44                                             |
| CLASS PROTECTION         | П                                              |
| SHADE                    | GL044C                                         |
| FLEX   BAR   CHAIN LENGT | 100cm   40"                                    |
| CABLE TYPE               | MLOCA002   2 Core Round   Black Braid   Rubber |

Fixing Bracket MLROSE31 | Natural Brass

MLBP043PCMBK

Matt Black

| MATERIAL                 | Brass   Glass                                  |
|--------------------------|------------------------------------------------|
| HEIGHT                   | 41 cm   16.14"                                 |
| WIDTH   DIAMETER         | 30 cm  11.81"                                  |
| LENGTH   PROJECTION      | n/a                                            |
| WEIGHT                   | 1.7KG   3.75lbs                                |
| LAMPHOLDER               | E27 x 2                                        |
| MAX WATTAGE              | 40W x 2                                        |
| VOLTAGE                  | 220/240v                                       |
| IP RATING                | 44                                             |
| CLASS PROTECTION         | II                                             |
| SHADE                    | GL044C                                         |
| FLEX   BAR   CHAIN LENGT | 100cm   40"                                    |
| CABLE TYPE               | MLOCA002   2 Core Round   Black Braid   Rubber |

Fixing Bracket MLROSE31 | Matt Black

MLBP043PCWTE

White

| MATERIAL                 | Brass   Glass                                  |
|--------------------------|------------------------------------------------|
| HEIGHT                   | 41 cm  16.14"                                  |
| WIDTH   DIAMETER         | 30 cm   11.81"                                 |
| LENGTH   PROJECTION      | n/a                                            |
| WEIGHT                   | 1.7KG   3.75lbs                                |
| LAMPHOLDER               | E27 x 1                                        |
| MAX WATTAGE              | 40W x 1                                        |
| VOLTAGE                  | 220/240v                                       |
| IP RATING                | 44                                             |
| CLASS PROTECTION         | II                                             |
| SHADE                    | GL044C                                         |
| FLEX   BAR   CHAIN LENGT | 100cm   40"                                    |
| CABLE TYPE               | MLOCA002   2 Core Round   Black Braid   Rubber |

Fixing Bracket MLROSE31 | White

MLBP043POLBRS

**Polished Brass** 

| MATERIAL                 | Brass   Glass                                  |
|--------------------------|------------------------------------------------|
| HEIGHT                   | 41 cm   16.14"                                 |
| WIDTH   DIAMETER         | 30 cm  11.81"                                  |
| LENGTH   PROJECTION      | n/a                                            |
| WEIGHT                   | 1.7KG   3.75lbs                                |
| LAMPHOLDER               | E27 x 1                                        |
| MAX WATTAGE              | 40W x 1                                        |
| VOLTAGE                  | 220/240v                                       |
| IP RATING                | 44                                             |
| CLASS PROTECTION         | II                                             |
| SHADE                    | GL044C                                         |
| FLEX   BAR   CHAIN LENGT | 100cm   40"                                    |
| CABLE TYPE               | MLOCA002   2 Core Round   Black Braid   Rubber |

Fixing Bracket MLROSE31 | Polished Brass

MLBP043SATBRS

Satin Brass

| MATERIAL                 | Brass   Glass                                  |
|--------------------------|------------------------------------------------|
| HEIGHT                   | 41 cm   16.14"                                 |
| WIDTH   DIAMETER         | 30 cm   11.81"                                 |
| LENGTH   PROJECTION      | n/a                                            |
| WEIGHT                   | 1.7KG   3.75lbs                                |
| LAMPHOLDER               | E27 x 1                                        |
| MAX WATTAGE              | 40W x 1                                        |
| VOLTAGE                  | 220/240v                                       |
| IP RATING                | 44                                             |
| CLASS PROTECTION         | П                                              |
| SHADE                    | GL044C                                         |
| FLEX   BAR   CHAIN LENGT | 100cm   40"                                    |
| CABLE TYPE               | MLOCA002   2 Core Round   Black Braid   Rubber |

Fixing Bracket MLROSE31 | Satin Brass