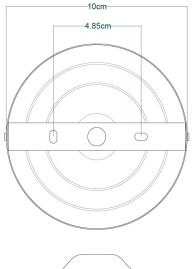

### MLCF19ANTBRS Antique Brass

| MATERIAL                 | Brass   Glass   |
|--------------------------|-----------------|
| HEIGHT                   | 16cm   6.3"     |
| WIDTH   DIAMETER         | 19.5cm   7.68"  |
| LENGTH   PROJECTION      | n/a             |
| WEIGHT                   | 0.8KG   1.76lbs |
| LAMPHOLDER               | E27 x 1         |
| MAX WATTAGE              | 40W x 1         |
| VOLTAGE                  | 220/240v        |
| IP RATING                | 20              |
| CLASS PROTECTION         | I               |
| SHADE                    | GL096           |
| FLEX   BAR   CHAIN LENGT | n/a             |
| CABLE TYPE               | -               |

#### Fixing Bracket MLWB02 | Antique Brass

Product Notes: 1) Lamps not included with light fixture. 2) All products are individually hand crafted, therefore may differ slightly within manufacturing tolerances. 3) Please refer to: http://www.mullanlighting.com/terms for full list of Terms & Conditions. 4) Cable/Chain can be shortened during installation. 5) Longer Cable/Chain available on request. 6) Additional colour finishes available on request. 7.) Dimensions do not include lamps. 8.) Products wired to UL standards will operate at 110/120v with the appropriate lampholders.