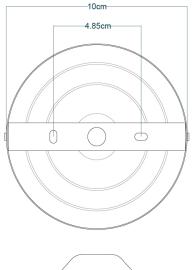

### MLCF19ANTBRS Antique Brass

| MATERIAL                 | Brass   Glass   |
|--------------------------|-----------------|
| HEIGHT                   | 16cm   6.3"     |
| WIDTH   DIAMETER         | 19.5cm   7.68"  |
| LENGTH   PROJECTION      | n/a             |
| WEIGHT                   | 0.8KG   1.76lbs |
| LAMPHOLDER               | E27 x 1         |
| MAX WATTAGE              | 40W x 1         |
| VOLTAGE                  | 220/240v        |
| IP RATING                | 20              |
| CLASS PROTECTION         | I               |
| SHADE                    | GL096           |
| FLEX   BAR   CHAIN LENGT | n/a             |
| CABLE TYPE               | -               |

#### Fixing Bracket MLWB02 | Antique Brass

Product Notes: 1) Lamps not included with light fixture. 2) All products are individually hand crafted, therefore may differ slightly within manufacturing tolerances. 3) Please refer to: http://www.mullanlighting.com/terms for full list of Terms & Conditions. 4) Cable/Chain can be shortened during installation. 5) Longer Cable/Chain available on request. 6) Additional colour finishes available on request. 7.) Dimensions do not include lamps. 8.) Products wired to UL standards will operate at 110/120v with the appropriate lampholders.