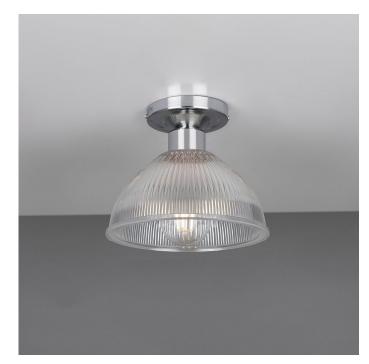

## **ERBIL** Ceiling Light

### MLCF19ANTBRS Antique Brass

| MATERIAL                 | Brass   Glass   |
|--------------------------|-----------------|
| HEIGHT                   | 16cm   6.3"     |
| WIDTH   DIAMETER         | 19.5cm   7.68"  |
| LENGTH   PROJECTION      | n/a             |
| WEIGHT                   | 0.8KG   1.76lbs |
| LAMPHOLDER               | E27 x 1         |
| MAX WATTAGE              | 40W x 1         |
| VOLTAGE                  | 220/240v        |
| IP RATING                | 20              |
| CLASS PROTECTION         | I               |
| SHADE                    | GL096           |
| FLEX   BAR   CHAIN LENGT | n/a             |
| CABLE TYPE               | -               |