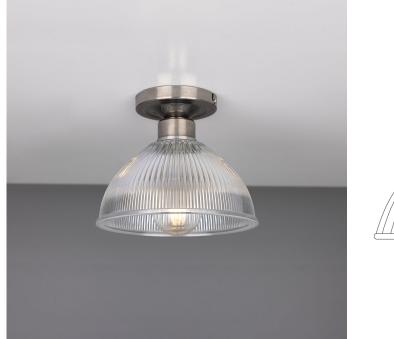

### MLCF19ANTSLV Antique Silver

| MATERIAL                 | Brass   Glass   |
|--------------------------|-----------------|
| HEIGHT                   | 16cm   6.3"     |
| WIDTH   DIAMETER         | 19.5cm   7.68"  |
| LENGTH   PROJECTION      | n/a             |
| WEIGHT                   | 0.8KG   1.76lbs |
| LAMPHOLDER               | E27 x 2         |
| MAX WATTAGE              | 40W x 2         |
| VOLTAGE                  | 220/240v        |
| IP RATING                | 20              |
| CLASS PROTECTION         | I               |
| SHADE                    | GL096           |
| FLEX   BAR   CHAIN LENGT | n/a             |
| CABLE TYPE               | -               |

#### Fixing Bracket MLWB02 | Antique Silver