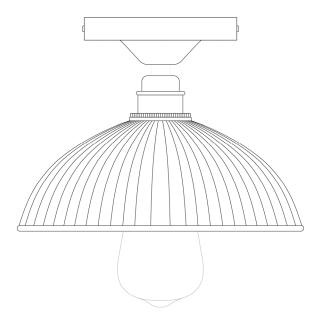

### MLCF19ANTBRS Antique Brass

| MATERIAL                 | Brass   Glass   |
|--------------------------|-----------------|
| HEIGHT                   | 16cm   6.3"     |
| WIDTH   DIAMETER         | 19.5cm   7.68"  |
| LENGTH   PROJECTION      | n/a             |
| WEIGHT                   | 0.8KG   1.76lbs |
| LAMPHOLDER               | E27 x 1         |
| MAX WATTAGE              | 40W x 1         |
| VOLTAGE                  | 220/240v        |
| IP RATING                | 20              |
| CLASS PROTECTION         | I               |
| SHADE                    | GL096           |
| FLEX   BAR   CHAIN LENGT | n/a             |
| CABLE TYPE               | -               |

#### Fixing Bracket MLWB02 | Antique Brass

Product Notes: 1) Lamps not included with light fixture. 2) All products are individually hand crafted, therefore may differ slightly within manufacturing tolerances. 3) Please refer to: http://www.mullanlighting.com/terms for full list of Terms & Conditions. 4) Cable/Chain can be shortened during installation. 5) Longer Cable/Chain available on request. 6) Additional colour finishes available on request. 7.) Dimensions do not include lamps. 8.) Products wired to UL standards will operate at 110/120v with the appropriate lampholders.