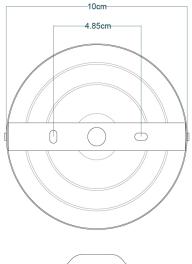

### MLCF19ANTBRS Antique Brass

| MATERIAL                 | Brass   Glass   |
|--------------------------|-----------------|
| HEIGHT                   | 16cm   6.3"     |
| WIDTH   DIAMETER         | 19.5cm   7.68"  |
| LENGTH   PROJECTION      | n/a             |
| WEIGHT                   | 0.8KG   1.76lbs |
| LAMPHOLDER               | E27 x 1         |
| MAX WATTAGE              | 40W x 1         |
| VOLTAGE                  | 220/240v        |
| IP RATING                | 20              |
| CLASS PROTECTION         | I               |
| SHADE                    | GL096           |
| FLEX   BAR   CHAIN LENGT | n/a             |
| CABLE TYPE               | -               |

### MLCF19ANTSLV Antique Silver

| MATERIAL                 | Brass   Glass   |
|--------------------------|-----------------|
| HEIGHT                   | 16cm   6.3"     |
| WIDTH   DIAMETER         | 19.5cm   7.68"  |
| LENGTH   PROJECTION      | n/a             |
| WEIGHT                   | 0.8KG   1.76lbs |
| LAMPHOLDER               | E27 x 2         |
| MAX WATTAGE              | 40W x 2         |
| VOLTAGE                  | 220/240v        |
| IP RATING                | 20              |
| CLASS PROTECTION         | I               |
| SHADE                    | GL096           |
| FLEX   BAR   CHAIN LENGT | n/a             |
| CABLE TYPE               | -               |

### MLCF19POLBRS Polished Brass

| MATERIAL                 | Brass   Glass   |
|--------------------------|-----------------|
| HEIGHT                   | 16cm   6.3"     |
| WIDTH   DIAMETER         | 19.5cm   7.68"  |
| LENGTH   PROJECTION      | n/a             |
| WEIGHT                   | 0.8KG   1.76lbs |
| LAMPHOLDER               | E27 x 1         |
| MAX WATTAGE              | 40W x 1         |
| VOLTAGE                  | 220/240v        |
| IP RATING                | 20              |
| CLASS PROTECTION         | 1               |
| SHADE                    | GL096           |
| FLEX   BAR   CHAIN LENGT | n/a             |
| CABLE TYPE               | -               |

## **ERBIL Ceiling Light**

MLCF19POLCHR Polished Chrome

| MATERIAL                 | Brass   Glass   |
|--------------------------|-----------------|
| HEIGHT                   | 16cm   6.3"     |
| WIDTH   DIAMETER         | 19.5cm   7.68"  |
| LENGTH   PROJECTION      | n/a             |
| WEIGHT                   | 0.8KG   1.76lbs |
| LAMPHOLDER               | E27 x 1         |
| MAX WATTAGE              | 40W x 1         |
| VOLTAGE                  | 220/240v        |
| IP RATING                | 20              |
| CLASS PROTECTION         | 1               |
| SHADE                    | GL096           |
| FLEX   BAR   CHAIN LENGT | n/a             |
| CABLE TYPE               | -               |

## **ERBIL Ceiling Light**

MLCF19POLCOP Polished Copper

| MATERIAL                 | Brass   Copper   Glass |
|--------------------------|------------------------|
| HEIGHT                   | 16cm   6.3"            |
| WIDTH   DIAMETER         | 19.5cm   7.68"         |
| LENGTH   PROJECTION      | n/a                    |
| WEIGHT                   | 0.8KG   1.76lbs        |
| LAMPHOLDER               | E27 x 1                |
| MAX WATTAGE              | 40W x 1                |
| VOLTAGE                  | 220/240v               |
| IP RATING                | 20                     |
| CLASS PROTECTION         | I                      |
| SHADE                    | GL096                  |
| FLEX   BAR   CHAIN LENGT | n/a                    |
| CABLE TYPE               | -                      |

### MLCF19SATBRS Satin Brass

| MATERIAL                 | Brass   Glass   |
|--------------------------|-----------------|
| HEIGHT                   | 16cm   6.3"     |
| WIDTH   DIAMETER         | 19.5cm   7.68"  |
| LENGTH   PROJECTION      | n/a             |
| WEIGHT                   | 0.8KG   1.76lbs |
| LAMPHOLDER               | E27 x 1         |
| MAX WATTAGE              | 40W x 1         |
| VOLTAGE                  | 220/240v        |
| IP RATING                | 20              |
| CLASS PROTECTION         | 1               |
| SHADE                    | GL096           |
| FLEX   BAR   CHAIN LENGT | n/a             |
| CABLE TYPE               |                 |