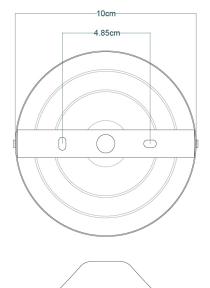

#### Fixing Bracket MLWB02 | Antique Brass

Product Notes: 1) Lamps not included with light fixture. 2) All products are individually hand crafted, therefore may differ slightly within manufacturing tolerances. 3) Please refer to: http://www.mullanlighting.com/terms for full list of Terms & Conditions. 4) Cable/Chain can be shortened during installation. 5) Longer Cable/Chain available on request. 6) Additional colour finishes available on request. 7.) Dimensions do not include lamps. 8.) Products wired to UL standards will operate at 110/120v with the appropriate lampholders.