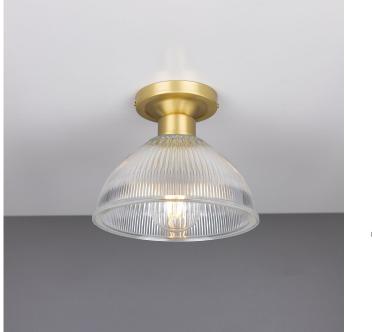

### MLCF19SATBRS Satin Brass

| MATERIAL                 | Brass   Glass   |
|--------------------------|-----------------|
| HEIGHT                   | 16cm   6.3"     |
| WIDTH   DIAMETER         | 19.5cm   7.68"  |
| LENGTH   PROJECTION      | n/a             |
| WEIGHT                   | 0.8KG   1.76lbs |
| LAMPHOLDER               | E27 x 1         |
| MAX WATTAGE              | 40W x 1         |
| VOLTAGE                  | 220/240v        |
| IP RATING                | 20              |
| CLASS PROTECTION         | 1               |
| SHADE                    | GL096           |
| FLEX   BAR   CHAIN LENGT | n/a             |
| CABLE TYPE               |                 |