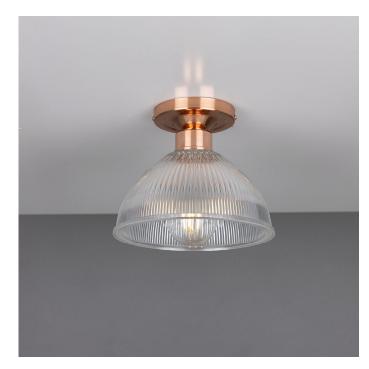

## **ERBIL Ceiling Light**

MLCF19POLCOP Polished Copper

| MATERIAL                 | Brass   Copper   Glass |
|--------------------------|------------------------|
| HEIGHT                   | 16cm   6.3"            |
| WIDTH   DIAMETER         | 19.5cm   7.68"         |
| LENGTH   PROJECTION      | n/a                    |
| WEIGHT                   | 0.8KG   1.76lbs        |
| LAMPHOLDER               | E27 x 1                |
| MAX WATTAGE              | 40W x 1                |
| VOLTAGE                  | 220/240v               |
| IP RATING                | 20                     |
| CLASS PROTECTION         | I                      |
| SHADE                    | GL096                  |
| FLEX   BAR   CHAIN LENGT | n/a                    |
| CABLE TYPE               | -                      |

#### Fixing Bracket MLWB02 | Polished Copper

Product Notes: 1) Lamps not included with light fixture. 2) All products are individually hand crafted, therefore may differ slightly within manufacturing tolerances. 3) Please refer to: http://www.mullanlighting.com/terms for full list of Terms & Conditions. 4) Cable/Chain can be shortened during installation. 5) Longer Cable/Chain available on request. 6) Additional colour finishes available on request. 7.) Dimensions do not include lamps. 8.) Products wired to UL standards will operate at 110/120v with the appropriate lampholders.