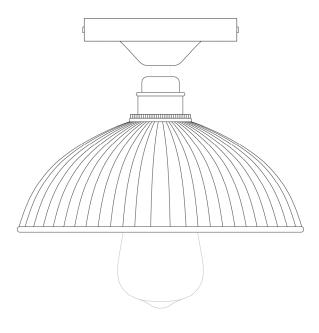

## **ERBIL** Ceiling Light

### MLCF19ANTBRS Antique Brass

| MATERIAL                 | Brass   Glass   |
|--------------------------|-----------------|
| HEIGHT                   | 16cm   6.3"     |
| WIDTH   DIAMETER         | 19.5cm   7.68"  |
| LENGTH   PROJECTION      | n/a             |
| WEIGHT                   | 0.8KG   1.76lbs |
| LAMPHOLDER               | E27 x 1         |
| MAX WATTAGE              | 40W x 1         |
| VOLTAGE                  | 220/240v        |
| IP RATING                | 20              |
| CLASS PROTECTION         | I               |
| SHADE                    | GL096           |
| FLEX   BAR   CHAIN LENGT | n/a             |
| CABLE TYPE               | -               |