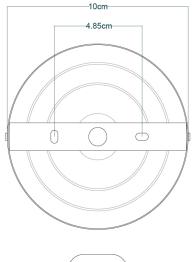

#### Fixing Bracket MLWB02 | Polished Copper

Product Notes: 1) Lamps not included with light fixture. 2) All products are individually hand crafted, therefore may differ slightly within manufacturing tolerances. 3) Please refer to: http://www.mullanlighting.com/terms for full list of Terms & Conditions. 4) Cable/Chain can be shortened during installation. 5) Longer Cable/Chain available on request. 6) Additional colour finishes available on request. 7.) Dimensions do not include lamps. 8.) Products wired to UL standards will operate at 110/120v with the appropriate lampholders.