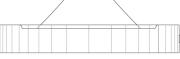

### MLCF19ANTBRS Antique Brass

| MATERIAL                 | Brass   Glass   |
|--------------------------|-----------------|
| HEIGHT                   | 16cm   6.3"     |
| WIDTH   DIAMETER         | 19.5cm   7.68"  |
| LENGTH   PROJECTION      | n/a             |
| WEIGHT                   | 0.8KG   1.76lbs |
| LAMPHOLDER               | E27 x 1         |
| MAX WATTAGE              | 40W x 1         |
| VOLTAGE                  | 220/240v        |
| IP RATING                | 20              |
| CLASS PROTECTION         | I               |
| SHADE                    | GL096           |
| FLEX   BAR   CHAIN LENGT | n/a             |
| CABLE TYPE               | -               |

#### Fixing Bracket MLWB02 | Antique Brass

Product Notes: 1) Lamps not included with light fixture. 2) All products are individually hand crafted, therefore may differ slightly within manufacturing tolerances. 3) Please refer to: http://www.mullanlighting.com/terms for full list of Terms & Conditions. 4) Cable/Chain can be shortened during installation. 5) Longer Cable/Chain available on request. 6) Additional colour finishes available on request. 7.) Dimensions do not include lamps. 8.) Products wired to UL standards will operate at 110/120v with the appropriate lampholders.