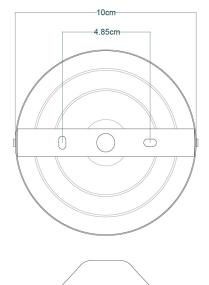

#### Fixing Bracket MLWB02 | Antique Brass

Product Notes: 1) Lamps not included with light fixture. 2) All products are individually hand crafted, therefore may differ slightly within manufacturing tolerances. 3) Please refer to: http://www.mullanlighting.com/terms for full list of Terms & Conditions. 4) Cable/Chain can be shortened during installation. 5) Longer Cable/Chain available on request. 6) Additional colour finishes available on request. 7.) Dimensions do not include lamps. 8.) Products wired to UL standards will operate at 110/120v with the appropriate lampholders.