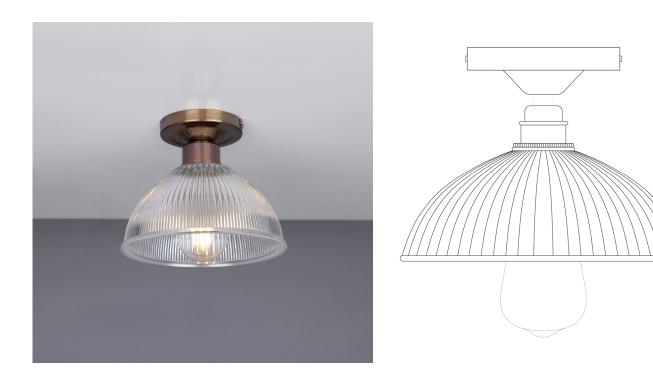

## **ERBIL** Ceiling Light

### MLCF19ANTBRS Antique Brass

| MATERIAL                 | Brass   Glass   |
|--------------------------|-----------------|
| HEIGHT                   | 16cm   6.3"     |
| WIDTH   DIAMETER         | 19.5cm   7.68"  |
| LENGTH   PROJECTION      | n/a             |
| WEIGHT                   | 0.8KG   1.76lbs |
| LAMPHOLDER               | E27 x 1         |
| MAX WATTAGE              | 40W x 1         |
| VOLTAGE                  | 220/240v        |
| IP RATING                | 20              |
| CLASS PROTECTION         | I               |
| SHADE                    | GL096           |
| FLEX   BAR   CHAIN LENGT | n/a             |
| CABLE TYPE               | -               |

#### Fixing Bracket MLWB02 | Antique Brass

Product Notes: 1) Lamps not included with light fixture. 2) All products are individually hand crafted, therefore may differ slightly within manufacturing tolerances. 3) Please refer to: http://www.mullanlighting.com/terms for full list of Terms & Conditions. 4) Cable/Chain can be shortened during installation. 5) Longer Cable/Chain available on request. 6) Additional colour finishes available on request. 7.) Dimensions do not include lamps. 8.) Products wired to UL standards will operate at 110/120v with the appropriate lampholders.