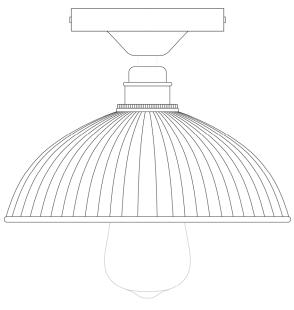

## **ERBIL** Ceiling Light

### MLCF19POLBRS Polished Brass

| MATERIAL                 | Brass   Glass   |
|--------------------------|-----------------|
| HEIGHT                   | 16cm   6.3"     |
| WIDTH   DIAMETER         | 19.5cm   7.68"  |
| LENGTH   PROJECTION      | n/a             |
| WEIGHT                   | 0.8KG   1.76lbs |
| LAMPHOLDER               | E27 x 1         |
| MAX WATTAGE              | 40W x 1         |
| VOLTAGE                  | 220/240v        |
| IP RATING                | 20              |
| CLASS PROTECTION         | 1               |
| SHADE                    | GL096           |
| FLEX   BAR   CHAIN LENGT | n/a             |
| CABLE TYPE               | -               |

#### Fixing Bracket MLWB02 | Polished Brass