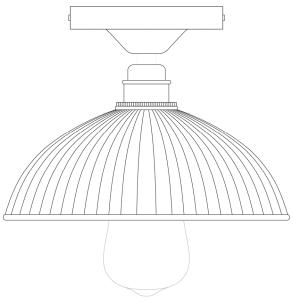

### MLCF19SATBRS Satin Brass

| MATERIAL                 | Brass   Glass   |
|--------------------------|-----------------|
| HEIGHT                   | 16cm   6.3"     |
| WIDTH   DIAMETER         | 19.5cm   7.68"  |
| LENGTH   PROJECTION      | n/a             |
| WEIGHT                   | 0.8KG   1.76lbs |
| LAMPHOLDER               | E27 x 1         |
| MAX WATTAGE              | 40W x 1         |
| VOLTAGE                  | 220/240v        |
| IP RATING                | 20              |
| CLASS PROTECTION         | 1               |
| SHADE                    | GL096           |
| FLEX   BAR   CHAIN LENGT | n/a             |
| CABLE TYPE               |                 |