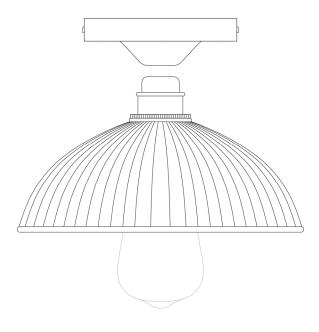

TSLV Antique Silver





| MATERIAL                 | Brass   Glass   |
|--------------------------|-----------------|
| HEIGHT                   | 16cm   6.3"     |
| WIDTH   DIAMETER         | 19.5cm   7.68"  |
| LENGTH   PROJECTION      | n/a             |
| WEIGHT                   | 0.8KG   1.76lbs |
| LAMPHOLDER               | E27 x 2         |
| MAX WATTAGE              | 40W x 2         |
| VOLTAGE                  | 220/240v        |
| IP RATING                | 20              |
| CLASS PROTECTION         | I               |
| SHADE                    | GL096           |
| FLEX   BAR   CHAIN LENGT | n/a             |
| CABLE TYPE               | -               |

#### Fixing Bracket MLWB02 | Antique Silver









## **ERBIL** Ceiling Light

### MLCF19POLBRS Polished Brass





| MATERIAL                 | Brass   Glass   |
|--------------------------|-----------------|
| HEIGHT                   | 16cm   6.3"     |
| WIDTH   DIAMETER         | 19.5cm   7.68"  |
| LENGTH   PROJECTION      | n/a             |
| WEIGHT                   | 0.8KG   1.76lbs |
| LAMPHOLDER               | E27 x 1         |
| MAX WATTAGE              | 40W x 1         |
| VOLTAGE                  | 220/240v        |
| IP RATING                | 20              |
| CLASS PROTECTION         | 1               |
| SHADE                    | GL096           |
| FLEX   BAR   CHAIN LENGT | n/a             |
| CABLE TYPE               | -               |

#### Fixing Bracket MLWB02 | Polished Brass









## **ERBIL Ceiling Light**

MLCF19POLCHR Polished Chrome





| MATERIAL