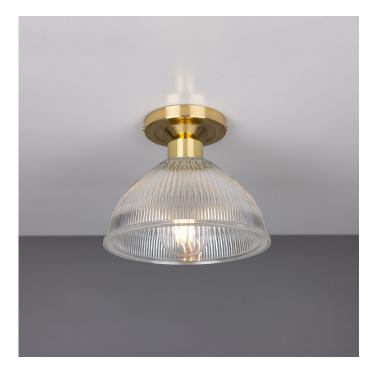

ANTSLV Antique Silver





| MATERIAL                 | Brass   Glass   |
|--------------------------|-----------------|
| HEIGHT                   | 16cm   6.3"     |
| WIDTH   DIAMETER         | 19.5cm   7.68"  |
| LENGTH   PROJECTION      | n/a             |
| WEIGHT                   | 0.8KG   1.76lbs |
| LAMPHOLDER               | E27 x 2         |
| MAX WATTAGE              | 40W x 2         |
| VOLTAGE                  | 220/240v        |
| IP RATING                | 20              |
| CLASS PROTECTION         | I               |
| SHADE                    | GL096           |
| FLEX   BAR   CHAIN LENGT | n/a             |
| CABLE TYPE               | -               |

#### Fixing Bracket MLWB02 | Antique Silver









## **ERBIL** Ceiling Light

### MLCF19POLBRS Polished Brass





| MATERIAL                 | Brass   Glass   |
|--------------------------|-----------------|
| HEIGHT                   | 16cm   6.3"     |
| WIDTH   DIAMETER         | 19.5cm   7.68"  |
| LENGTH   PROJECTION      | n/a             |
| WEIGHT                   | 0.8KG   1.76lbs |
| LAMPHOLDER               | E27 x 1         |
| MAX WATTAGE              | 40W x 1         |
| VOLTAGE                  | 220/240v        |
| IP RATING                | 20              |
| CLASS PROTECTION         | 1               |
| SHADE                    | GL096           |
| FLEX   BAR   CHAIN LENGT | n/a             |
| CABLE TYPE               | -               |

#### Fixing Bracket MLWB02 | Polished Brass









## **ERBIL Ceiling Light**

MLCF19POLCHR Polished Chrome





| MATERIAL