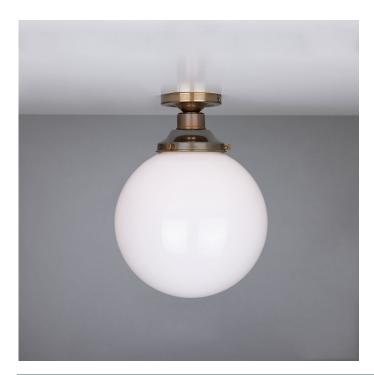

## YEREVAN 25CM Ceiling Light

### MLCF29ANTBRS Antique Brass

| MATERIAL                 | Brass   Glass   |
|--------------------------|-----------------|
| HEIGHT                   | 32cm   12.6"    |
| WIDTH   DIAMETER         | 25cm   9.84"    |
| LENGTH   PROJECTION      | n/a             |
| WEIGHT                   | 1.18KG   2.6lbs |
| LAMPHOLDER               | E27 x 1         |
| MAX WATTAGE              | 60W x 1         |
| VOLTAGE                  | 220/240v        |
| IP RATING                | 20              |
| CLASS PROTECTION         | 1               |
| SHADE                    | GL044D          |
| FLEX   BAR   CHAIN LENGT | n/a             |
| CABLE TYPE               | -               |