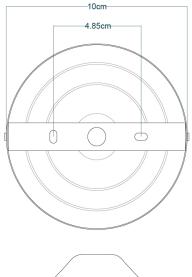

#### Fixing Bracket MLWB02 | Antique Brass

#### Fixing Bracket MLWB02 | Antique Silver

#### Fixing Bracket MLWB02 | Polished Brass

Product Notes: 1) Lamps not included with light fixture. 2) All products are individually hand crafted, therefore may differ slightly within manufacturing tolerances. 3) Please refer to: http://www.mullanlighting.com/terms for full list of Terms & Conditions. 4) Cable/Chain can be shortened during installation. 5) Longer Cable/Chain available on request. 6) Additional colour finishes available on request. 7.) Dimensions do not include lamps. 8.) Products wired to UL standards will operate at 110/120v with the appropriate lampholders.

#### Fixing Bracket MLWB02 | Polished Chrome

#### Fixing Bracket MLWB02 | Satin Brass

#### Fixing Bracket MLWB02 | Satin Chrome