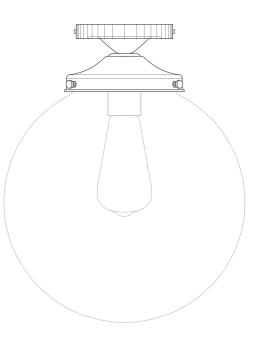

## YEREVAN 25CM Ceiling Light

### MLCF29ANTBRS Antique Brass

| MATERIAL                 | Brass   Glass   |
|--------------------------|-----------------|
| HEIGHT                   | 32cm   12.6"    |
| WIDTH   DIAMETER         | 25cm   9.84"    |
| LENGTH   PROJECTION      | n/a             |
| WEIGHT                   | 1.18KG   2.6lbs |
| LAMPHOLDER               | E27 x 1         |
| MAX WATTAGE              | 60W x 1         |
| VOLTAGE                  | 220/240v        |
| IP RATING                | 20              |
| CLASS PROTECTION         | 1               |
| SHADE                    | GL044D          |
| FLEX   BAR   CHAIN LENGT | n/a             |
| CABLE TYPE               | -               |

#### Fixing Bracket MLWB02 | Antique Brass