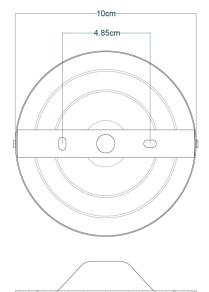

#### Fixing Bracket MLWB02 | Antique Brass

#### Fixing Bracket MLWB02 | Antique Silver

#### Fixing Bracket MLWB02 | Polished Brass

Product Notes: 1) Lamps not included with light fixture. 2) All products are individually hand crafted, therefore may differ slightly within manufacturing tolerances. 3) Please refer to: http://www.mullanlighting.com/terms for full list of Terms & Conditions. 4) Cable/Chain can be shortened during installation. 5) Longer Cable/Chain available on request. 6) Additional colour finishes available on request. 7.) Dimensions do not include lamps. 8.) Products wired to UL standards will operate at 110/120v with the appropriate lampholders.

#### Fixing Bracket MLWB02 | Polished Chrome

#### Fixing Bracket MLWB02 | Satin Brass

#### Fixing Bracket MLWB02 | Satin Chrome