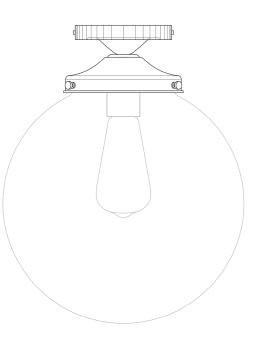

## YEREVAN 25CM Ceiling Light

### MLCF29ANTBRS Antique Brass

| MATERIAL                 | Brass   Glass   |
|--------------------------|-----------------|
| HEIGHT                   | 32cm   12.6"    |
| WIDTH   DIAMETER         | 25cm   9.84"    |
| LENGTH   PROJECTION      | n/a             |
| WEIGHT                   | 1.18KG   2.6lbs |
| LAMPHOLDER               | E27 x 1         |
| MAX WATTAGE              | 60W x 1         |
| VOLTAGE                  | 220/240v        |
| IP RATING                | 20              |
| CLASS PROTECTION         | 1               |
| SHADE                    | GL044D          |
| FLEX   BAR   CHAIN LENGT | n/a             |
| CABLE TYPE               | -               |