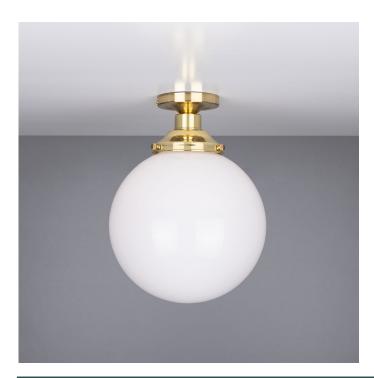

## YEREVAN 25CM Ceiling Light

### MLCF29ANTBRS Antique Brass

| MATERIAL                 | Brass   Glass   |
|--------------------------|-----------------|
| HEIGHT                   | 32cm   12.6"    |
| WIDTH   DIAMETER         | 25cm   9.84"    |
| LENGTH   PROJECTION      | n/a             |
| WEIGHT                   | 1.18KG   2.6lbs |
| LAMPHOLDER               | E27 x 1         |
| MAX WATTAGE              | 60W x 1         |
| VOLTAGE                  | 220/240v        |
| IP RATING                | 20              |
| CLASS PROTECTION         | 1               |
| SHADE                    | GL044D          |
| FLEX   BAR   CHAIN LENGT | n/a             |
| CABLE TYPE               | -               |

#### Fixing Bracket MLWB02 | Antique Brass