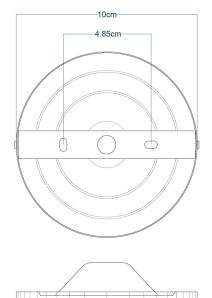

## YEREVAN 25CM Ceiling Light

MLCF29SATBRS Satin Brass

| MATERIAL                 | Brass   Glass   |
|--------------------------|-----------------|
| HEIGHT                   | 32cm   12.6"    |
| WIDTH   DIAMETER         | 25cm   9.84"    |
| LENGTH   PROJECTION      | n/a             |
| WEIGHT                   | 1.18KG   2.6lbs |
| LAMPHOLDER               | E27 x 1         |
| MAX WATTAGE              | 60W x 1         |
| VOLTAGE                  | 220/240v        |
| IP RATING                | 20              |
| CLASS PROTECTION         | 1               |
| SHADE                    | GL044D          |
| FLEX   BAR   CHAIN LENGT | n/a             |
| CABLE TYPE               |                 |

#### Fixing Bracket MLWB02 | Satin Brass