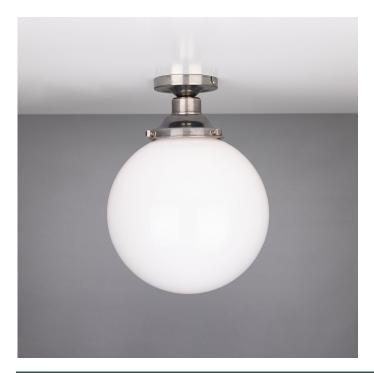

## YEREVAN 25CM Ceiling Light

### MLCF29ANTBRS Antique Brass

| MATERIAL                 | Brass   Glass   |
|--------------------------|-----------------|
| HEIGHT                   | 32cm   12.6"    |
| WIDTH   DIAMETER         | 25cm   9.84"    |
| LENGTH   PROJECTION      | n/a             |
| WEIGHT                   | 1.18KG   2.6lbs |
| LAMPHOLDER               | E27 x 1         |
| MAX WATTAGE              | 60W x 1         |
| VOLTAGE                  | 220/240v        |
| IP RATING                | 20              |
| CLASS PROTECTION         | 1               |
| SHADE                    | GL044D          |
| FLEX   BAR   CHAIN LENGT | n/a             |
| CABLE TYPE               | -               |