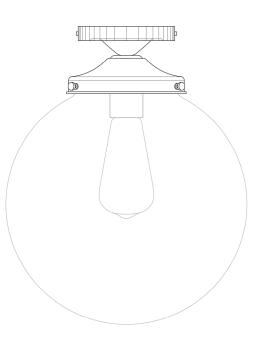

## YEREVAN 25CM Ceiling Light

### MLCF29ANTBRS Antique Brass

| MATERIAL                 | Brass   Glass   |
|--------------------------|-----------------|
| HEIGHT                   | 32cm   12.6"    |
| WIDTH   DIAMETER         | 25cm   9.84"    |
| LENGTH   PROJECTION      | n/a             |
| WEIGHT                   | 1.18KG   2.6lbs |
| LAMPHOLDER               | E27 x 1         |
| MAX WATTAGE              | 60W x 1         |
| VOLTAGE                  | 220/240v        |
| IP RATING                | 20              |
| CLASS PROTECTION         | 1               |
| SHADE                    | GL044D          |
| FLEX   BAR   CHAIN LENGT | n/a             |
| CABLE TYPE               | -               |

#### Fixing Bracket MLWB02 | Antique Brass