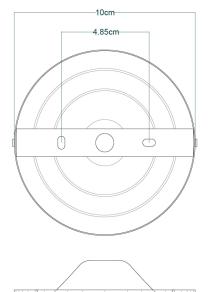

### MLCF29ANTBRS Antique Brass

| MATERIAL                 | Brass   Glass   |
|--------------------------|-----------------|
| HEIGHT                   | 32cm   12.6"    |
| WIDTH   DIAMETER         | 25cm   9.84"    |
| LENGTH   PROJECTION      | n/a             |
| WEIGHT                   | 1.18KG   2.6lbs |
| LAMPHOLDER               | E27 x 1         |
| MAX WATTAGE              | 60W x 1         |
| VOLTAGE                  | 220/240v        |
| IP RATING                | 20              |
| CLASS PROTECTION         | 1               |
| SHADE                    | GL044D          |
| FLEX   BAR   CHAIN LENGT | n/a             |
| CABLE TYPE               | -               |

#### Fixing Bracket MLWB02 | Antique Brass