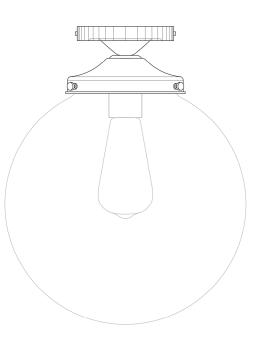

## YEREVAN 25CM Ceiling Light

### MLCF29ANTBRS Antique Brass

| MATERIAL                 | Brass   Glass   |
|--------------------------|-----------------|
| HEIGHT                   | 32cm   12.6"    |
| WIDTH   DIAMETER         | 25cm   9.84"    |
| LENGTH   PROJECTION      | n/a             |
| WEIGHT                   | 1.18KG   2.6lbs |
| LAMPHOLDER               | E27 x 1         |
| MAX WATTAGE              | 60W x 1         |
| VOLTAGE                  | 220/240v        |
| IP RATING                | 20              |
| CLASS PROTECTION         | 1               |
| SHADE                    | GL044D          |
| FLEX   BAR   CHAIN LENGT | n/a             |
| CABLE TYPE               | -               |