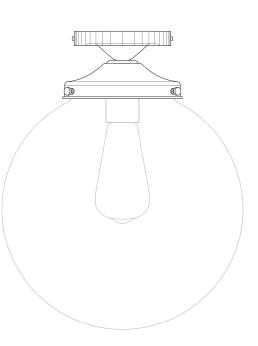

## YEREVAN 25CM Ceiling Light

### MLCF29ANTBRS Antique Brass

| MATERIAL                 | Brass   Glass   |
|--------------------------|-----------------|
| HEIGHT                   | 32cm   12.6"    |
| WIDTH   DIAMETER         | 25cm   9.84"    |
| LENGTH   PROJECTION      | n/a             |
| WEIGHT                   | 1.18KG   2.6lbs |
| LAMPHOLDER               | E27 x 1         |
| MAX WATTAGE              | 60W x 1         |
| VOLTAGE                  | 220/240v        |
| IP RATING                | 20              |
| CLASS PROTECTION         | 1               |
| SHADE                    | GL044D          |
| FLEX   BAR   CHAIN LENGT | n/a             |
| CABLE TYPE               | -               |