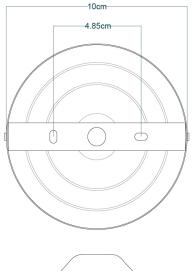

## YEREVAN 25CM Ceiling Light

### MLCF29SATCHR Satin Chrome

| MATERIAL                 | Brass   Glass   |
|--------------------------|-----------------|
| HEIGHT                   | 32cm   12.6"    |
| WIDTH   DIAMETER         | 25cm   9.84"    |
| LENGTH   PROJECTION      | n/a             |
| WEIGHT                   | 1.18KG   2.6lbs |
| LAMPHOLDER               | E27 x 1         |
| MAX WATTAGE              | 60W x 1         |
| VOLTAGE                  | 220/240v        |
| IP RATING                | 20              |
| CLASS PROTECTION         | 1               |
| SHADE                    | GL044D          |
| FLEX   BAR   CHAIN LENGT | n/a             |
| CABLE TYPE               | -               |

#### Fixing Bracket MLWB02 | Satin Chrome