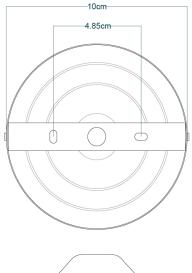

02 | Antique Brass









## YEREVAN 25CM Ceiling Light

### MLCF29ANTSLV Antique Silver





| MATERIAL                 | Brass   Glass   |
|--------------------------|-----------------|
| HEIGHT                   | 32cm   12.6"    |
| WIDTH   DIAMETER         | 25cm   9.84"    |
| LENGTH   PROJECTION      | n/a             |
| WEIGHT                   | 1.18KG   2.6lbs |
| LAMPHOLDER               | E27 x 1         |
| MAX WATTAGE              | 60W x 1         |
| VOLTAGE                  | 220/240v        |
| IP RATING                | 20              |
| CLASS PROTECTION         | 1               |
| SHADE                    | GL044D          |
| FLEX   BAR   CHAIN LENGT | n/a             |
| CABLE TYPE               |                 |

#### Fixing Bracket MLWB02 | Antique Silver









## YEREVAN 25CM Ceiling Light

### MLCF29POLBRS Polished Brass





| MATERIAL                 | Brass   Glass   |
|--------------------------|-----------------|
| HEIGHT                   | 32cm   12.6"    |
| WIDTH   DIAMETER         | 25cm   9.84"    |
| LENGTH   PROJECTION      | n/a             |
| WEIGHT                   | 1.18KG   2.6lbs |
| LAMPHOLDER               | E27 x 1         |
| MAX WATTAGE              | 60W x 1         |
| VOLTAGE                  | 220/240v        |
| IP RATING                | 20              |
| CLASS PROTECTION         | 1               |
| SHADE                    | GL044D          |
| FLEX   BAR   CHAIN LENGT | n/a             |
| CABLE TYPE               |                 |

#### Fixing Bracket MLWB02 | Polished Brass





Product Notes: 1