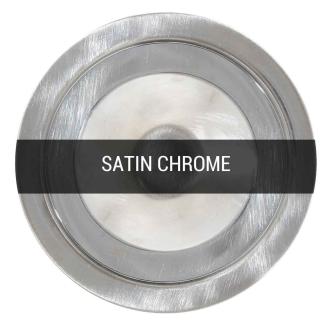

### MLCF29SATCHR Satin Chrome

| MATERIAL                 | Brass   Glass   |
|--------------------------|-----------------|
| HEIGHT                   | 32cm   12.6"    |
| WIDTH   DIAMETER         | 25cm   9.84"    |
| LENGTH   PROJECTION      | n/a             |
| WEIGHT                   | 1.18KG   2.6lbs |
| LAMPHOLDER               | E27 x 1         |
| MAX WATTAGE              | 60W x 1         |
| VOLTAGE                  | 220/240v        |
| IP RATING                | 20              |
| CLASS PROTECTION         | 1               |
| SHADE                    | GL044D          |
| FLEX   BAR   CHAIN LENGT | n/a             |
| CABLE TYPE               | -               |

#### Fixing Bracket MLWB02 | Satin Chrome