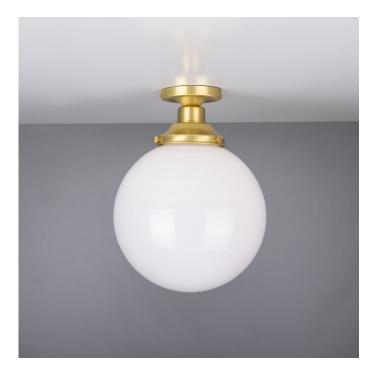

## YEREVAN 25CM Ceiling Light

### MLCF29ANTBRS Antique Brass

| MATERIAL                 | Brass   Glass   |
|--------------------------|-----------------|
| HEIGHT                   | 32cm   12.6"    |
| WIDTH   DIAMETER         | 25cm   9.84"    |
| LENGTH   PROJECTION      | n/a             |
| WEIGHT                   | 1.18KG   2.6lbs |
| LAMPHOLDER               | E27 x 1         |
| MAX WATTAGE              | 60W x 1         |
| VOLTAGE                  | 220/240v        |
| IP RATING                | 20              |
| CLASS PROTECTION         | 1               |
| SHADE                    | GL044D          |
| FLEX   BAR   CHAIN LENGT | n/a             |
| CABLE TYPE               | -               |

#### Fixing Bracket MLWB02 | Antique Brass