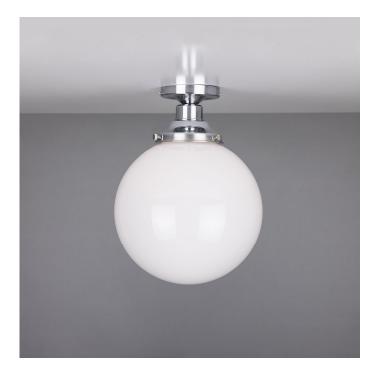

## YEREVAN 25CM Ceiling Light

MLCF29POLCHR

**Polished Chrome** 

| MATERIAL                 | Brass   Glass   |
|--------------------------|-----------------|
| HEIGHT                   | 32cm   12.6"    |
| WIDTH   DIAMETER         | 25cm   9.84"    |
| LENGTH   PROJECTION      | n/a             |
| WEIGHT                   | 1.18KG   2.6lbs |
| LAMPHOLDER               | E27 x 1         |
| MAX WATTAGE              | 60W x 1         |
| VOLTAGE                  | 220/240v        |
| IP RATING                | 20              |
| CLASS PROTECTION         | 1               |
| SHADE                    | GL044D          |
| FLEX   BAR   CHAIN LENGT | n/a             |
| CABLE TYPE               | -               |

#### Fixing Bracket MLWB02 | Polished Chrome