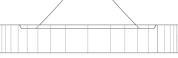

## YEREVAN 25CM Ceiling Light

### MLCF29SATCHR Satin Chrome

| MATERIAL                 | Brass   Glass   |
|--------------------------|-----------------|
| HEIGHT                   | 32cm   12.6"    |
| WIDTH   DIAMETER         | 25cm   9.84"    |
| LENGTH   PROJECTION      | n/a             |
| WEIGHT                   | 1.18KG   2.6lbs |
| LAMPHOLDER               | E27 x 1         |
| MAX WATTAGE              | 60W x 1         |
| VOLTAGE                  | 220/240v        |
| IP RATING                | 20              |
| CLASS PROTECTION         | 1               |
| SHADE                    | GL044D          |
| FLEX   BAR   CHAIN LENGT | n/a             |
| CABLE TYPE               | -               |

#### Fixing Bracket MLWB02 | Satin Chrome