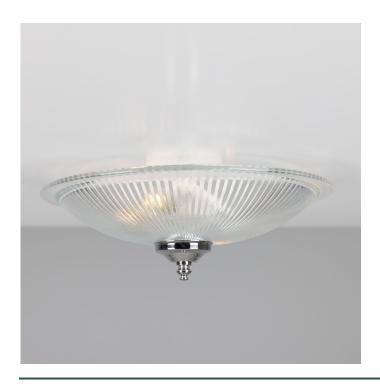

Fixing Bracket MLROSE11 | Polished Chrome

Product Notes:

MLCF115SATBRS Satin Brass

| MATERIAL                 | Brass   Glass   |
|--------------------------|-----------------|
| HEIGHT                   | 8.5cm   3.35"   |
| WIDTH   DIAMETER         | 30cm   11.81"   |
| LENGTH   PROJECTION      | n/a             |
| WEIGHT                   | 1.3KG   2.87lbs |
| LAMPHOLDER               | E14 x 2         |
| MAX WATTAGE              | 40W x 2         |
| VOLTAGE                  | 220/240v        |
| IP RATING                | 20              |
| CLASS PROTECTION         | ı               |
| SHADE                    | GL133           |
| FLEX   BAR   CHAIN LENGT | n/a             |
| CABLE TYPE               | -               |