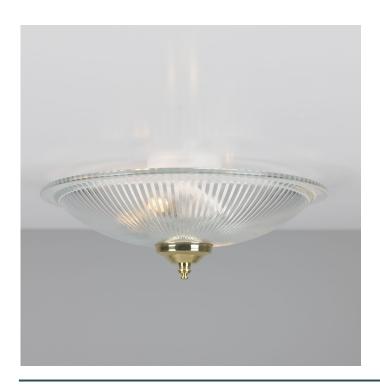

Fixing Bracket MLROSE11 | Antique Silver

Product Notes:

MLCF115POLBRS

**Polished Brass** 

| MATERIAL                 | Brass   Glass   |
|--------------------------|-----------------|
| HEIGHT                   | 8.5cm   3.35"   |
| WIDTH   DIAMETER         | 30cm   11.81"   |
| LENGTH   PROJECTION      | n/a             |
| WEIGHT                   | 1.3KG   2.87lbs |
| LAMPHOLDER               | E14 x 2         |
| MAX WATTAGE              | 40W x 2         |
| VOLTAGE                  | 220/240v        |
| IP RATING                | 20              |
| CLASS PROTECTION         | I               |
| SHADE                    | GL133           |
| FLEX   BAR   CHAIN LENGT | n/a             |
| CABLE TYPE               | -               |