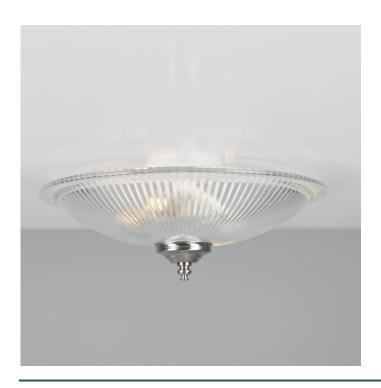

MLCF115ANTBRS Antique Brass

| MATERIAL                 | Brass   Glass   |
|--------------------------|-----------------|
| HEIGHT                   | 8.5cm   3.35"   |
| WIDTH   DIAMETER         | 30cm   11.81"   |
| LENGTH   PROJECTION      | n/a             |
| WEIGHT                   | 1.3KG   2.87lbs |
| LAMPHOLDER               | E14 x 2         |
| MAX WATTAGE              | 40W x 2         |
| VOLTAGE                  | 220/240v        |
| IP RATING                | 20              |
| CLASS PROTECTION         | 1               |
| SHADE                    | GL133           |
| FLEX   BAR   CHAIN LENGT | n/a             |
| CABLE TYPE               | -               |

Fixing Bracket MLROSE11 | Antique Brass

Product Notes:

MLCF115ANTSLV Antique Silver

| MATERIAL                 | Brass   Glass   |
|--------------------------|-----------------|
| HEIGHT                   | 8.5cm   3.35"   |
| WIDTH   DIAMETER         | 30cm   11.81"   |
| LENGTH   PROJECTION      | n/a             |
| WEIGHT                   | 1.3KG   2.87lbs |
| LAMPHOLDER               | E14 x 2         |
| MAX WATTAGE              | 40W x 2         |
| VOLTAGE                  | 220/240v        |
| IP RATING                | 20              |
| CLASS PROTECTION         | 1               |
| SHADE                    | GL133           |
| FLEX   BAR   CHAIN LENGT | n/a             |
| CABLE TYPE               | -               |