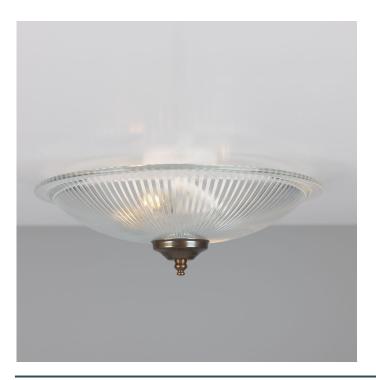

MLCF115ANTBRS Antique Brass

| MATERIAL                 | Brass   Glass   |
|--------------------------|-----------------|
| HEIGHT                   | 8.5cm   3.35"   |
| WIDTH   DIAMETER         | 30cm   11.81"   |
| LENGTH   PROJECTION      | n/a             |
| WEIGHT                   | 1.3KG   2.87lbs |
| LAMPHOLDER               | E14 x 2         |
| MAX WATTAGE              | 40W x 2         |
| VOLTAGE                  | 220/240v        |
| IP RATING                | 20              |
| CLASS PROTECTION         | 1               |
| SHADE                    | GL133           |
| FLEX   BAR   CHAIN LENGT | n/a             |
| CABLE TYPE               | -               |