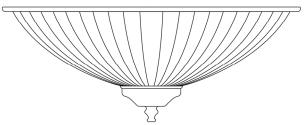

MLCF115ANTBRS Antique Brass

| MATERIAL                 | Brass   Glass   |
|--------------------------|-----------------|
| HEIGHT                   | 8.5cm   3.35"   |
| WIDTH   DIAMETER         | 30cm   11.81"   |
| LENGTH   PROJECTION      | n/a             |
| WEIGHT                   | 1.3KG   2.87lbs |
| LAMPHOLDER               | E14 x 2         |
| MAX WATTAGE              | 40W x 2         |
| VOLTAGE                  | 220/240v        |
| IP RATING                | 20              |
| CLASS PROTECTION         | 1               |
| SHADE                    | GL133           |
| FLEX   BAR   CHAIN LENGT | n/a             |
| CABLE TYPE               | -               |

Fixing Bracket MLROSE11 | Antique Brass

Product Notes:

MLCF115ANTSLV Antique Silver

| MATERIAL                 | Brass   Glass   |
|--------------------------|-----------------|
| HEIGHT                   | 8.5cm   3.35"   |
| WIDTH   DIAMETER         | 30cm   11.81"   |
| LENGTH   PROJECTION      | n/a             |
| WEIGHT                   | 1.3KG   2.87lbs |
| LAMPHOLDER               | E14 x 2         |
| MAX WATTAGE              | 40W x 2         |
| VOLTAGE                  | 220/240v        |
| IP RATING                | 20              |
| CLASS PROTECTION         | 1               |
| SHADE                    | GL133           |
| FLEX   BAR   CHAIN LENGT | n/a             |
| CABLE TYPE               | -               |