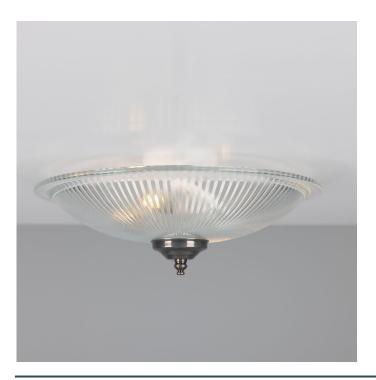

Fixing Bracket MLROSE11 | Polished Chrome

Product Notes:

MLCF115SATBRS Satin Brass

| MATERIAL                 | Brass   Glass   |
|--------------------------|-----------------|
| HEIGHT                   | 8.5cm   3.35"   |
| WIDTH   DIAMETER         | 30cm   11.81"   |
| LENGTH   PROJECTION      | n/a             |
| WEIGHT                   | 1.3KG   2.87lbs |
| LAMPHOLDER               | E14 x 2         |
| MAX WATTAGE              | 40W x 2         |
| VOLTAGE                  | 220/240v        |
| IP RATING                | 20              |
| CLASS PROTECTION         | ı               |
| SHADE                    | GL133           |
| FLEX   BAR   CHAIN LENGT | n/a             |
| CABLE TYPE               | -               |