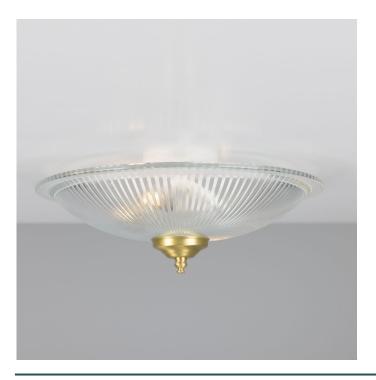

MLCF115ANTBRS Antique Brass

| MATERIAL                 | Brass   Glass   |
|--------------------------|-----------------|
| HEIGHT                   | 8.5cm   3.35"   |
| WIDTH   DIAMETER         | 30cm   11.81"   |
| LENGTH   PROJECTION      | n/a             |
| WEIGHT                   | 1.3KG   2.87lbs |
| LAMPHOLDER               | E14 x 2         |
| MAX WATTAGE              | 40W x 2         |
| VOLTAGE                  | 220/240v        |
| IP RATING                | 20              |
| CLASS PROTECTION         | 1               |
| SHADE                    | GL133           |
| FLEX   BAR   CHAIN LENGT | n/a             |
| CABLE TYPE               | -               |

Fixing Bracket MLROSE11 | Antique Brass

Product Notes:

MLCF115ANTSLV Antique Silver

| MATERIAL                 | Brass   Glass   |
|--------------------------|-----------------|
| HEIGHT                   | 8.5cm   3.35"   |
| WIDTH   DIAMETER         | 30cm   11.81"   |
| LENGTH   PROJECTION      | n/a             |
| WEIGHT                   | 1.3KG   2.87lbs |
| LAMPHOLDER               | E14 x 2         |
| MAX WATTAGE              | 40W x 2         |
| VOLTAGE                  | 220/240v        |
| IP RATING                | 20              |
| CLASS PROTECTION         | 1               |
| SHADE                    | GL133           |
| FLEX   BAR   CHAIN LENGT | n/a             |
| CABLE TYPE               | -               |