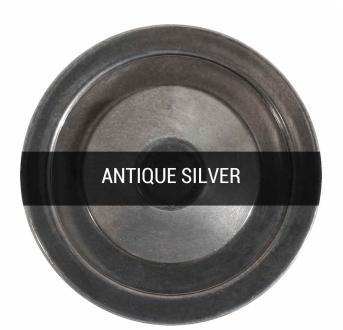

### VADUZ Recessed Light

#### MLRS103ANTSLV Antique Silver

| MATERIAL                 | Brass           | Fixing Bracket |
|--------------------------|-----------------|----------------|
| HEIGHT                   | 1cm   0.39"     |                |
| WIDTH   DIAMETER         | 8cm   3.15"     |                |
| LENGTH   PROJECTION      | n/a             |                |
| WEIGHT                   | 0.1KG   0.22lbs |                |
| LAMPHOLDER               | GU10 x 1        |                |
| MAX WATTAGE              | 6.5W x 1        |                |
| VOLTAGE                  | 220/240v        |                |
| IP RATING                | 20              |                |
| CLASS PROTECTION         | Ι               |                |
| SHADE                    | -               |                |
| FLEX   BAR   CHAIN LENGT | n/a             |                |
| CABLE TYPE               | -               |                |