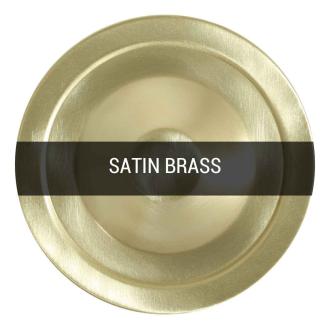

## VADUZ Recessed Light

#### MLRS103SATBRS Satin Brass

| MATERIAL                 | Brass           | Fixing Bracket |
|--------------------------|-----------------|----------------|
| HEIGHT                   | 1cm   0.39"     |                |
| WIDTH   DIAMETER         | 8cm   3.15"     |                |
| LENGTH   PROJECTION      | n/a             |                |
| WEIGHT                   | 0.1KG   0.22lbs |                |
| LAMPHOLDER               | GU10 x 1        |                |
| MAX WATTAGE              | 6.5W x 1        |                |
| VOLTAGE                  | 220/240v        |                |
| IP RATING                | 20              |                |
| CLASS PROTECTION         | 1               |                |
| SHADE                    | -               |                |
| FLEX   BAR   CHAIN LENGT | n/a             |                |
| CABLE TYPE               | -               |                |