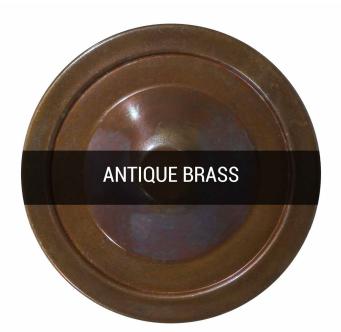

### VADUZ Recessed Light

#### MLRS103ANTBRS Antique Brass

| MATERIAL                 | Brass           | Fixing Bracket - |
|--------------------------|-----------------|------------------|
| HEIGHT                   | 1cm   0.39"     |                  |
| WIDTH   DIAMETER         | 8cm   3.15"     |                  |
| LENGTH   PROJECTION      | n/a             |                  |
| WEIGHT                   | 0.1KG   0.22lbs |                  |
| LAMPHOLDER               | GU10 x 1        |                  |
| MAX WATTAGE              | 6.5W x 1        |                  |
| VOLTAGE                  | 220/240v        |                  |
| IP RATING                | 20              |                  |
| CLASS PROTECTION         | 1               |                  |
| SHADE                    | -               |                  |
| FLEX   BAR   CHAIN LENGT | n/a             |                  |
| CABLE TYPE               | -               |                  |