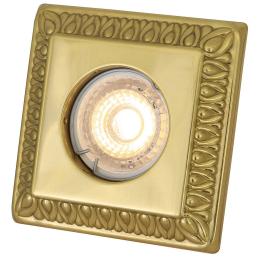

### VADUZ Recessed Light

MLRS103POLBRS Polished Brass

| MATERIAL                 | Brass           | Fixing Bracket |
|--------------------------|-----------------|----------------|
| HEIGHT                   | 1cm   0.39"     |                |
| WIDTH   DIAMETER         | 8cm   3.15"     |                |
| LENGTH   PROJECTION      | n/a             |                |
| WEIGHT                   | 0.1KG   0.22lbs |                |
| LAMPHOLDER               | GU10 x 1        |                |
| MAX WATTAGE              | 6.5W x 1        |                |
| VOLTAGE                  | 220/240v        |                |
| IP RATING                | 20              |                |
| CLASS PROTECTION         | 1               |                |
| SHADE                    | -               |                |
| FLEX   BAR   CHAIN LENGT | n/a             |                |
| CABLE TYPE               | -               |                |