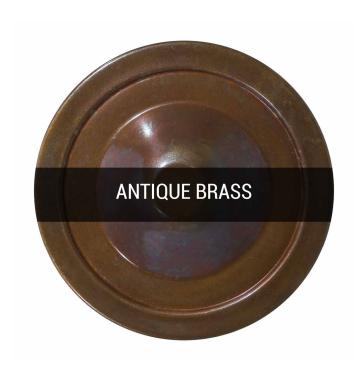

MLRS102ANTBRS Antique Brass

| MATERIAL                 | Brass           |
|--------------------------|-----------------|
| HEIGHT                   | 1cm   0.39"     |
| WIDTH   DIAMETER         | 8cm   3.15"     |
| LENGTH   PROJECTION      | n/a             |
| WEIGHT                   | 0.1KG   0.22lbs |
| LAMPHOLDER               | GU10 x 1        |
| MAX WATTAGE              | 6.5W x 1        |
| VOLTAGE                  | 220/240v        |
| IP RATING                | 20              |
| CLASS PROTECTION         | I               |
| SHADE                    | -               |
| FLEX   BAR   CHAIN LENGT | n/a             |
| CABLE TYPE               | -               |