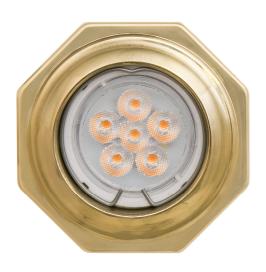

MLRS102ANTBRS Antique Brass

| MATERIAL                 | Brass           |
|--------------------------|-----------------|
| HEIGHT                   | 1cm   0.39"     |
| WIDTH   DIAMETER         | 8cm   3.15"     |
| LENGTH   PROJECTION      | n/a             |
| WEIGHT                   | 0.1KG   0.22lbs |
| LAMPHOLDER               | GU10 x 1        |
| MAX WATTAGE              | 6.5W x 1        |
| VOLTAGE                  | 220/240v        |
| IP RATING                | 20              |
| CLASS PROTECTION         | I               |
| SHADE                    | -               |
| FLEX   BAR   CHAIN LENGT | n/a             |
| CABLE TYPE               | -               |