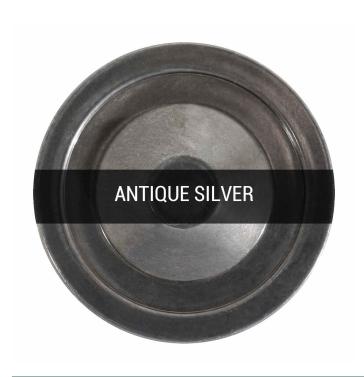

MLRS102ANTSLV Antique Silver

| MATERIAL                 | Brass           |
|--------------------------|-----------------|
| HEIGHT                   | 1cm   0.39"     |
| WIDTH   DIAMETER         | 8cm   3.15"     |
| LENGTH   PROJECTION      | n/a             |
| WEIGHT                   | 0.1KG   0.22lbs |
| LAMPHOLDER               | GU10 x 1        |
| MAX WATTAGE              | 6.5W x 1        |
| VOLTAGE                  | 220/240v        |
| IP RATING                | 20              |
| CLASS PROTECTION         | I               |
| SHADE                    | -               |
| FLEX   BAR   CHAIN LENGT | n/a             |
| CABLE TYPE               | -               |