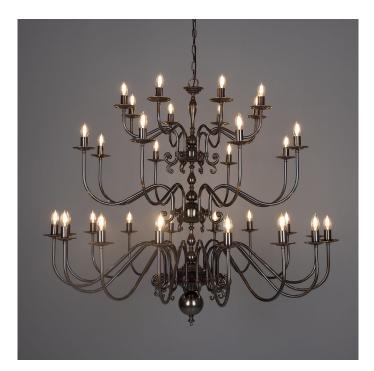

## **FLEMISH Chandelier**

### MLF019ANTBRS Antique Brass

| MATERIAL                 | Brass                                |
|--------------------------|--------------------------------------|
| HEIGHT                   | 127cm   50"                          |
| WIDTH   DIAMETER         | 140cm   55.12"                       |
| LENGTH   PROJECTION      | n/a                                  |
| WEIGHT                   | 30KG   66.14lbs                      |
| LAMPHOLDER               | E14 x 32                             |
| MAX WATTAGE              | 40W x 32                             |
| VOLTAGE                  | 220/240v                             |
| IP RATING                | 20                                   |
| CLASS PROTECTION         | 1                                    |
| SHADE                    | -                                    |
| FLEX   BAR   CHAIN LENGT | 100cm   40''                         |
| CABLE TYPE               | MLCA036   3 Core Round   Brown   PVC |